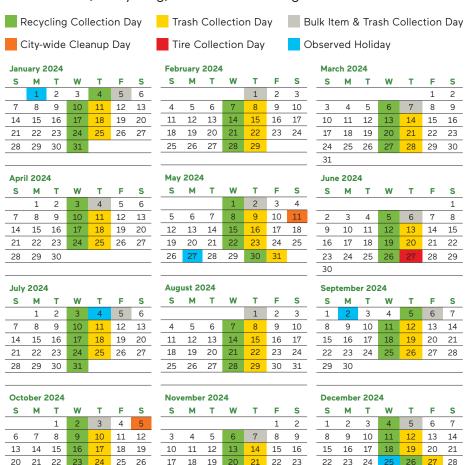

# City of Osawatomie, KS

2024 Refuse, Recycling, & Yard Waste Program

### **Observed Holidays**

27 28 29

Please note, if your service day falls on or follows one of these observed holidays, your service will be delayed by one day for that week only.

24 25 26

New Year's Day: Monday January 1, 2024 Memorial Day: Monday May 27, 2024 Independence Day: Thursday July 4, 2024 Labor Day: Monday September 2, 2024 Thanksgiving Day: Thursday November 28, 2024 Christmas Day: Wednesday December 25, 2024