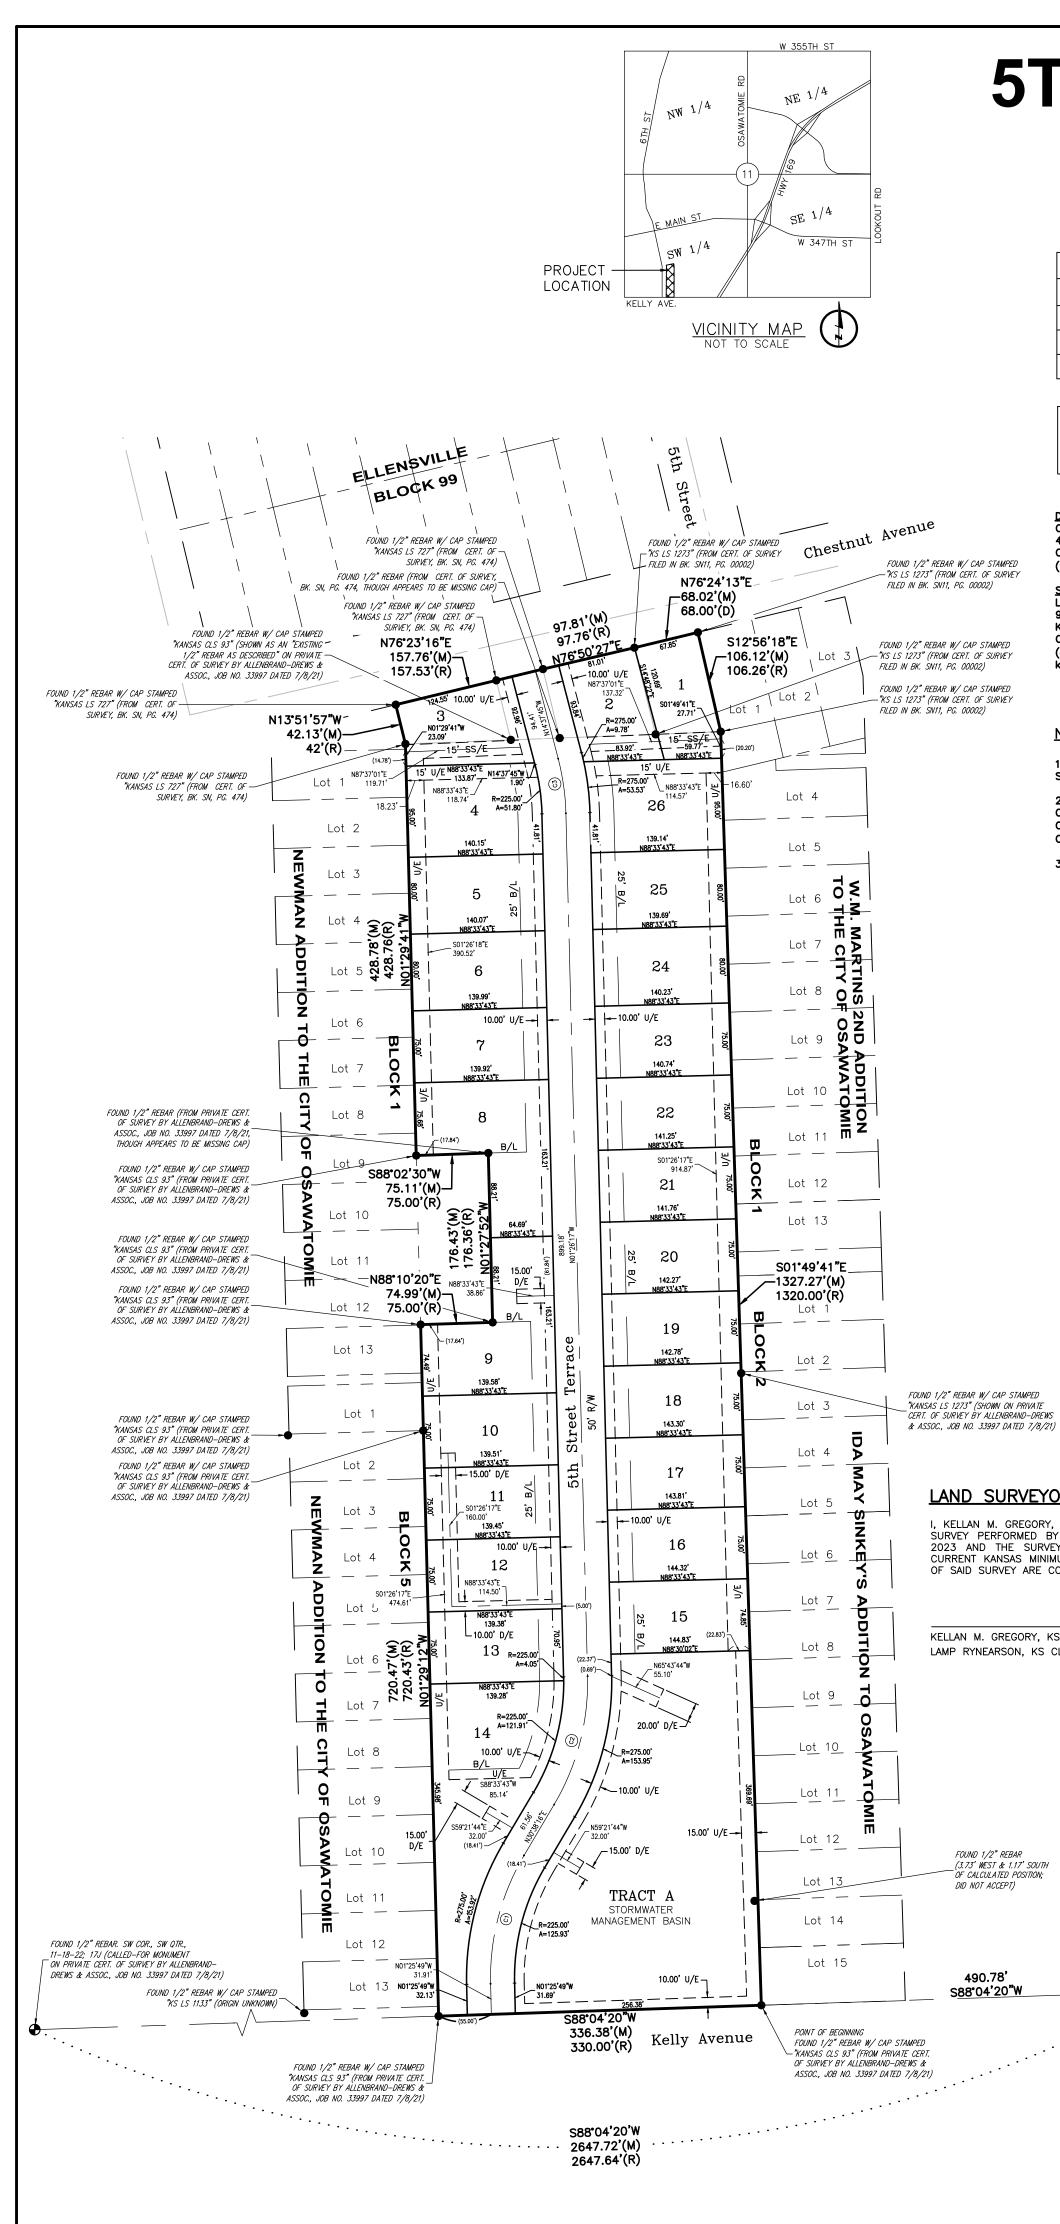

## **5TH STREET TERRACE ADDITION**

A SUBDIVISION IN THE SOUTHWEST QUARTER OF SECTION 11, TOWNSHIP 18 SOUTH, RANGE 22 EAST OF THE SIXTH PRINCIPAL MERIDIAN, IN THE CITY OF OSAWATOMIE, MIAMI COUNTY, KANSAS.

|                                                                                                                                                                                            |                                                                                                                                                                                                                                                                                                            | ALL THAT<br>COUNTY, I               |
|--------------------------------------------------------------------------------------------------------------------------------------------------------------------------------------------|------------------------------------------------------------------------------------------------------------------------------------------------------------------------------------------------------------------------------------------------------------------------------------------------------------|-------------------------------------|
| CENTERLINE CURVE TABLE                                                                                                                                                                     |                                                                                                                                                                                                                                                                                                            | COMMENO<br>SOUTHWE<br>OF SAID S     |
| CURVE # RADIUS ARC LENGTH CHORD BEARING CHORD LENGTH                                                                                                                                       |                                                                                                                                                                                                                                                                                                            | A SUBDIV<br>1887; THEN<br>TO THE CI |
| C1         250.00'         139.92'         N14*36'14"E         138.10'           C2         250.00'         139.96'         N14*36'00"E         138.14'                                    | 32°04'05"                                                                                                                                                                                                                                                                                                  | 74.99 FEET<br>WITH THE              |
| C3         250.00'         57.56'         N8°02'01"W         57.43'                                                                                                                        | 13'11'28"                                                                                                                                                                                                                                                                                                  | NORTHEA<br>INTERSEC<br>RIGHT-OF     |
|                                                                                                                                                                                            | 0 100 200                                                                                                                                                                                                                                                                                                  | 76°50'27" I<br>Southeri             |
| LOTS 1 THROUGH 26= 7.031 ACRES<br>TRACT A= 1.704 ACRES                                                                                                                                     | SCALE: 1"= 100                                                                                                                                                                                                                                                                                             | W.M. MART<br>D AT PAG<br>OSAWATO    |
| RIGHT-OF-WAY=1.635 ACRESTOTAL AREA=10.370 ACRES                                                                                                                                            | U.S. SURVEY FEET<br><u>LEGEND</u>                                                                                                                                                                                                                                                                          | WITH SAII<br>CONTAINI               |
|                                                                                                                                                                                            | BOUNDARY LINE SS/E SANITARY SEWER EASEMENT                                                                                                                                                                                                                                                                 | THE BEAR                            |
| DEVELOPER:ENGINEER:CITY OF OSAWATOMIE, KANSASLAMP RYNEARSON439 MAIN STREET9001 STATE LINE RD, SUITE 200                                                                                    | LOT LINE     B/L     BUILDING SETBACK LINE                                                                                                                                                                                                                                                                 | DEDIC                               |
| OSAWATOMIE, KS 66064<br>(913) 755–2146<br>KANSAS CITY, MO 64114<br>CONTACT: DAN McGHEE, P.E.                                                                                               | FORMER BOUNDARY LINE (R) RECORD DIMENSION                                                                                                                                                                                                                                                                  | THE UNDI<br>SHOWN O                 |
| (816) 361–0440<br><u>SURVEYOR:</u> dan.mcghee <b>@</b> lamprynearson.com<br>LAMP RYNEARSON                                                                                                 |                                                                                                                                                                                                                                                                                                            |                                     |
| 9001 STATE LINE RD, SUITE 200<br>KANSAS CITY, MO 64114                                                                                                                                     | U/E UTILITY EASEMENT ON SECTION CORNER                                                                                                                                                                                                                                                                     | AN EASEI<br>MAINTENAI<br>CABLES,    |
| CONTACT: KELLAN M. GREGORY, PLS<br>(816) 361–0440<br>kellan.gregory@lamprynearson.com                                                                                                      | D/E DRAINAGE EASEMENT                                                                                                                                                                                                                                                                                      | EASEMENT<br>GOVERNM                 |
|                                                                                                                                                                                            | COUNTY TREASURER'S CERTIFICATE                                                                                                                                                                                                                                                                             | AN EASE<br>APPURTEN<br>AND THR      |
| NOTES:                                                                                                                                                                                     | STATE OF KANSAS )                                                                                                                                                                                                                                                                                          | CITY OF O                           |
| 1. BASIS OF BEARING: KANSAS STATE PLANE COORDINATE SYSTEM,                                                                                                                                 | ) SS<br>COUNTY OF MIAMI )                                                                                                                                                                                                                                                                                  | MAINTENA<br>OVER, UN                |
| SOUTH ZONE, NAD83<br>2. ALL BOUNDARY MARKERS SHALL BE SET AT THE COMPLETION OF                                                                                                             | ,<br>THIS IS TO CERTIFY THAT I FIND NO REGULAR NOR SPECIAL TAXES DUE OR DELINQUENT AGAINST THE PROPERTY                                                                                                                                                                                                    | THE CITY<br>THE STRE                |
| CONSTRUCTION ACTIVITY. ENDPOINTS, POINTS OF CURVATURE, AND POINTS<br>OF TANGENCY SHALL BE MONUMENTED WITH A 1/2"x24" REBAR W/ A                                                            | DESCRIBED IN THE BOUNDARY DESCRIPTION AND EMBRACED IN THIS PLAT, AS SHOWN BY THE RECORDS OF THIS OFFICE, THIS DAY OF, 20, 20                                                                                                                                                                               | TRACT A<br>DETENTION                |
| CAP STAMPED "KANSAS CLS-350", UNLESS OTHERWISE NOTED.                                                                                                                                      |                                                                                                                                                                                                                                                                                                            | THE UND<br>AND THO<br>LANES, P      |
| PERIMETER: 3,611.28'<br>AREA: 451,716 SQ. FT.<br>ERROR CLOSURE: 0.0018                                                                                                                     | TRICIA LEE, COUNTY TREASURER                                                                                                                                                                                                                                                                               | NOTE: FE<br>IN OR UF                |
| COURSE: N69°36'04"W<br>ERROR NORTH: 0.00063                                                                                                                                                | CERTIFICATE OF FILING                                                                                                                                                                                                                                                                                      |                                     |
| ERROR EAST: -0.00170<br>PRECISION 1:2006267                                                                                                                                                | STATE OF KANSAS )<br>) SS                                                                                                                                                                                                                                                                                  | CONS<br>THE UND                     |
|                                                                                                                                                                                            | COUNTY OF MIAMI ) FILED FOR RECORD THIS DAY OF BY                                                                                                                                                                                                                                                          | COMMISSI<br>RELEASE<br>FROM THI     |
| LOT AREA LOT AREA<br>TABLE TABLE                                                                                                                                                           | 20, AT O'CLOCKM., IN BOOK, AT JAMIE HOMRIGHAUSEN PAGE, PAOLA, MIAMI COUNTY, KANSAS. REGISTER OF DEEDS OFFICE                                                                                                                                                                                               | SO DEDIC<br>WAY OF 1                |
| LOT # AREA (SF)                                                                                                                                                                            | SLIDE NUMBER                                                                                                                                                                                                                                                                                               | RESTR                               |
| 1         8313         16         10805           2         9123         17         10766                                                                                                  | APPROVALS                                                                                                                                                                                                                                                                                                  | ALL LOTS<br>"5TH STR<br>REGISTER    |
| 3         9984         18         10728           4         13206         19         10690                                                                                                 | APPROVED BY, THE PLANNING COMMISSION OF THE CITY OF OSAWATOMIE, MIAMI COUNTY, KANSAS, THIS DAY OF, 20, 20                                                                                                                                                                                                  | THOUGH                              |
| 5 11209 20 10651                                                                                                                                                                           |                                                                                                                                                                                                                                                                                                            | EXECU<br>IN TESTIM                  |
| 6         11202         21         10613           7         10496         22         10575                                                                                                | WILL CUTBURTH, CHAIRMAN                                                                                                                                                                                                                                                                                    |                                     |
| 8         16225         23         10536           9         16156         24         11197                                                                                                | APPROVED BY, THE GOVERNING BODY OF THE CITY OF OSAWATOMIE, MIAMI COUNTY, KANSAS, THIS                                                                                                                                                                                                                      | THE CITY                            |
| 10         10466         25         11153                                                                                                                                                  | DAY OF 20                                                                                                                                                                                                                                                                                                  |                                     |
| 11         10461         26         13279           12         10456         TRACT                                                                                                         | NICK HAMPSON, MAYOR                                                                                                                                                                                                                                                                                        | BY: NICK                            |
| 13         10451         AREA           14         26709         TABLE                                                                                                                     | THIS SURVEY HAS BEEN REVIEWED AND APPROVED FOR FILING, PURSUANT TO K.S.A. 58-2003,                                                                                                                                                                                                                         |                                     |
| 15 10832 TRACT AREA (SF)                                                                                                                                                                   | 58–2005, 58–2011 AND K.A.R. 66–12–1 FOR CONTENT ONLY AND IS COMPLIANT WITH THIS ACT.<br>NO OTHER WARRANTIES ARE EXTENDED OR IMPLIED.                                                                                                                                                                       | SSGK, L.L                           |
| A 74210                                                                                                                                                                                    | REVIEWED BY:                                                                                                                                                                                                                                                                                               |                                     |
| E<br>FWS<br>/21)                                                                                                                                                                           | RICHARD A. WEISS, KS PLS #1216 DATE                                                                                                                                                                                                                                                                        | BY:                                 |
|                                                                                                                                                                                            |                                                                                                                                                                                                                                                                                                            |                                     |
| YOR'S CERTIFICATE                                                                                                                                                                          | ACKNOWLEDGEMENT OF NOTARY                                                                                                                                                                                                                                                                                  | ACKNO                               |
| RY, HEREBY CERTIFY THAT THIS SURVEY IS BASED ON AN ACTUAL GROUND                                                                                                                           | STATE OF KANSAS )                                                                                                                                                                                                                                                                                          | STATE OF<br>COUNTY C                |
| BY ME AND PERSONS UNDER MY DIRECT SUPERVISION ON MARCH 29,<br>RVEY REPRESENTED HEREON WAS EXECUTED IN ACCORDANCE WITH THE<br>NIMUM STANDARDS FOR PROPERTY BOUNDARY SURVEYS AND THE RESULTS | THE FOREGOING INSTRUMENT WAS ACKNOWLEDGED BEFORE ME THIS                                                                                                                                                                                                                                                   | THE FORE                            |
| CORRECTLY REPRESENTED ON THIS PLAT.                                                                                                                                                        | DAY OF, 20                                                                                                                                                                                                                                                                                                 |                                     |
|                                                                                                                                                                                            | KERRIE DAWN GOODELL                                                                                                                                                                                                                                                                                        | NICK HAM                            |
| KS PLS #1577 DATE<br>S CLS #350                                                                                                                                                            | BEFORE ME, THE UNDERSIGNED, A NOTARY PUBLIC IN AND FOR SAID COUNTY AND STATE, CAME KERRIE DAWN<br>GOODELL, WHO IS PERSONALLY KNOWN TO BE THE SAME PERSON WHO EXECUTED THE WITHIN INSTRUMENT,                                                                                                               | BEFORE HAMPSON,                     |
|                                                                                                                                                                                            | AND SUCH PERSON DULY ACKNOWLEDGES THE EXECUTION OF THE SAME TO BE THE ACT AND DEED OF SAME.                                                                                                                                                                                                                | PERSON V<br>OF THE S                |
|                                                                                                                                                                                            |                                                                                                                                                                                                                                                                                                            |                                     |
|                                                                                                                                                                                            | SIGNATURE OF NOTARY PUBLIC MY APPOINTMENT EXPIRES:                                                                                                                                                                                                                                                         | SIGNATURE                           |
|                                                                                                                                                                                            | PRINT NAME:                                                                                                                                                                                                                                                                                                | PRINT NAM                           |
|                                                                                                                                                                                            |                                                                                                                                                                                                                                                                                                            |                                     |
|                                                                                                                                                                                            | ACKNOWLEDGEMENT OF NOTARY                                                                                                                                                                                                                                                                                  | ACKN                                |
| in  <br>;                                                                                                                                                                                  | STATE OF )                                                                                                                                                                                                                                                                                                 | STATE OF                            |
|                                                                                                                                                                                            | ) SS<br>COUNTY OF )                                                                                                                                                                                                                                                                                        | COUNTY C                            |
|                                                                                                                                                                                            | THE FOREGOING INSTRUMENT WAS ACKNOWLEDGED BEFORE ME THIS                                                                                                                                                                                                                                                   | THE FORE                            |
| POINT OF COMMENCEMENT<br>FOUND 1/2" REBAR SE COR, SW QTR.,<br>                                                                                                                             | DAY OF, 20                                                                                                                                                                                                                                                                                                 |                                     |
| ON PRIVATE CERT. OF SURVEY BY ALLENBRAND-<br>DREWS & ASSOC., JOB NO. 33997 DATED 7/8/21)                                                                                                   | SSGK, L.L.C.                                                                                                                                                                                                                                                                                               | SAUNDRA                             |
|                                                                                                                                                                                            | BEFORE ME, THE UNDERSIGNED, A NOTARY PUBLIC IN AND FOR SAID COUNTY AND STATE, CAME                                                                                                                                                                                                                         | BEFORE M<br>JORDAN,<br>AND SUCH     |
|                                                                                                                                                                                            | LIABILITY COMPANY DULY FORMED UNDER THE PROVISIONS OF THE KANSAS LIMITED LIABILITY COMPANY ACT, WHO IS<br>PERSONALLY KNOWN TO ME TO BE THE SUCH MEMBER AND WHO IS PERSONALLY KNOWN TO ME TO BE THE SAME<br>PERSON WHO EXECUTED AS SUCH MEMBER THE FOREGOING INSTRUMENT ON BEHALF OF SAID COMPANY, AND SUCH |                                     |
|                                                                                                                                                                                            | PERSON WHO EXECUTED AS SUCH MEMBER THE FOREGOING INSTRUMENT ON BEHALF OF SAID COMPANY, AND SUCH PERSON DULY ACKNOWLEDGED THE EXECUTION OF THE SAME TO BE THE ACT AND DEED OF SAID COMPANY.                                                                                                                 |                                     |
|                                                                                                                                                                                            |                                                                                                                                                                                                                                                                                                            | SIGNATURE                           |
|                                                                                                                                                                                            | SIGNATURE OF NOTARY PUBLIC MY APPOINTMENT EXPIRES:                                                                                                                                                                                                                                                         | PRINT NAM                           |
|                                                                                                                                                                                            | PRINT NAME:                                                                                                                                                                                                                                                                                                |                                     |
|                                                                                                                                                                                            |                                                                                                                                                                                                                                                                                                            |                                     |