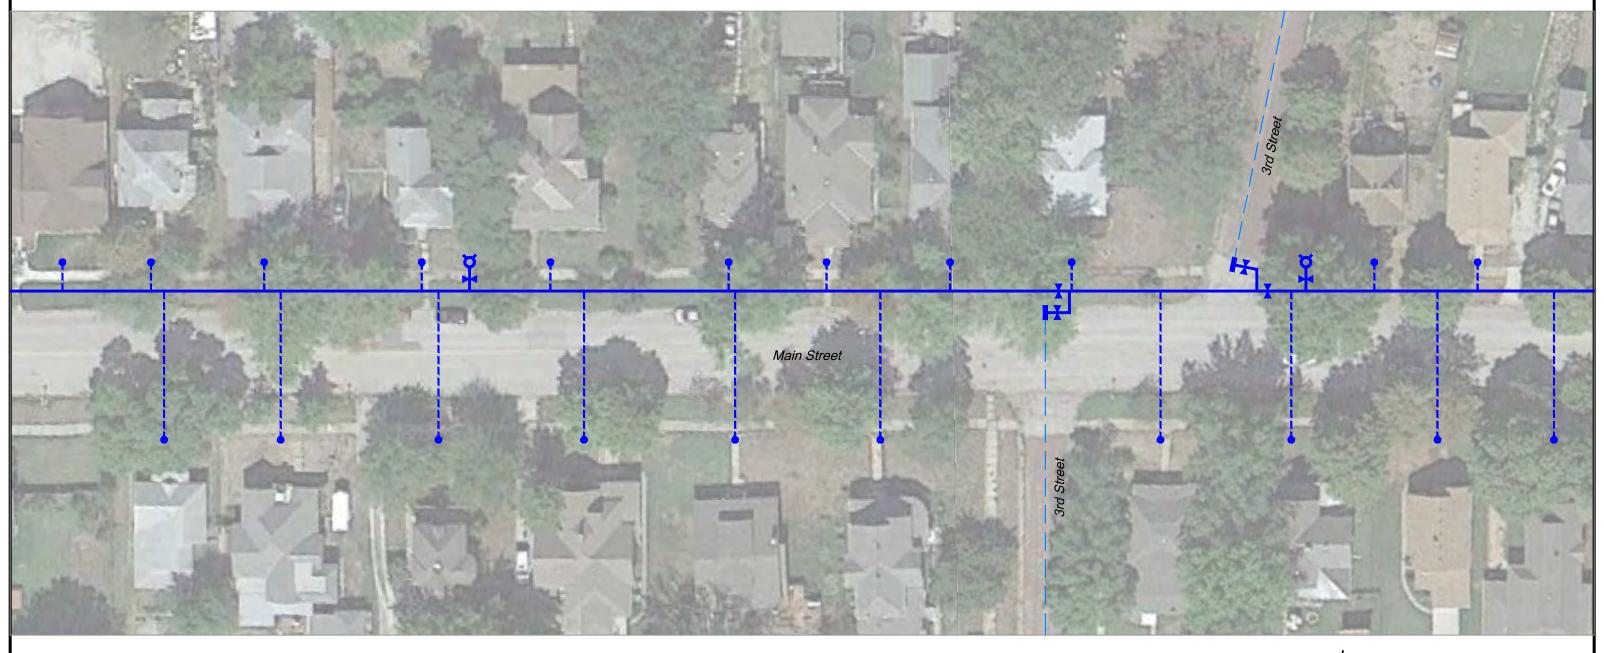

#### City of Osawatomie, KS Waterline Improvements: Main Street from 5th to 1st 13-1022L

#### Estimate of Probable Project Costs (DRAFT) Preparation Date: November 8, 2013

| Item# | Description                                   | Quantity         | Unit     | t    | nit Price    | 7  | Total Price |
|-------|-----------------------------------------------|------------------|----------|------|--------------|----|-------------|
| 1.    | Mobilization                                  | 1                | L.S.     | \$   | 30,000.00    | \$ | 30,000.00   |
| 2.    | Contractor Construction Staking               | 1                | L.S.     | \$   | 5,000.00     | \$ | 5,000.00    |
| 3.    | 8" PVC Waterline (C900 RJ)(HDD)               | 2200             | L.F.     | \$   | 60.00        | \$ | 132,000.00  |
| 4.    | 6" PVC Waterline (C900 RJ)(HDD)               | 50               | L.F.     | \$   | 45.00        | \$ | 2,250.00    |
| 5.    | 8" M.J. Gate Valve                            | 9                | EA.      | \$   | 1,000.00     | \$ | 9,000.00    |
| 6.    | 6" M.J. Gate Valve                            | 7                | EA.      | \$   | 800.00       | \$ | 5,600.00    |
| 7.    | 6" Tapping Valve                              | 6                | EA.      | \$   | 2,000.00     | \$ | 12,000.00   |
| 8.    | Connect to Existing Waterline                 | 6                | EA.      | \$   | 1,400.00     | \$ | 8,400.00    |
| 9.    | Disconnect Existing Waterline                 | 6                | EA.      | \$   | 750.00       | \$ | 4,500.00    |
| 10.   | Fire Hydrant Assembly                         | 7                | EA.      | \$   | 2,750.00     | \$ | 19,250.00   |
| 11.   | Remove Existing Fire Hydrant                  | 7                | EA.      | \$   | 500.00       | \$ | 3,500.00    |
| 12.   | 3/4" Water Service (Short)                    | 29               | EA.      | \$   | 500.00       | \$ | 14,500.00   |
| 13.   | 3/4" Water Service (Long)                     | 35               | EA.      | \$   | 1,000.00     | \$ | 35,000.00   |
| 14.   | Connect to Service (3/4")                     | 64               | EA.      | \$   | 500.00       | \$ | 32,000.00   |
| 15.   | New Water Meter Pit (3/4")                    | 64               | EA.      | \$   | 100.00       | \$ | 6,400.00    |
| 16.   | New Water Meter Setter (3/4")                 | 64               | EA.      | \$   | 175.00       | \$ | 11,200.00   |
| 17.   | New Water Meter Ring/Lid (3/4")               | 64               | EA.      | \$   | 75.00        | \$ | 4,800.00    |
| 18.   | Relocate Existing Meter Pit                   | 16               | EA.      | \$   | 500.00       | \$ | 8,000.00    |
| 19.   | Tracer Wire                                   | 2,250            | L.F.     | \$   | 0.50         | \$ | 1,125.00    |
| 20.   | Pavement Patching (Street)                    | 75               | S.Y.     | \$   | 100.00       | \$ | 7,500.00    |
| 21.   | Pavement Patching (Driveways)                 | 100              | S.Y.     | \$   | 80.00        | \$ | 8,000.00    |
| 22.   | Concrete Curb and Gutter (Combined)(AE)       | 150              | L.F.     | \$   | 35.00        | \$ | 5,250.00    |
| 23.   | Flowable Fill                                 | 200              | C.Y.     | \$   | 80.00        | \$ | 16,000.00   |
| 24.   | Remove and Replace Concrete Sidewalk (4")(AE) | 50               | S.Y.     | \$   | 50.00        | \$ | 2,500.00    |
| 25.   | Remove and Replace Concrete Sidewalk Ramp     | 15               | S.Y.     | \$   | 150.00       | \$ | 2,250.00    |
| 26.   | Traffic Control                               | 1                | L.S.     | \$   | 7,500.00     | \$ | 7,500.00    |
| 27.   | Temporary Erosion Control                     | 1                | L.S.     | \$   | 2,500.00     | \$ | 2,500.00    |
| 28.   | Seeding, Fertilizing and Mulching             | 1                | L.S.     | \$   | 5,000.00     | \$ | 5,000.00    |
| 29.   | Clearing and Grubbing                         | 1                | L.S.     | \$   | 2,500.00     | \$ | 2,500.00    |
|       |                                               |                  |          |      | n Subtotal = |    | 387,525.00  |
|       |                                               |                  |          |      | ntingency =  |    | 38,800.00   |
|       |                                               |                  |          |      | ion Total =  |    | 426,325.00  |
|       | +25% Design, Co                               | nstruciton Obser | vation & |      |              |    | 106,600.00  |
|       |                                               |                  |          | Proj | ect Total =  | \$ | 532,925.00  |

#### Estimate Notes:

- 1. Assumes waterlines are installed utilizing horizontal directional drilling.
- 2. Assumes 25% of meters require relocation.
- 3. Assumes 6" waterlines on side streets.
- 4. Legal, Bonding and Easement Acquisition have not been included in this estimate.