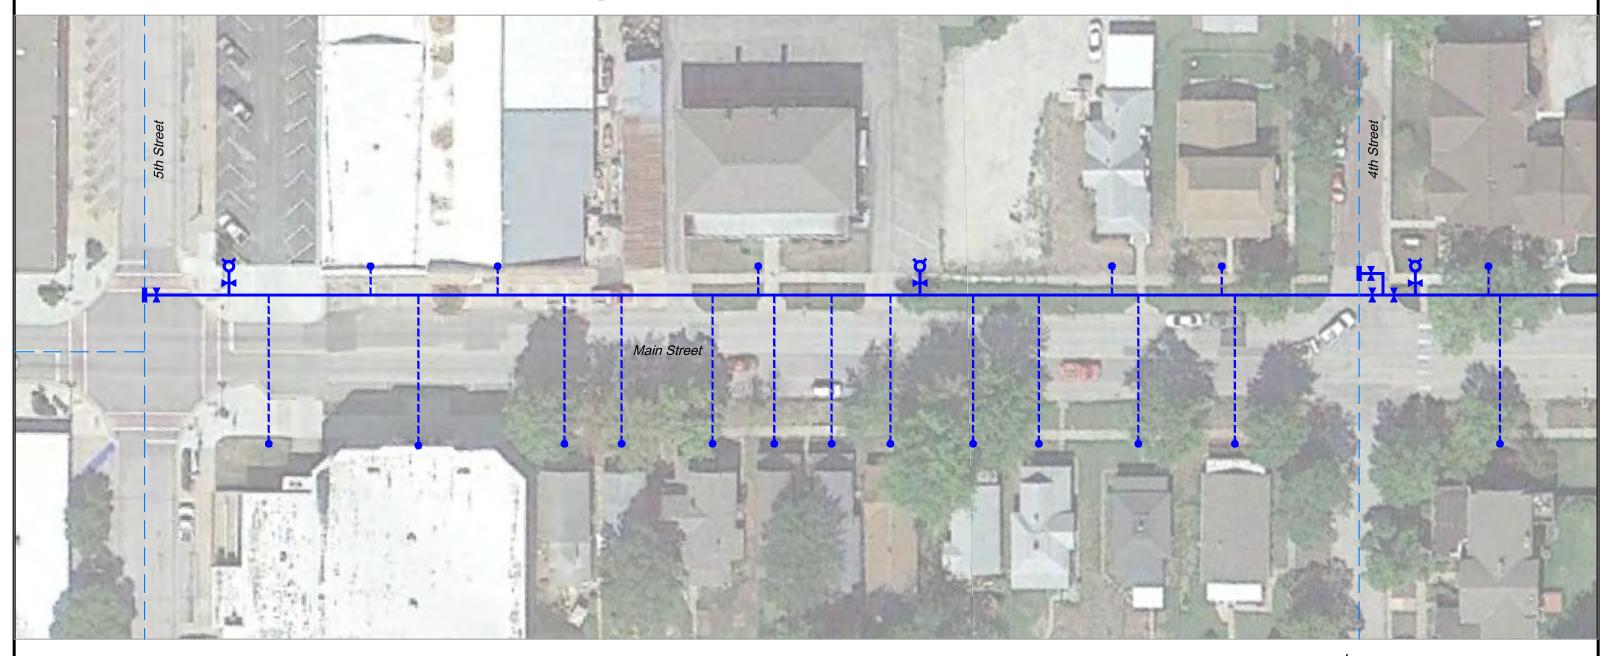

#### City of Osawatomie, KS Waterline Improvements: Main Street from 5th to 1st 13-1022L

UPDATED NOVEMBER 7, 2013

PROPOSED 8" WATERLINE (PVC C900)

4

PROPOSED FIRE HYDRANT

PROPOSED GATE VALVE

PROPOSED TAPPING VALVE AND SLEEVE

PROPOSED SERVICE LINE AND METER

EXISTING WATERLINE (LOCATIONS ASSUMED FOR PURPOSES OF ESTIMATING PROBABLE CONSTRUCTION COSTS)