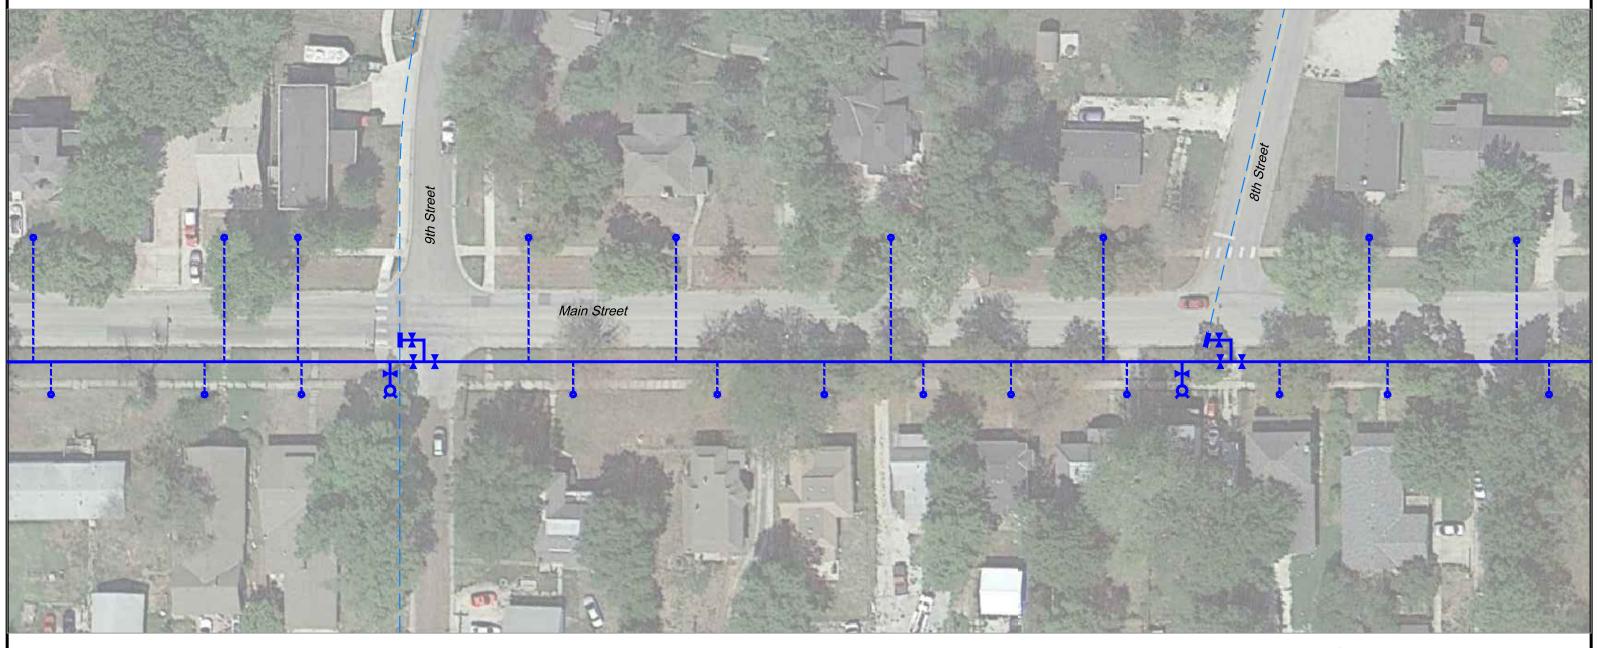

#### City of Osawatomie, KS Waterline Improvements: Main Street from 5th to 1st 13-1022L

# PROPOSED 8" WATERLINE (PVC C900) PROPOSED FIRE HYDRANT PROPOSED GATE VALVE PROPOSED TAPPING VALVE AND SLEEVE PROPOSED SERVICE LINE AND METER EXISTING WATERLINE (LOCATIONS ASSUMED FOR PURPOSES OF ESTIMATING PROBABLE CONSTRUCTION COSTS)