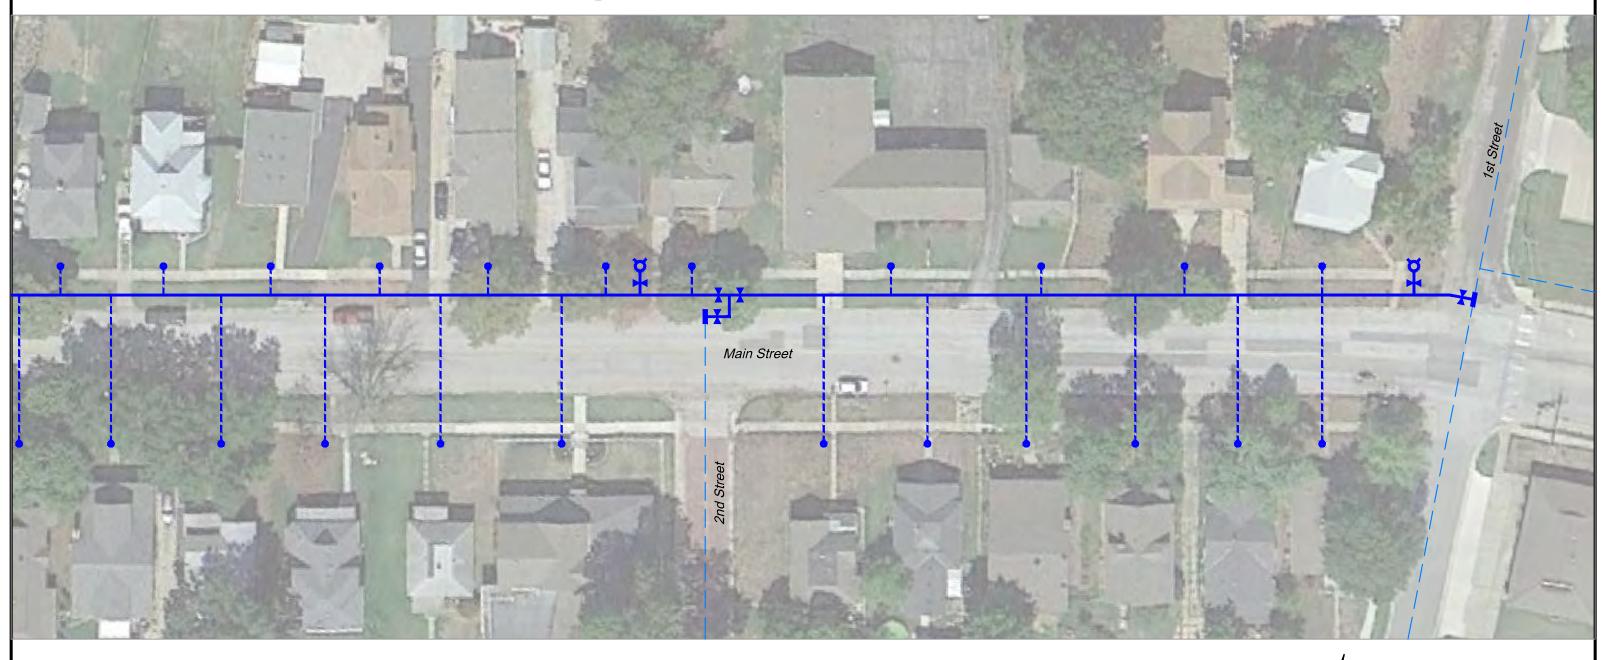

#### City of Osawatomie, KS Waterline Improvements: Main Street from 5th to 1st 13-1022L

UPDATED NOVEMBER 7, 2013

PROPOSED 8" WATERLINE (PVC C900)

4

PROPOSED FIRE HYDRANT

PROPOSED GATE VALVE

PROPOSED TAPPING VALVE AND SLEEVE

PROPOSED SERVICE LINE AND METER

EXISTING WATERLINE (LOCATIONS ASSUMED FOR PURPOSES OF ESTIMATING PROBABLE CONSTRUCTION COSTS)

BG Consultants, Inc.

■ Engineering ■

■ Engineering ■ Architecture ■ Surveying

UPDATED NOVEMBER 7, 2013