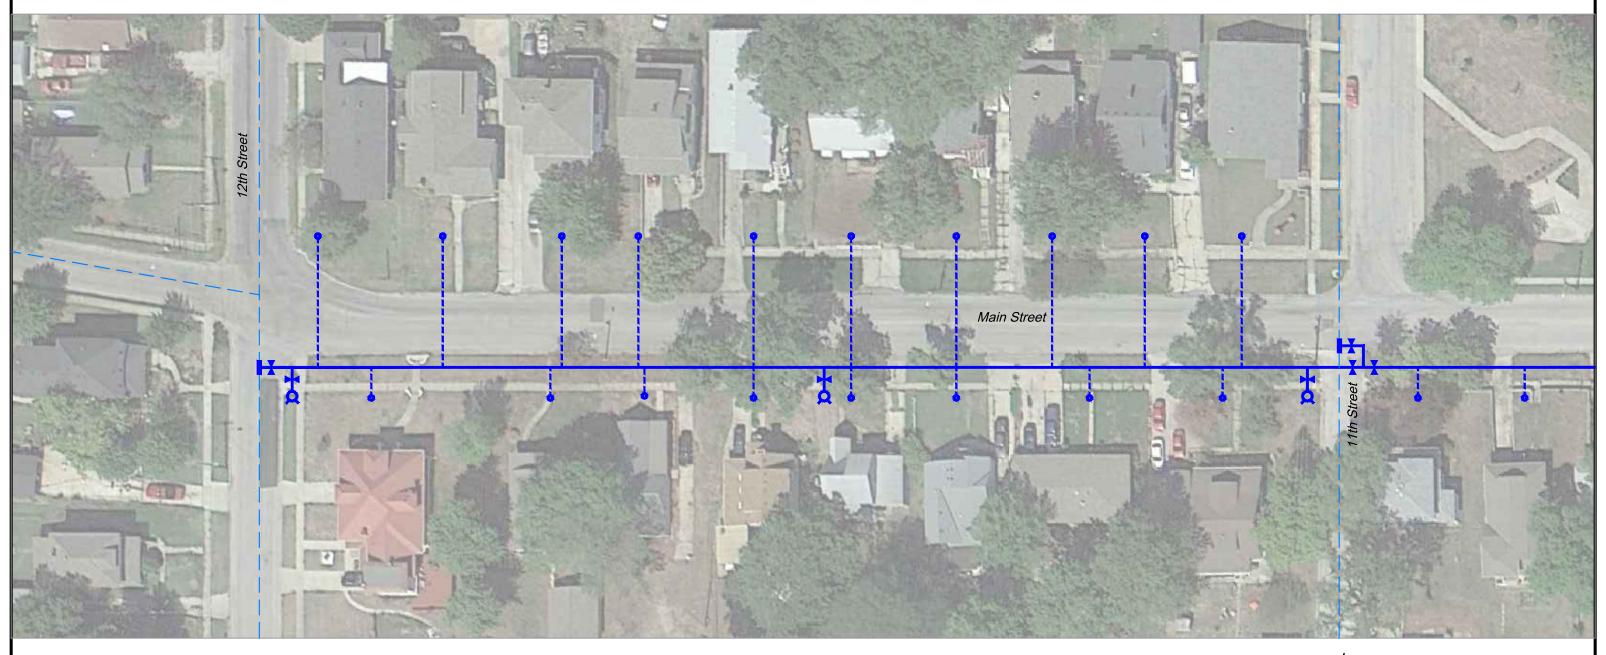

#### City of Osawatomie, KS Waterline Improvements: Main Street from 5th to 1st 13-1022L

PROPOSED 8" WATERLINE (PVC C900)

4

PROPOSED FIRE HYDRANT

PROPOSED GATE VALVE

PROPOSED TAPPING VALVE AND SLEEVE

PROPOSED SERVICE LINE AND METER

EXISTING WATERLINE (LOCATIONS ASSUMED FOR PURPOSES OF ESTIMATING PROBABLE CONSTRUCTION COSTS)

UPDATED NOVEMBER 7, 2013