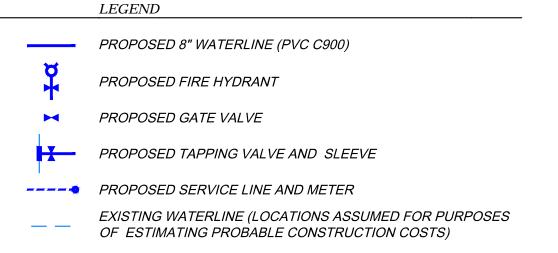

UPDATED NOVEMBER 7, 2013

PROPOSED 8" WATERLINE (PVC C900)

4

PROPOSED FIRE HYDRANT

PROPOSED GATE VALVE

PROPOSED TAPPING VALVE AND SLEEVE

PROPOSED SERVICE LINE AND METER

EXISTING WATERLINE (LOCATIONS ASSUMED FOR PURPOSES OF ESTIMATING PROBABLE CONSTRUCTION COSTS)

# PROPOSED 8" WATERLINE (PVC C900) PROPOSED FIRE HYDRANT PROPOSED GATE VALVE PROPOSED TAPPING VALVE AND SLEEVE PROPOSED SERVICE LINE AND METER EXISTING WATERLINE (LOCATIONS ASSUMED FOR PURPOSES OF ESTIMATING PROBABLE CONSTRUCTION COSTS)