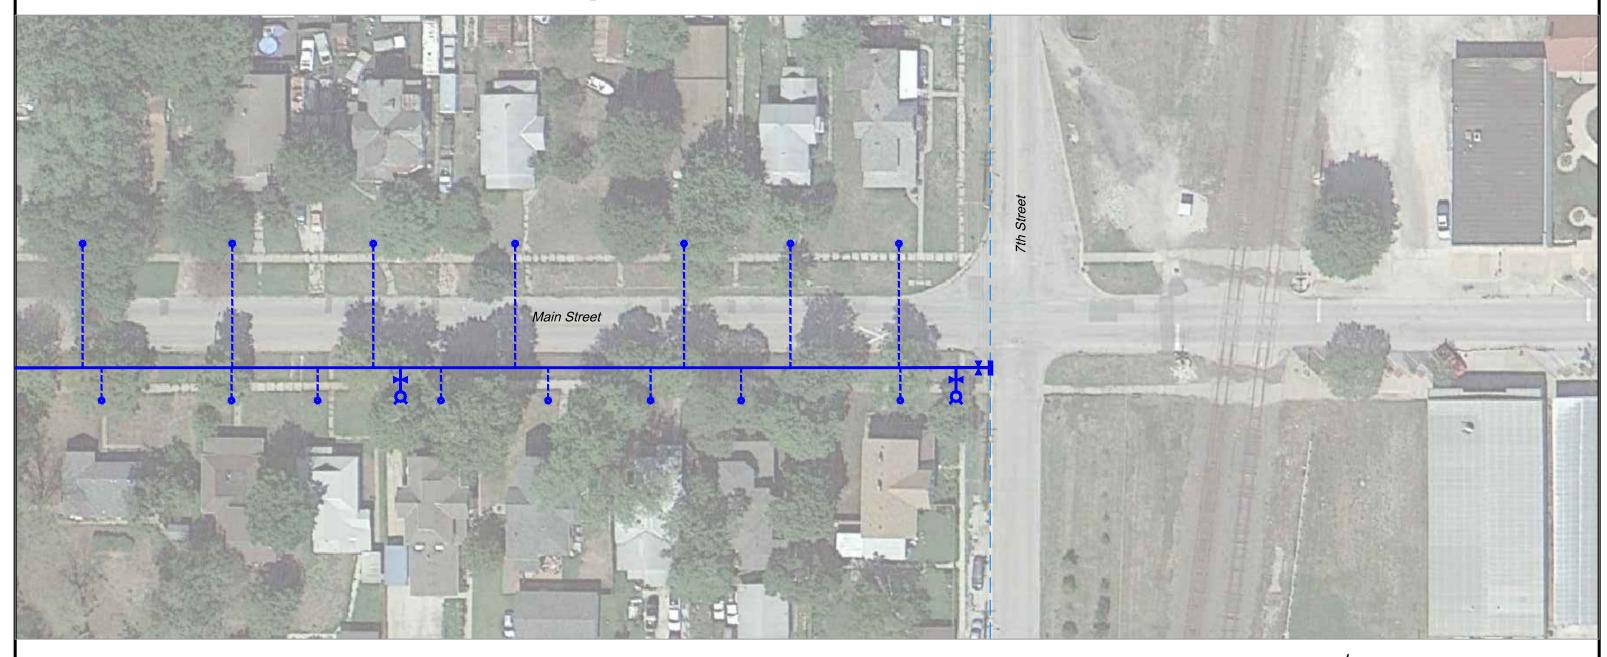

#### STAFF AGENDA MEMORANDUM

**DATE OF MEETING:** December 19, 2013

AGENDA ITEM: Main Street Water Line Relocations

**PRESENTER:** Brian Kingsley, BG Consultants

**ISSUE SUMMARY:** As we have discussed many times in the past, the best way to ensure a successful Main Street improvement project would be to remove the water lines from under the street before it is constructed. To do otherwise would be wasting money, as many of the problems of our current street can be attributed to cuts in the asphalt to repair an aging water line.

I asked Brian Kingsley to prepare some estimates for us on the relocation of lines in the hopes that we could get this project started in 2014, so that we might be ready to start a Main Street repair project in 2015.

Brian will present his findings and review the enclosed material.

**COUNCIL ACTION NEEDED**: Review and discuss.

**STAFF RECOMMENDATION TO COUNCIL:** Provide direction to staff regarding the project.

#### City of Osawatomie, KS Waterline Improvements: Main Street from 5th to 1st 13-1022L