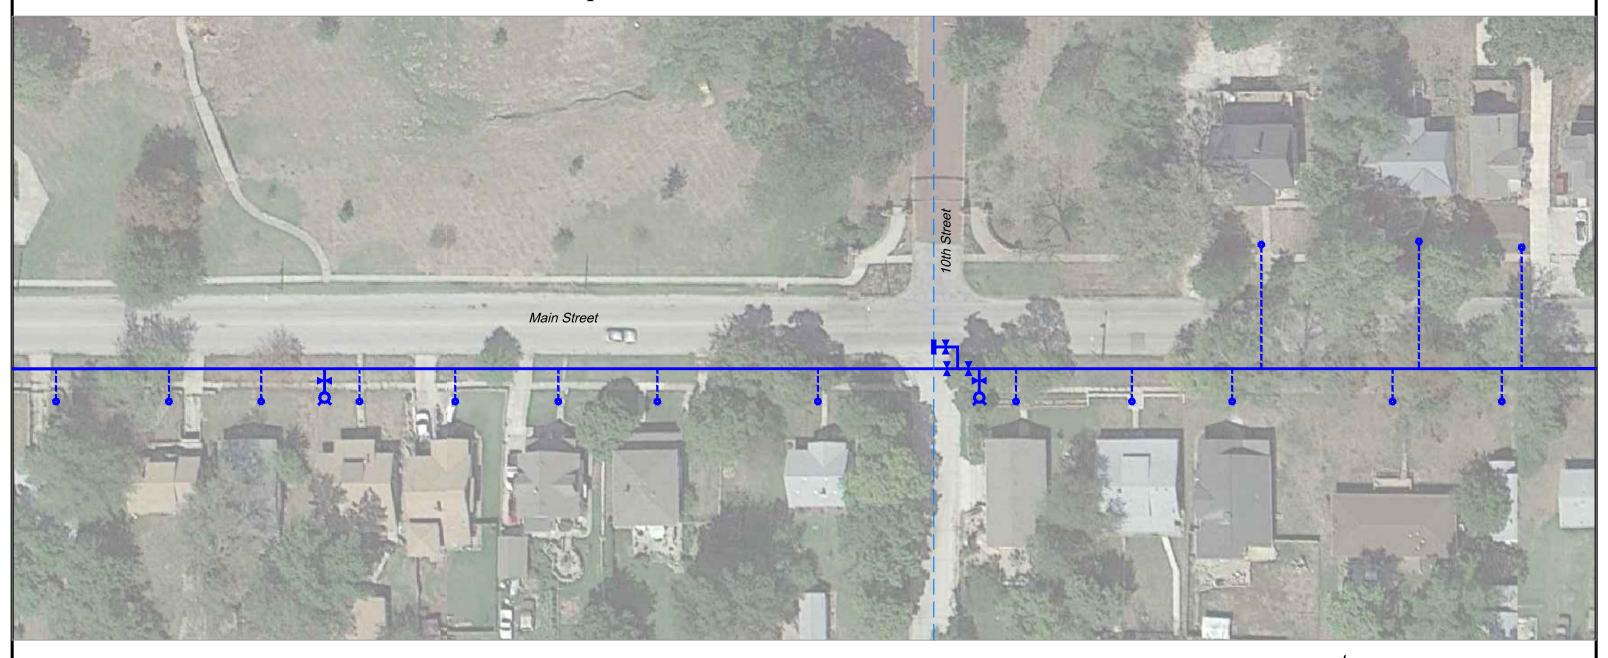

#### City of Osawatomie, KS Waterline Improvements: Main Street from 5th to 1st 13-1022L

UPDATED NOVEMBER 7, 2013

PROPOSED 8" WATERLINE (PVC C900)

4

PROPOSED FIRE HYDRANT

PROPOSED GATE VALVE

PROPOSED TAPPING VALVE AND SLEEVE

PROPOSED SERVICE LINE AND METER

EXISTING WATERLINE (LOCATIONS ASSUMED FOR PURPOSES OF ESTIMATING PROBABLE CONSTRUCTION COSTS)