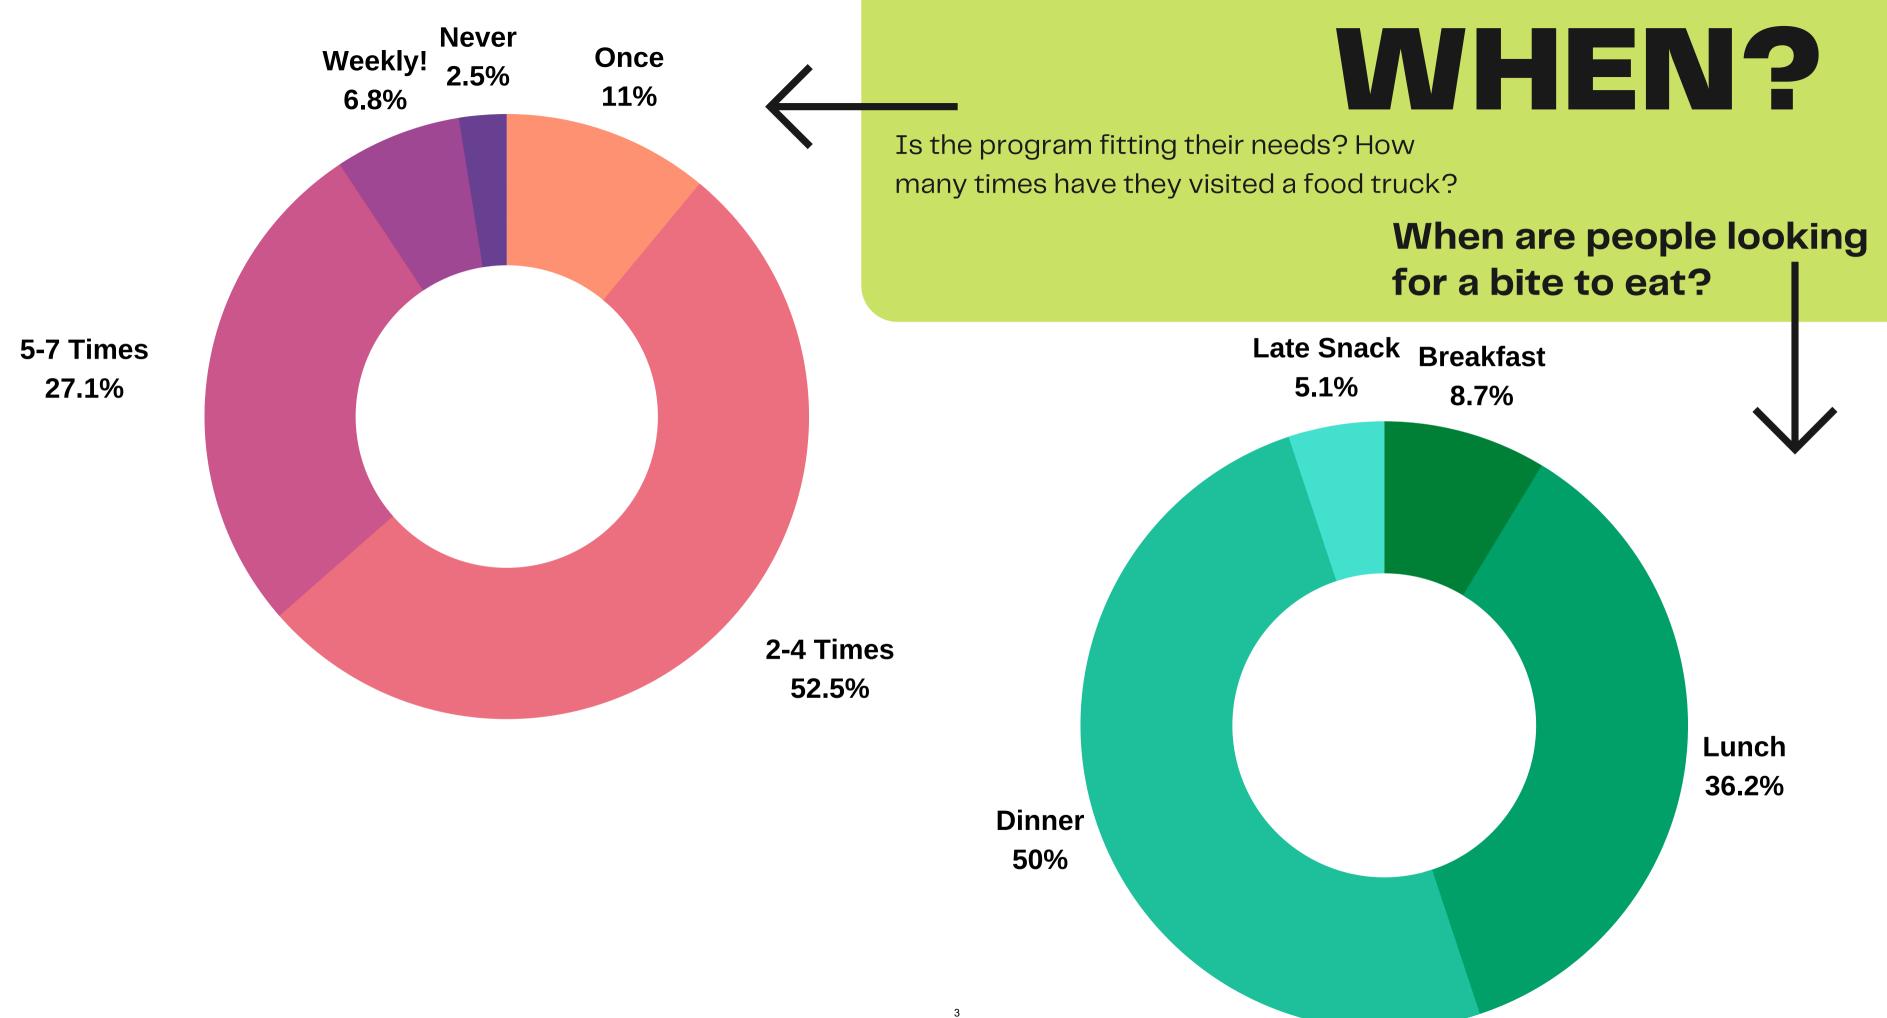

B. "Food Truck Wednesday" Survey Results - Tammy Seamands, City Clerk

- 12. Executive Session
- 13. Other Discussion/Motions
- 14. Adjourn

NEXT REGULAR MEETING – November 12, 2020

Osawatomie, Kansas. **October 8, 2020.** The Council Meeting was held at City Hall. Mayor Mark Govea called the meeting to order at 6:30 p.m. Council members present were Dickinson, Diehm, Hampson, LaDuex, Macek, Walmann and Wright. Council member Caldwell was absent. City Staff present at the meeting were: City Manager Mike Scanlon, Assistant to the City Manager Sam Moon, City Clerk Tammy Seamands and City Attorney Richard Wetzler. Members of the public were: Donna Koontz, Dale Koontz, Kari Bradley and Dale Samuels.