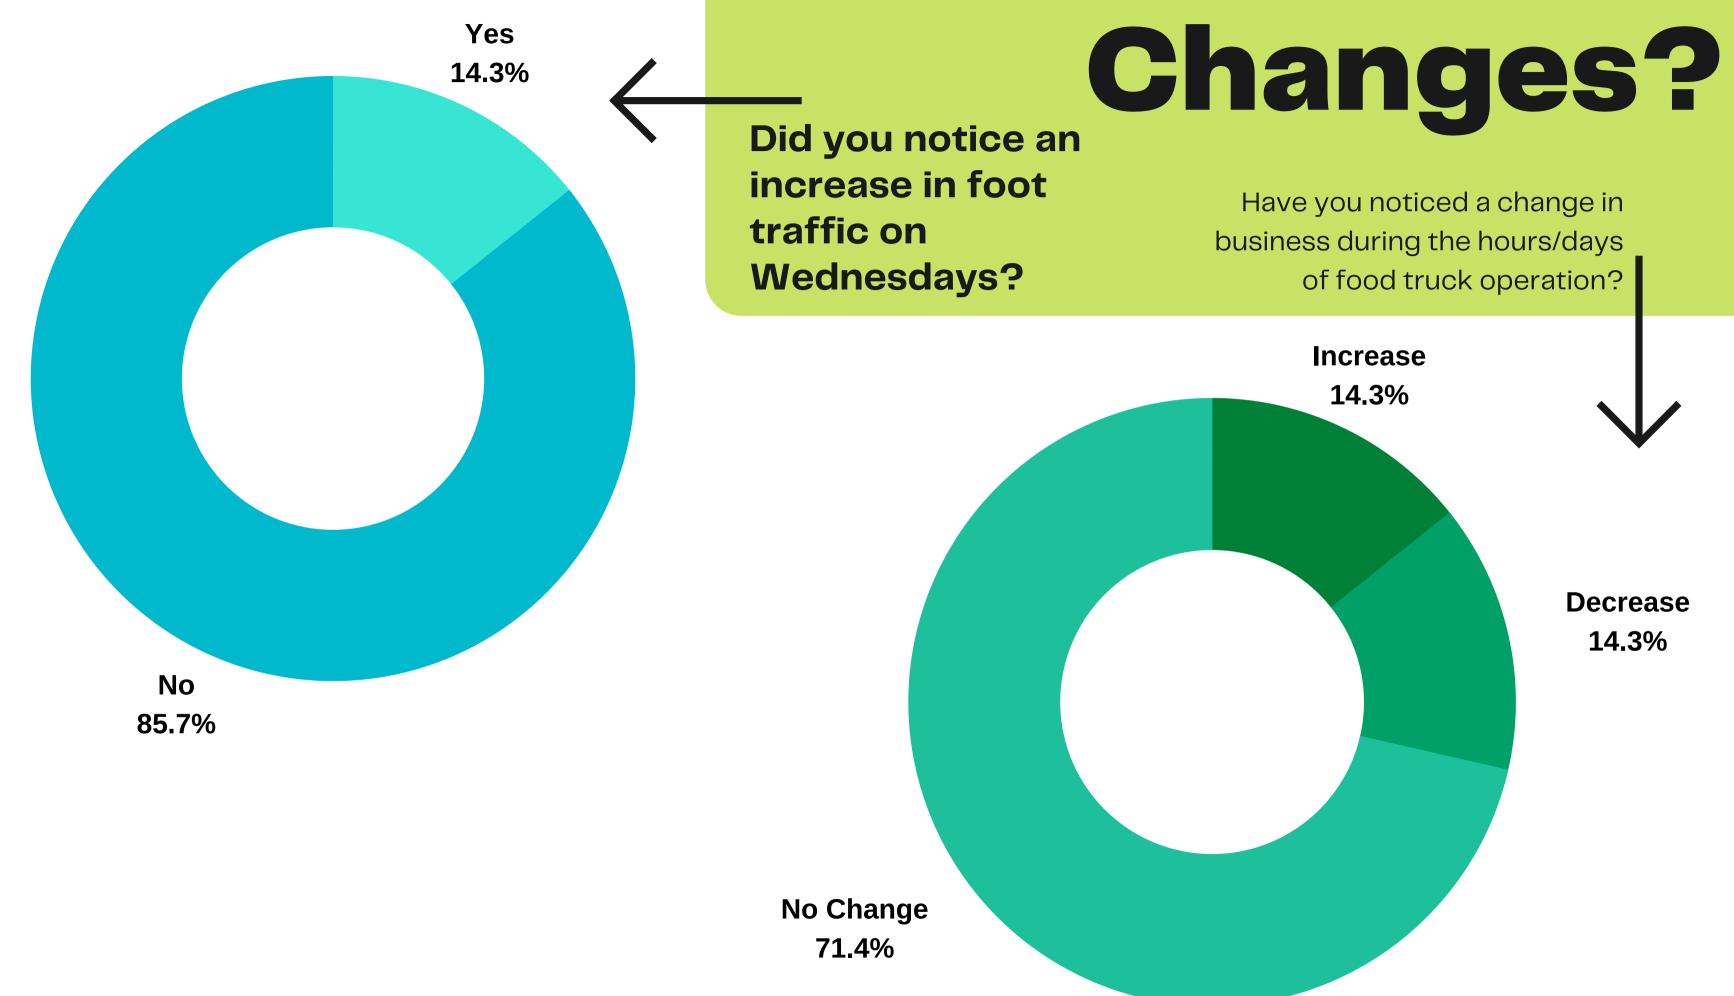

B. "Food Truck Wednesday" Survey Results - Tammy Seamands, City Clerk

- 12. Executive Session
- 13. Other Discussion/Motions
- 14. Adjourn

NEXT REGULAR MEETING – November 12, 2020

Osawatomie, Kansas. **October 8, 2020.** The Council Meeting was held at City Hall. Mayor Mark Govea called the meeting to order at 6:30 p.m. Council members present were Dickinson, Diehm, Hampson, LaDuex, Macek, Walmann and Wright. Council member Caldwell was absent. City Staff present at the meeting were: City Manager Mike Scanlon, Assistant to the City Manager Sam Moon, City Clerk Tammy Seamands and City Attorney Richard Wetzler. Members of the public were: Donna Koontz, Dale Koontz, Kari Bradley and Dale Samuels.