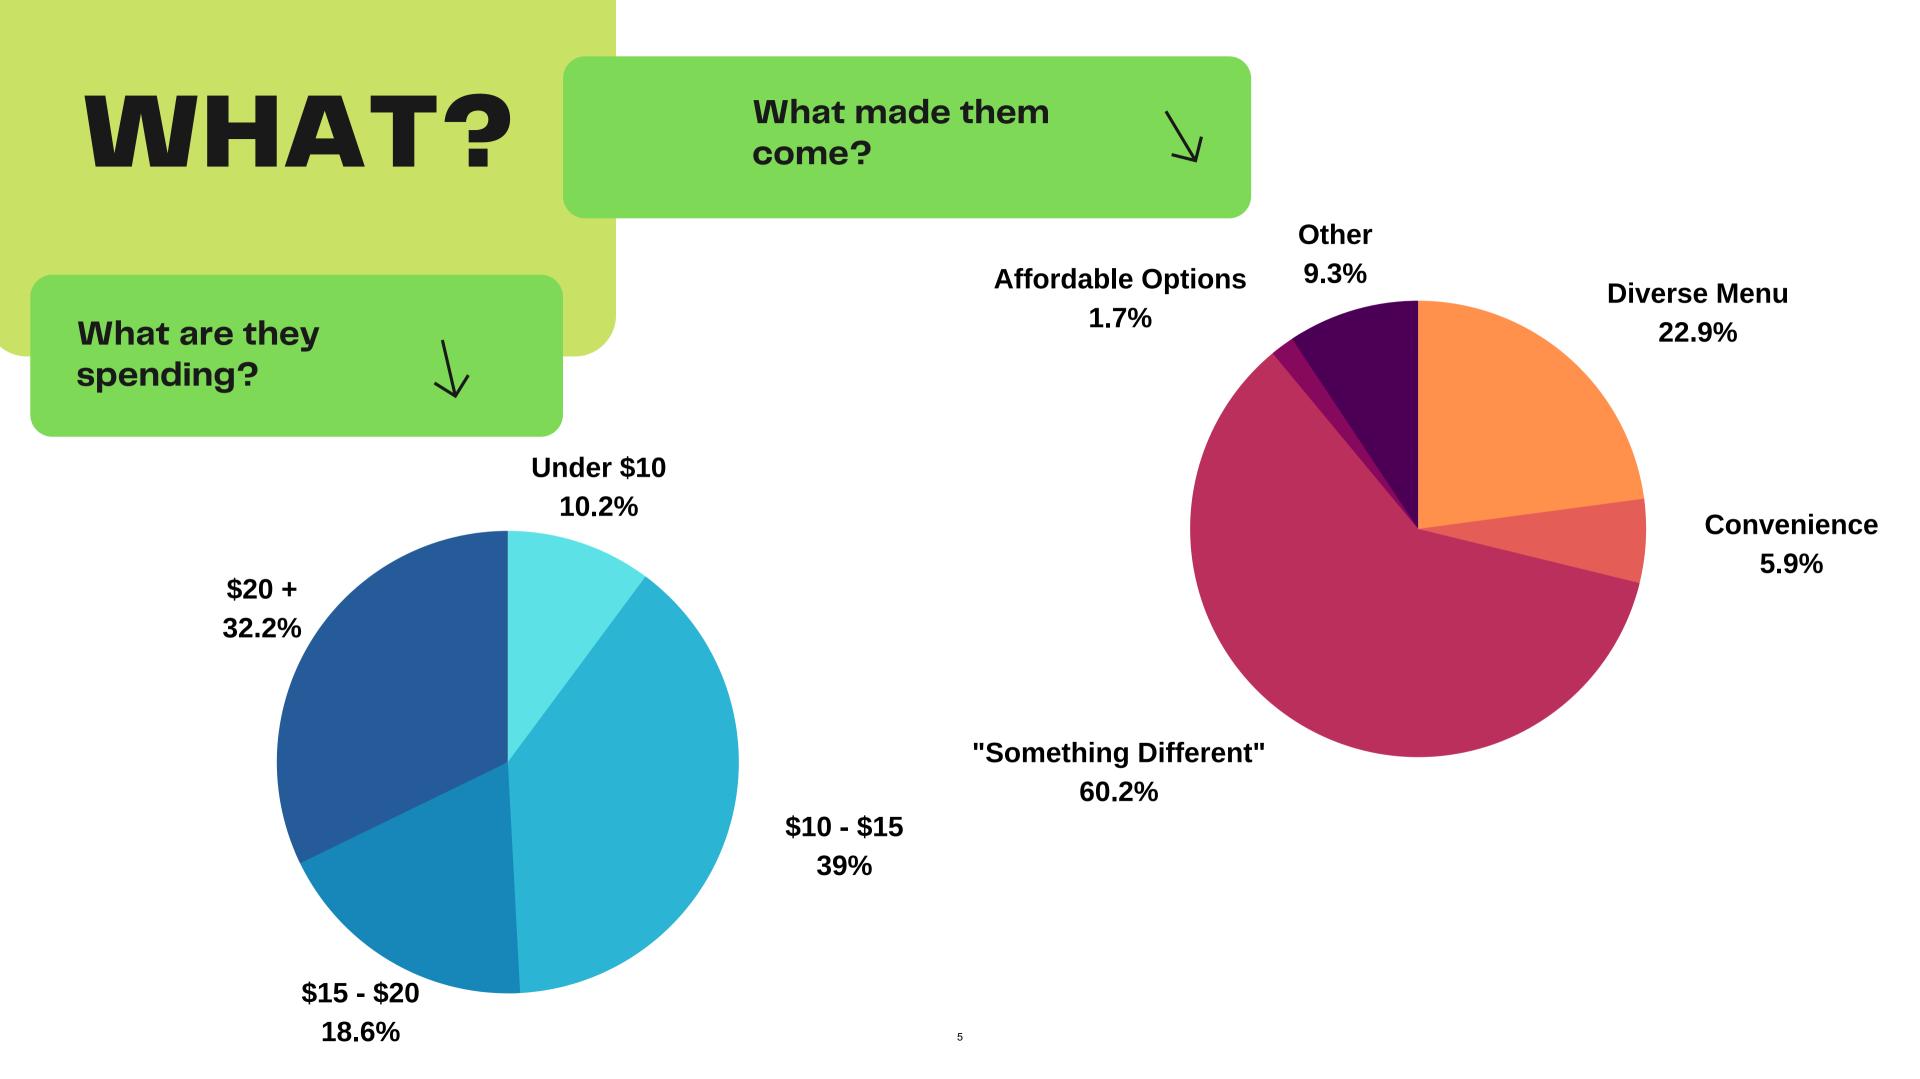

B. "Food Truck Wednesday" Survey Results - Tammy Seamands, City Clerk

- 12. Executive Session
- 13. Other Discussion/Motions
- 14. Adjourn

NEXT REGULAR MEETING – November 12, 2020

Osawatomie, Kansas. **October 8, 2020.** The Council Meeting was held at City Hall. Mayor Mark Govea called the meeting to order at 6:30 p.m. Council members present were Dickinson, Diehm, Hampson, LaDuex, Macek, Walmann and Wright. Council member Caldwell was absent. City Staff present at the meeting were: City Manager Mike Scanlon, Assistant to the City Manager Sam Moon, City Clerk Tammy Seamands and City Attorney Richard Wetzler. Members of the public were: Donna Koontz, Dale Koontz, Kari Bradley and Dale Samuels.