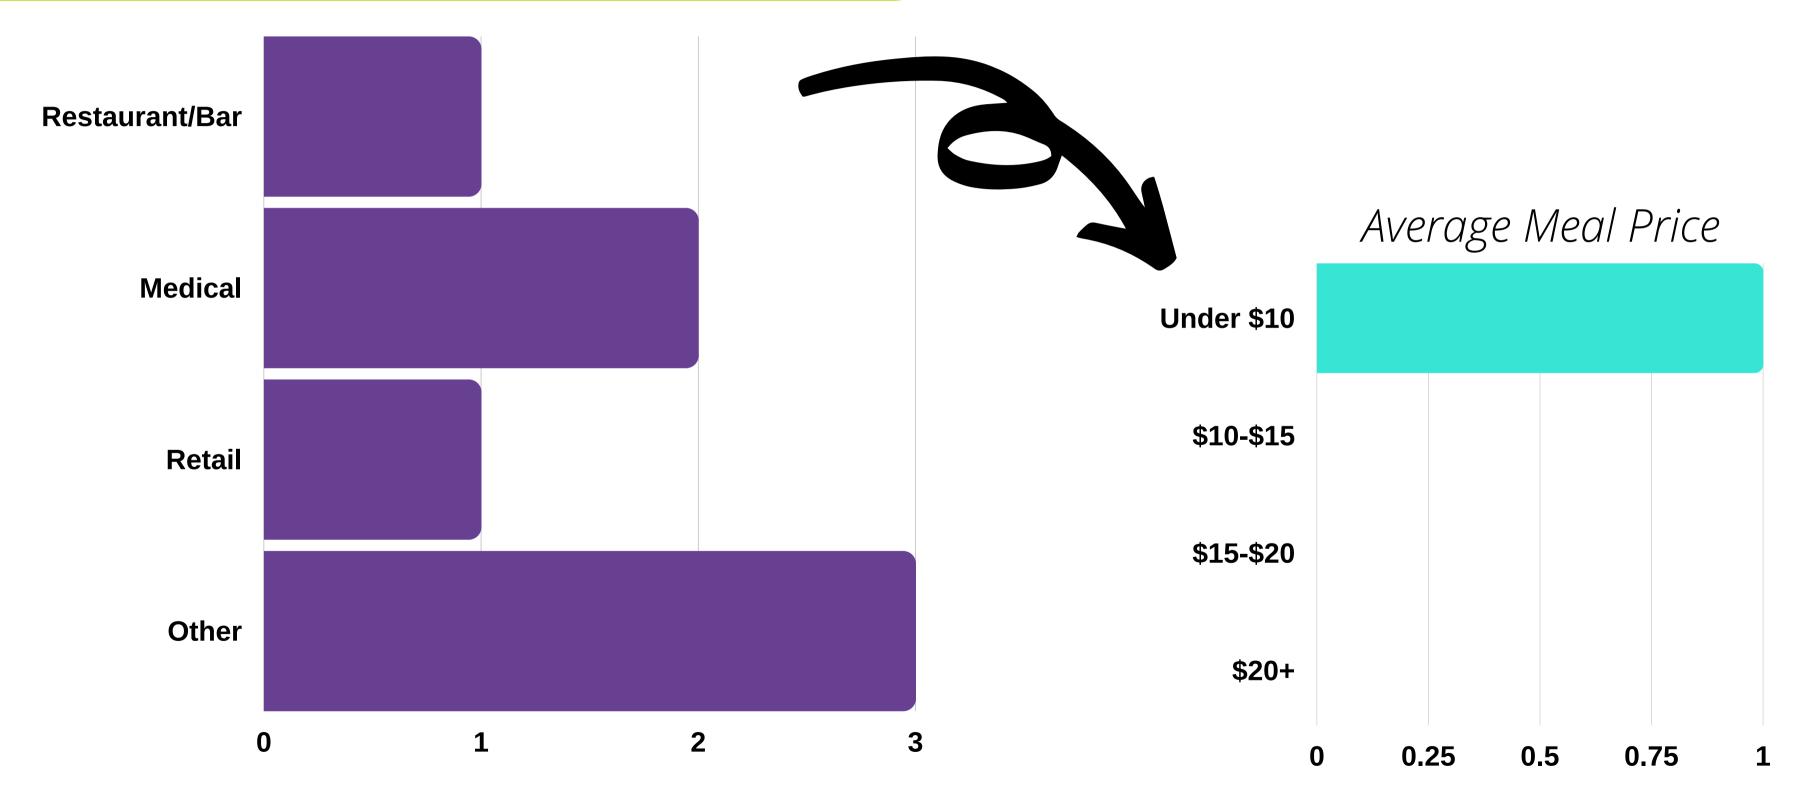

B. "Food Truck Wednesday" Survey Results - Tammy Seamands, City Clerk

- 12. Executive Session
- 13. Other Discussion/Motions
- 14. Adjourn

NEXT REGULAR MEETING – November 12, 2020

Osawatomie, Kansas. **October 8, 2020.** The Council Meeting was held at City Hall. Mayor Mark Govea called the meeting to order at 6:30 p.m. Council members present were Dickinson, Diehm, Hampson, LaDuex, Macek, Walmann and Wright. Council member Caldwell was absent. City Staff present at the meeting were: City Manager Mike Scanlon, Assistant to the City Manager Sam Moon, City Clerk Tammy Seamands and City Attorney Richard Wetzler. Members of the public were: Donna Koontz, Dale Koontz, Kari Bradley and Dale Samuels.