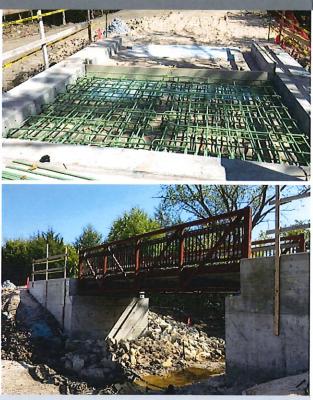

Buildings and Amenities – Baldridge is the engineering firm for the bridge that will be located on the trail. They have posted a RFP for the design and construction of the pedestrian bridge Those bids will be on the October 24<sup>th</sup> agenda. Rick Zingre is the architect that we used to look at our facilities. He will be working on the design for the kiosk and bathrooms at the trail. This will go out for bid on October 25<sup>th</sup>. On December 10<sup>th</sup>, we will have considerations of levels of improvements that are recommend for Memorial Hall.