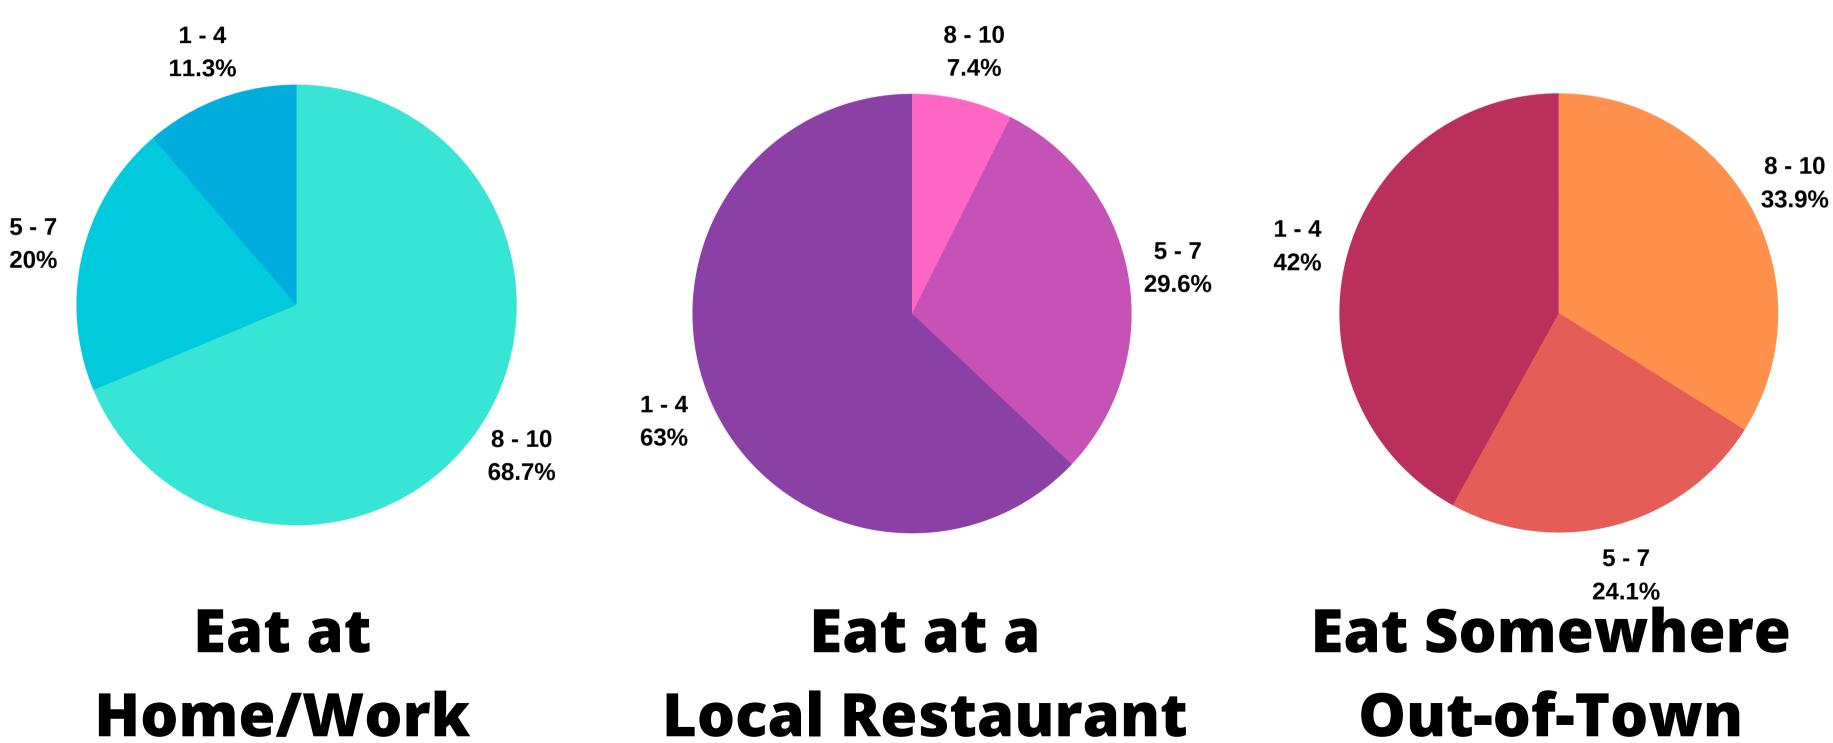

B. "Food Truck Wednesday" Survey Results - Tammy Seamands, City Clerk

- 12. Executive Session
- 13. Other Discussion/Motions
- 14. Adjourn

NEXT REGULAR MEETING – November 12, 2020

Osawatomie, Kansas. **October 8, 2020.** The Council Meeting was held at City Hall. Mayor Mark Govea called the meeting to order at 6:30 p.m. Council members present were Dickinson, Diehm, Hampson, LaDuex, Macek, Walmann and Wright. Council member Caldwell was absent. City Staff present at the meeting were: City Manager Mike Scanlon, Assistant to the City Manager Sam Moon, City Clerk Tammy Seamands and City Attorney Richard Wetzler. Members of the public were: Donna Koontz, Dale Koontz, Kari Bradley and Dale Samuels.

**MAYOR'S REPORT** – we are extending the food truck survey a little longer to try and pick up a few more businesses in the survey results. Saturday, October  $24^{\text{th}}$  @ 9:00 a.m. there will be a rededication of Anna January Park. This was Chris Daggett's Eagle Scout project. He has done a fantastic job.