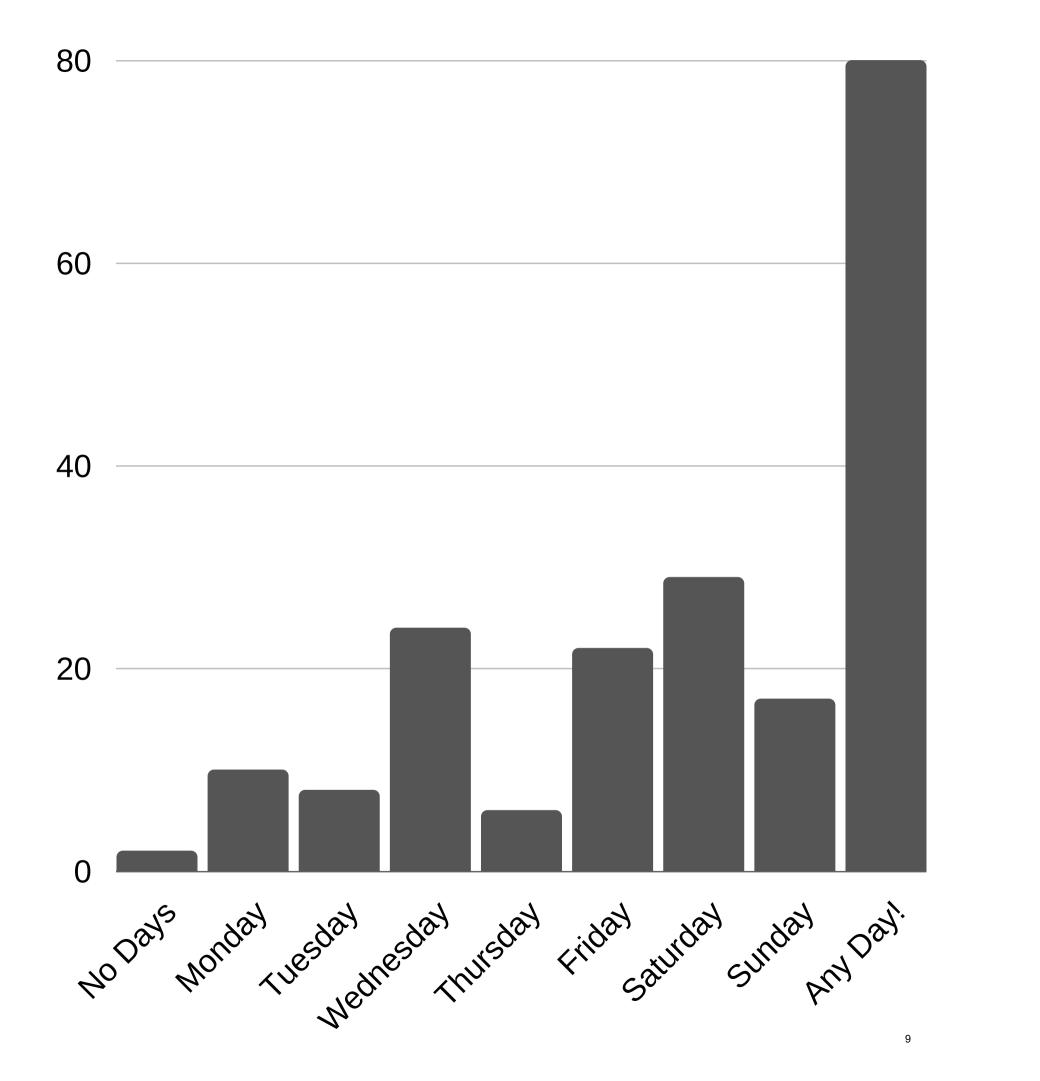

B. "Food Truck Wednesday" Survey Results - Tammy Seamands, City Clerk

- 12. Executive Session
- 13. Other Discussion/Motions
- 14. Adjourn

NEXT REGULAR MEETING – November 12, 2020

Osawatomie, Kansas. **October 8, 2020.** The Council Meeting was held at City Hall. Mayor Mark Govea called the meeting to order at 6:30 p.m. Council members present were Dickinson, Diehm, Hampson, LaDuex, Macek, Walmann and Wright. Council member Caldwell was absent. City Staff present at the meeting were: City Manager Mike Scanlon, Assistant to the City Manager Sam Moon, City Clerk Tammy Seamands and City Attorney Richard Wetzler. Members of the public were: Donna Koontz, Dale Koontz, Kari Bradley and Dale Samuels.

**MAYOR'S REPORT** – we are extending the food truck survey a little longer to try and pick up a few more businesses in the survey results. Saturday, October  $24^{\text{th}}$  @ 9:00 a.m. there will be a rededication of Anna January Park. This was Chris Daggett's Eagle Scout project. He has done a fantastic job.