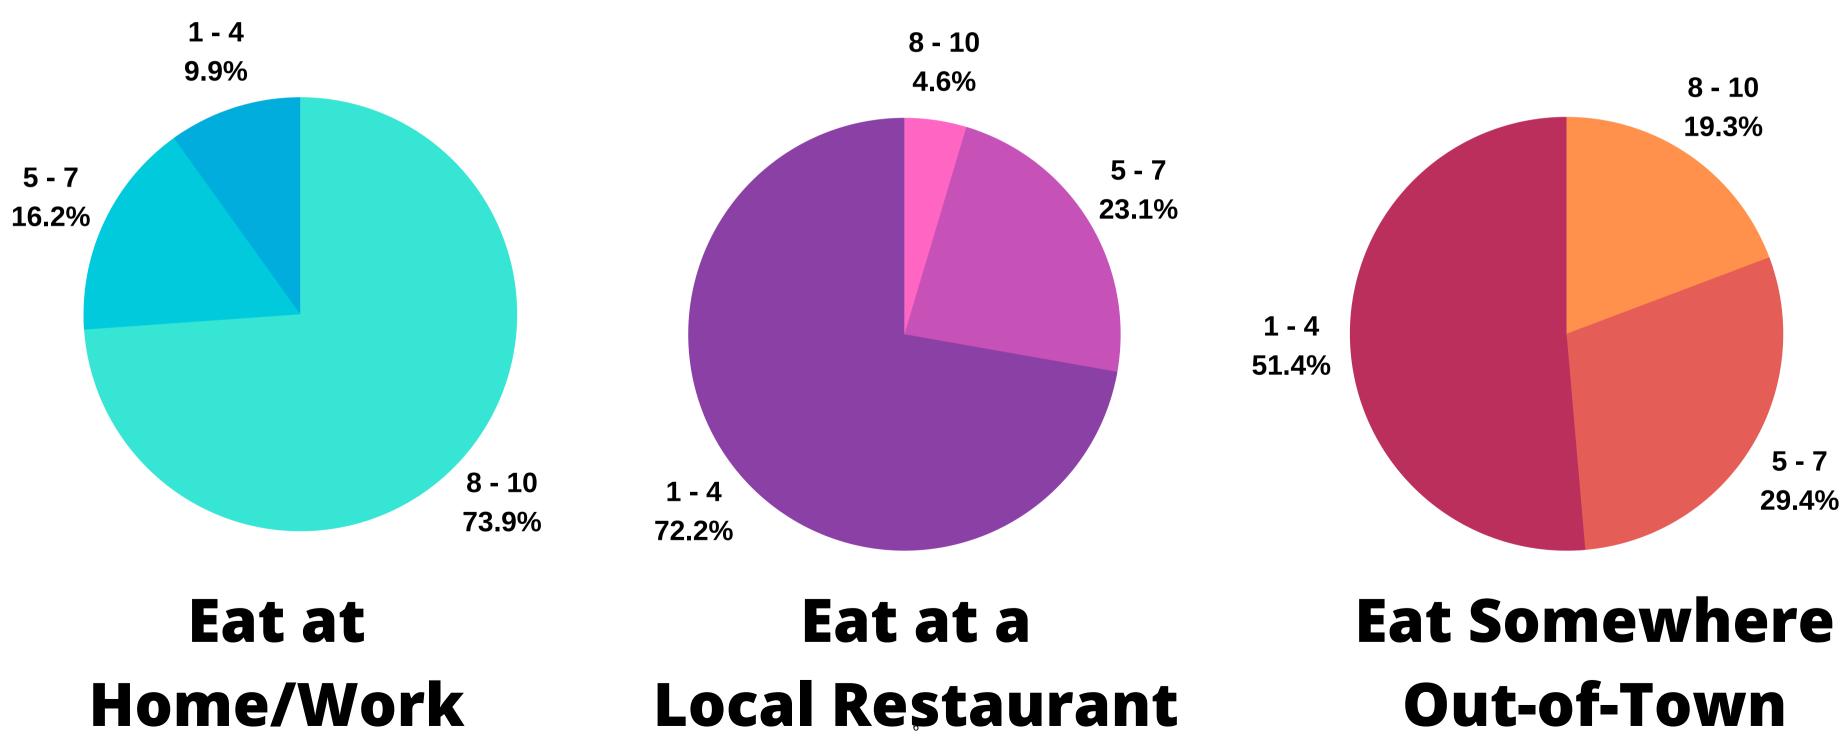

B. "Food Truck Wednesday" Survey Results - Tammy Seamands, City Clerk

- 12. Executive Session
- 13. Other Discussion/Motions
- 14. Adjourn

NEXT REGULAR MEETING – November 12, 2020

Osawatomie, Kansas. **October 8, 2020.** The Council Meeting was held at City Hall. Mayor Mark Govea called the meeting to order at 6:30 p.m. Council members present were Dickinson, Diehm, Hampson, LaDuex, Macek, Walmann and Wright. Council member Caldwell was absent. City Staff present at the meeting were: City Manager Mike Scanlon, Assistant to the City Manager Sam Moon, City Clerk Tammy Seamands and City Attorney Richard Wetzler. Members of the public were: Donna Koontz, Dale Koontz, Kari Bradley and Dale Samuels.

**MAYOR'S REPORT** – we are extending the food truck survey a little longer to try and pick up a few more businesses in the survey results. Saturday, October  $24^{\text{th}}$  @ 9:00 a.m. there will be a rededication of Anna January Park. This was Chris Daggett's Eagle Scout project. He has done a fantastic job.