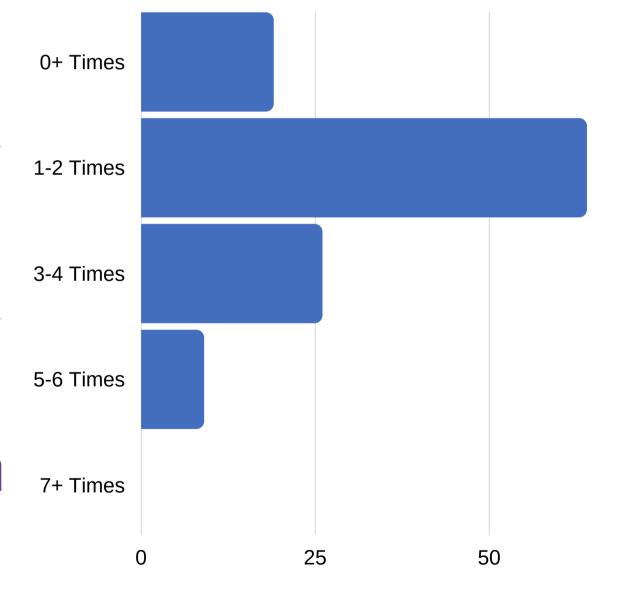

B. "Food Truck Wednesday" Survey Results - Tammy Seamands, City Clerk

- 12. Executive Session
- 13. Other Discussion/Motions
- 14. Adjourn

NEXT REGULAR MEETING – November 12, 2020

Osawatomie, Kansas. **October 8, 2020.** The Council Meeting was held at City Hall. Mayor Mark Govea called the meeting to order at 6:30 p.m. Council members present were Dickinson, Diehm, Hampson, LaDuex, Macek, Walmann and Wright. Council member Caldwell was absent. City Staff present at the meeting were: City Manager Mike Scanlon, Assistant to the City Manager Sam Moon, City Clerk Tammy Seamands and City Attorney Richard Wetzler. Members of the public were: Donna Koontz, Dale Koontz, Kari Bradley and Dale Samuels.