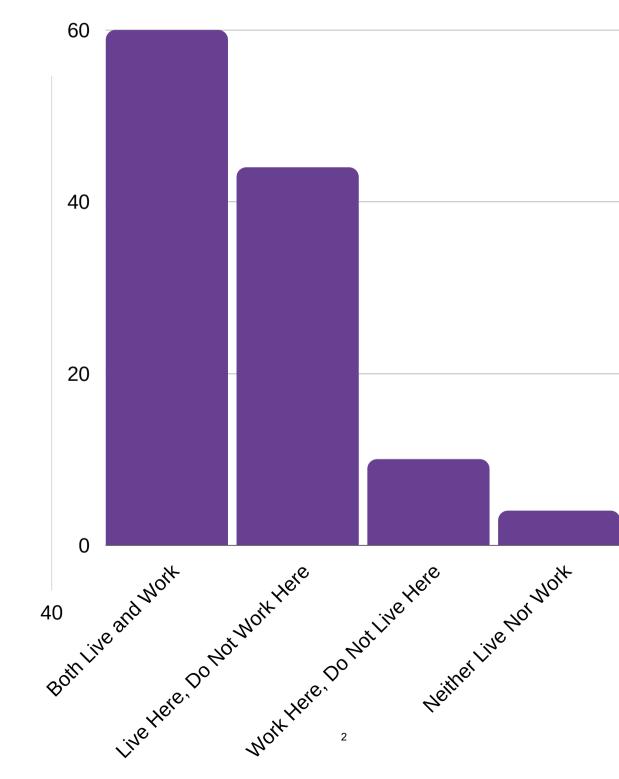

B. "Food Truck Wednesday" Survey Results - Tammy Seamands, City Clerk

- 12. Executive Session
- 13. Other Discussion/Motions
- 14. Adjourn

NEXT REGULAR MEETING – November 12, 2020

Osawatomie, Kansas. **October 8, 2020.** The Council Meeting was held at City Hall. Mayor Mark Govea called the meeting to order at 6:30 p.m. Council members present were Dickinson, Diehm, Hampson, LaDuex, Macek, Walmann and Wright. Council member Caldwell was absent. City Staff present at the meeting were: City Manager Mike Scanlon, Assistant to the City Manager Sam Moon, City Clerk Tammy Seamands and City Attorney Richard Wetzler. Members of the public were: Donna Koontz, Dale Koontz, Kari Bradley and Dale Samuels.