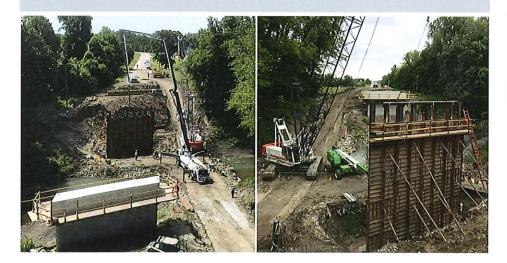

Buildings and Amenities – Baldridge is the engineering firm for the bridge that will be located on the trail. They have posted a RFP for the design and construction of the pedestrian bridge Those bids will be on the October 24<sup>th</sup> agenda. Rick Zingre is the architect that we used to look at our facilities. He will be working on the design for the kiosk and bathrooms at the trail. This will go out for bid on October 25<sup>th</sup>. On December 10<sup>th</sup>, we will have considerations of levels of improvements that are recommend for Memorial Hall.