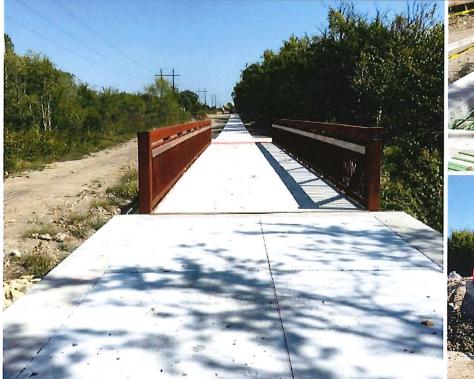

Buildings and Amenities – Baldridge is the engineering firm for the bridge that will be located on the trail. They have posted a RFP for the design and construction of the pedestrian bridge Those bids will be on the October 24<sup>th</sup> agenda. Rick Zingre is the architect that we used to look at our facilities. He will be working on the design for the kiosk and bathrooms at the trail. This will go out for bid on October 25<sup>th</sup>. On December 10<sup>th</sup>, we will have considerations of levels of improvements that are recommend for Memorial Hall.