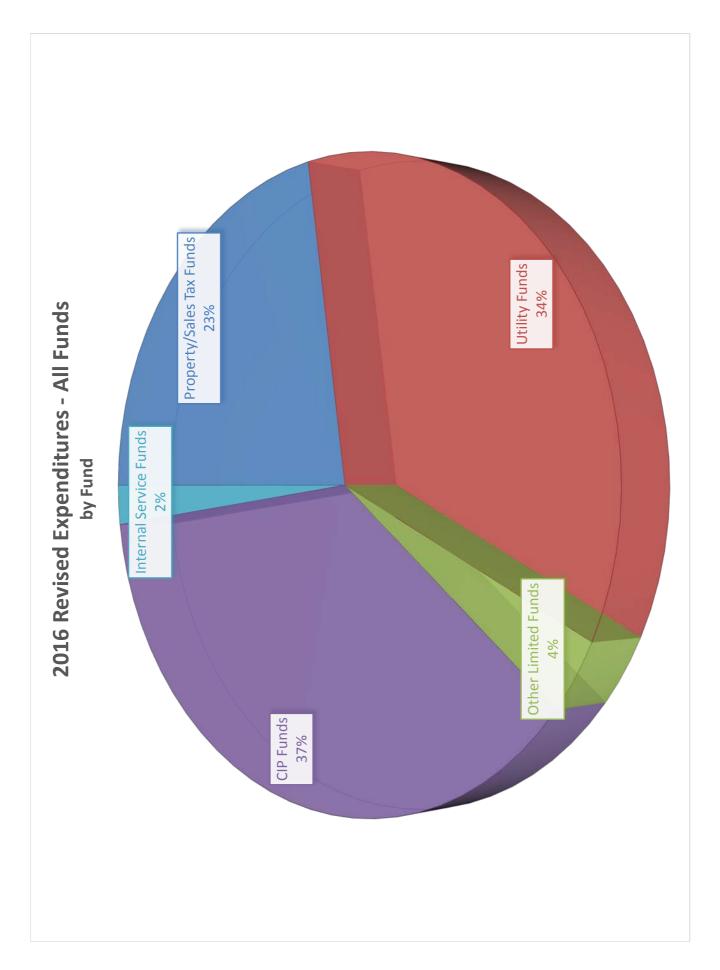

Citizen participation will be limited to 5 minutes. Please stand & be recognized by the Mayor.

- 7. Presentations & Proclamations
  - A. Proclamation honoring Tayler Soucie as Big XII Sportswoman of the Year
- 8. Public Hearings
- 9. Unfinished Business
- 10. New Business
  - A. Presentation 2015 Audit Neil Phillips of Jarred, Gilmore & Phillips, PA
  - B. 2016 Audit Engagement Letter Jarred, Gilmore & Phillips, PA
  - C. Resolution 2016 GAAP Waiver
  - D. Presentation Chamber of Commerce 2016 Annual Report
  - E. Manager's Proposed 2017 Budget
- 11. Council Reports
- 12. Mayor's Report
- 13. City Manager & Staff Reports
- 14. Executive Session
- 15. Other Discussion/Motions
- 16. Adjourn