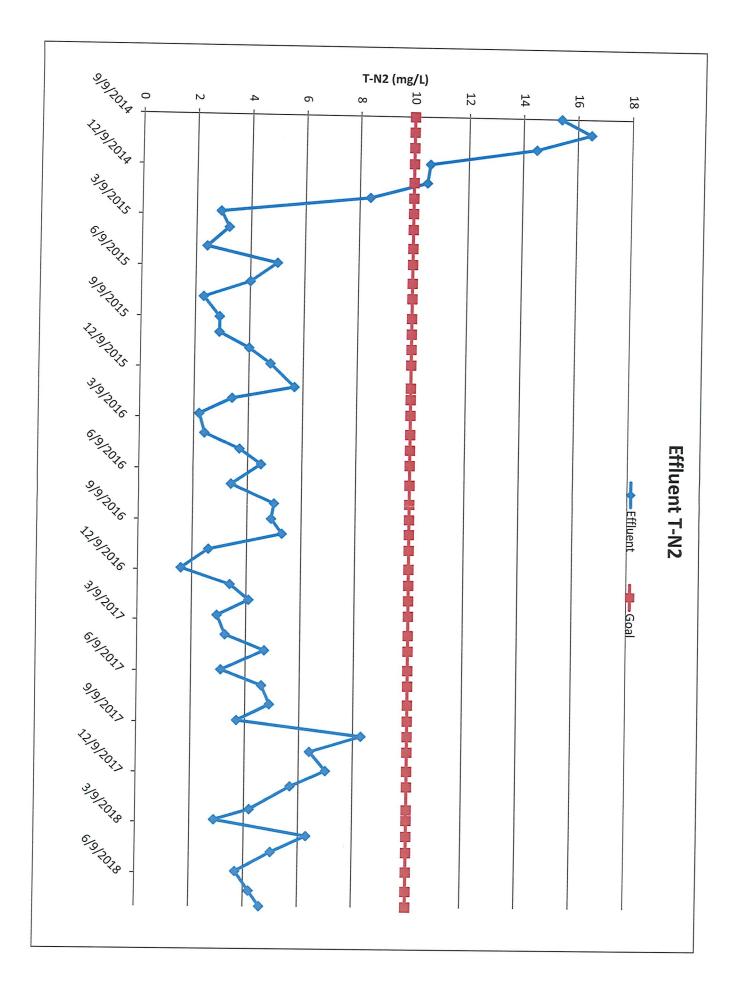

2018 | 001A1    | T-N <sub>2</sub> |         | 4.2  | MG/L                    | 10   |         |  |  |
| Q1-18              | 3/5/2018  | 001A1    | T-N <sub>2</sub> |         | 2.9  | MG/L                    | 10   |         |  |  |
| Q2-18              | 4/3/2018  | 001A1    | T-N <sub>2</sub> |         | 6.3  | MG/L                    | 10   |         |  |  |
| Q2-18              | 5/2/2018  | 001A1    | T-N <sub>2</sub> |         | 5    | MG/L                    | 10   |         |  |  |
| Q2-18              | 6/6/2018  | 001A1    | T-N <sub>2</sub> |         | 3.7  | MG/L                    | 10   |         |  |  |
| Q3-18              | 7/11/2018 | 001A1    | T-N <sub>2</sub> |         | 4.2  | MG/L                    | 10   |         |  |  |

Minimum

1.6

Median

4.2

Average

5.2



AS OF: JUNE 30TH, 2019

| FUND                          | BEGINNING<br>CASH BALANCE | Y-T-D<br>REVENUES<br>W/ACCRUAL | Y-T-D<br>EXPENSES<br>W/ACCRUAL | ACCRUAL<br>ENDING CASH<br>BALANCE | NET CHANGE<br>OTHER ASSETS | NET CHANGE | ENDING<br>CASH BALANCE |
|-------------------------------|---------------------------|--------------------------------|--------------------------------|-----------------------------------|----------------------------|------------|------------------------|
| 01 -GENERAL OPERATING         | 380,726.69                | 1,650,019.16                   | 1,306,876.82                   | 723,869.03                        | 0.00                       | 41,901.90  | 765,770.93             |
| 02 -WATER                     | 286,565.26                | 502,378.16