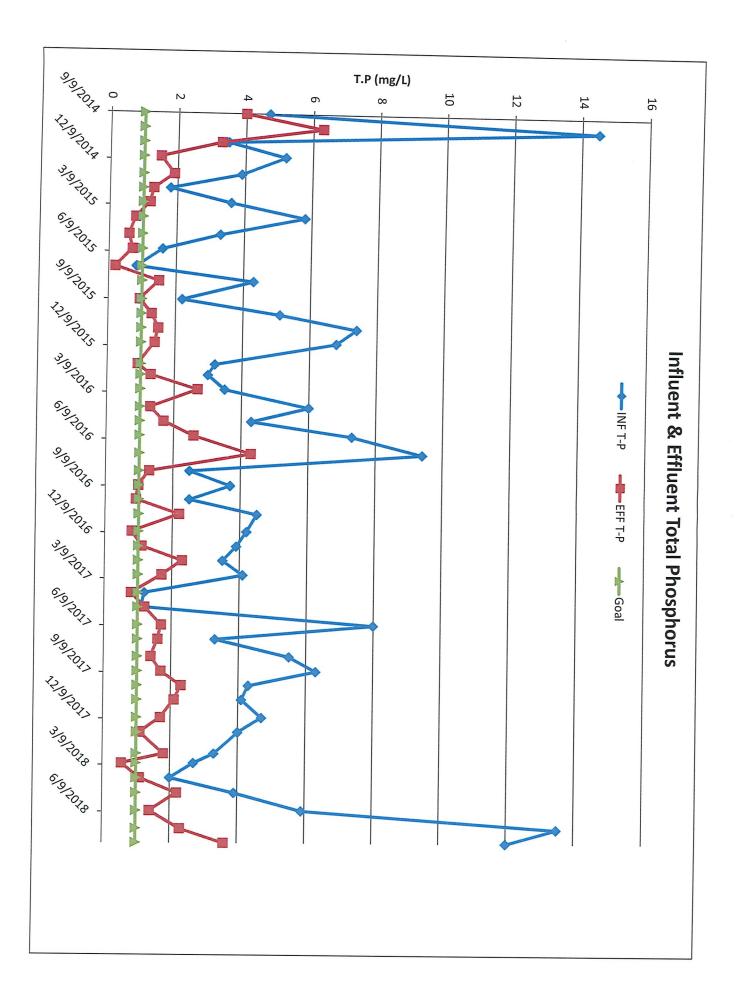

|           |        |         |   |  |
|                    |           |            |              |         |              |                        |           |        |         |   |  |
|                    |           |            |              |         |              |                        |           |        |         |   |  |
|                    |           |            |              |         |              |                        |           |        |         |   |  |
|                    |           |            |              |         |              |                        |           |        |         |   |  |
|                    |           |            |              |         |              |                        |           |        |         |   |  |



| City of Osawatomie |           |          | M-MC             | 30-0001 | E    | Effluent Total Nitrogen |      |         |  |  |
|--------------------|-----------|----------|------------------|---------|------|-------------------------|------|---------|--|--|
| Qtr                | Date      | Effluent | Parameter        | Limit   | Data | Units                   | Goal | Maximum |  |  |
| Q3-14              | 9/9/2014  | 001A1    | T-N <sub>2</sub> |         | 15.4 | MG/L                    | 10   | 16.5    |  |  |
| Q4-14              | 10/7/2014 | 001A1    | T-N <sub>2</sub> |         | 16.5 | MG/L                    | 10   | 10.5    |  |  |
| Q4-14              | 11/4/2014 | 001A1    | T-N <sub>2</sub> |         | 14.5 | MG/L                    | 10   |         |  |  |
| Q4-14