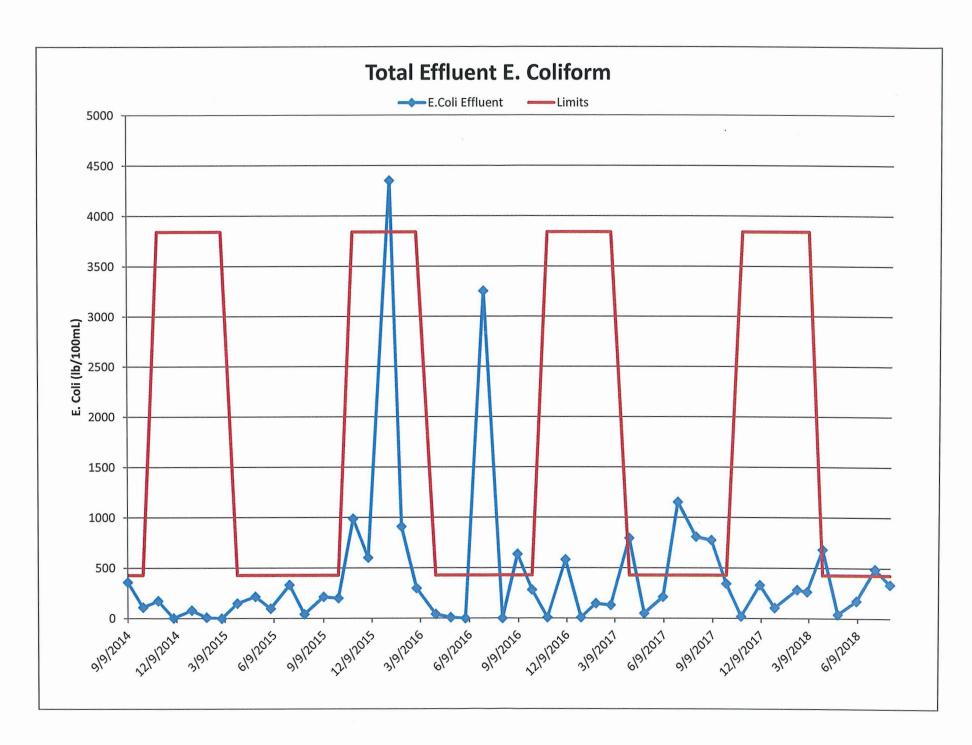

es to report NPDES data in a form required by KDHE. KDHE has developed electronic reporting tools to assist permittees in complying with the EPA electronic reporting rule and KAR 28-61-63. Unless a waiver has been approved by KDHE, permittees are required to submit reports electronically."

If there are any questions, please contact me by e-mail at frank.s.moreno@ks.gov or by phone at 785-296-3742.

Sincerely yours,

Frank S. Moreno

Environmental Associate

Municipal Programs Unit

Bureau of Water

Letter to Osawatomie, Ks. July 11, 2019 Page 4 of 4

Attachments: NEDO 7/20/2017 Letter

Summary and Graph Effluent Ammonia (2pp)

Draft Permit

Summaries and Graphs of Effluent E.coli, TN, and TP (5pp)

pc:

Northeast District Office

SSM/Permit File Rod Geisler Frank S. Moreno Ryan Eldredge



| City of Osawatomie |            |          | M-MC30-OO01 |       | Effluent Ammonia (NH <sub>3</sub> ) |              |            |         |             |                        |          |
|--------------------|------------|----------|-------------|-------|-------------------------------------|--------------|------------|---------|-------------|------------------------|----------|
| Qtr                | Date       | Effluent | Parameter   | Limit | Eff NH3                             | Units        | New Limits | 4113/   |             |                        |          |
| Q3-14              | 9/9/2014   | 001A1    | NH3         | 11.8  | 12.8                                | MG/L         | 4.6        |         |             |                        |          |
| Q4-14