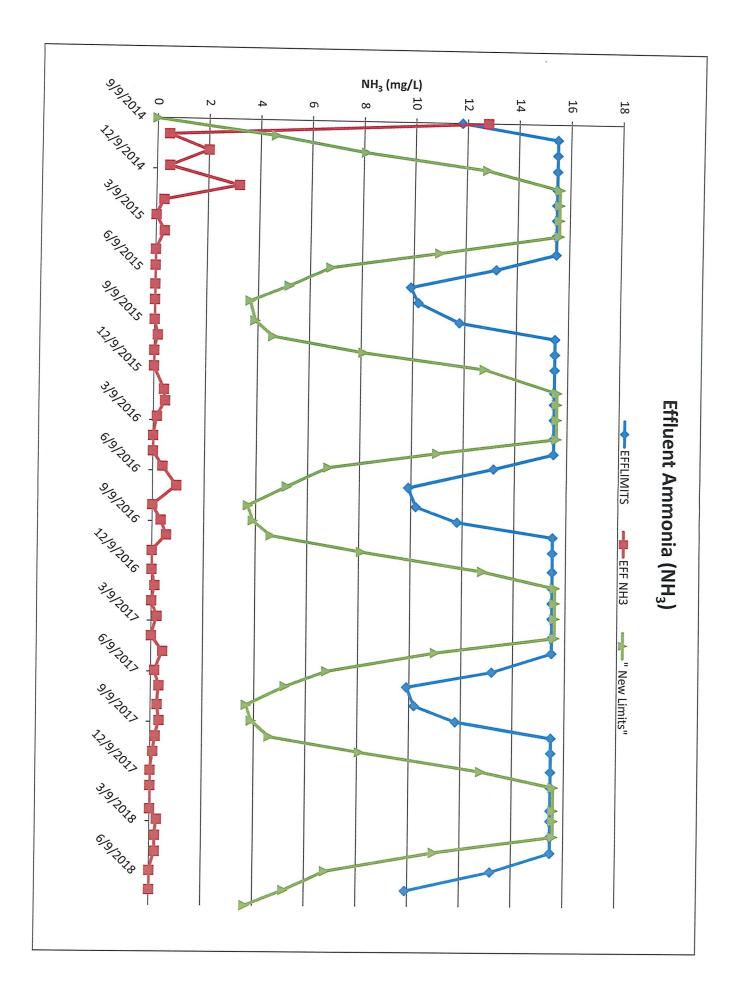

|          |
| Q2-18              | 6/6/2018   | 001A1    | NH3         | 13.2  | <0.10                               | MG/L         | 6.8        |         |             |                        |          |
| Q3-18              | 7/11/2018  | 001A1    | NH3         | 9.9   |                                     | MG/L         | 5.2        |         |             |                        |          |
| Q3-18              | 8/8/2018   | 001A1    | NH3         | 10.2  | <.10                                | MG/L         | 3.7        |         |             |                        |          |
| -,                 | 5, 5, 2010 | OULAL    | INIIS       | 10.2  | <.10                                | MG/L         | 3.9        |         |             |                        |          |



| City of Osawatomie |           |            | M-MC30-OO01  |         |              | Influent & Effluent To | T         |        |         |   |  |
|--------------------|-----------|------------|--------------|---------|--------------|------------------------|-----------|--------|---------|---|--|
| Qtr                | Date      | INF T-P    | Units        | EFF T-P | Units        | imacin & Lindelli 10   | tai Phosp | norus  |         | 1 |  |
| Q3-14              | 9/9/2014  | 4.7        | MG/L         | 4       | MG/L         |                        |           |        |         |   |  |
| Q4-14              | 10/7/2014 | 14.5       | MG/L         | 6.3     | MG/L         |                        |           |        |         |   |  |
| Q4-14              | 11/4/2014 | 3.5