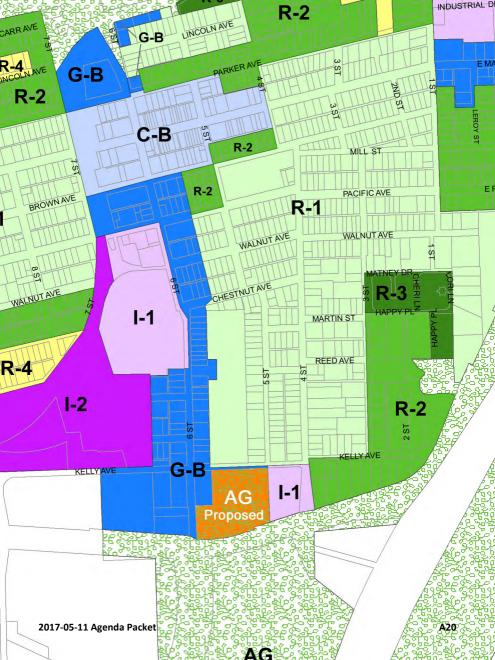

**ISSUE SUMMARY:** April 25th, the Osawatomie Planning Commission met to discuss an application for rezoning, a special use permit, and two proposed text amendments to the Osawatomie Zoning Regulations. A public hearing was held to discuss the property located south of Kelly along Sixth Street owned by John Klein. Mr. Klein wishes to open a travel trailer park on the property and was requesting the property be rezoned from a general business district to an agricultural district and a special use permit to be allowed to open the park.

**Rezoning.** The Planning Commission discussed the proposal and determined the proposal meets the character of the area, is compatible with existing property and has been vacant for an extended period of time. The Planning Commission recommends to the City Council that the property be rezoned from General Business to Agricultural. The specifics of the rezoning are included in the proposed ordinance.

#### ORDINANCE NO. 3748

AN ORDINANCE PROVIDING FOR THE REZONING OF CERTAIN PROPERTY IN THE CITY OF OSAWATOMIE, KANSAS FROM G-B (GENERAL BUSINESS) TO AG (AGRICULTURAL); AMENDING THE ZONING MAP INCORPORATED BY REFERENCE IN ORDINANCE NO. 3738, AND AMENDMENTS THERETO.

Commencing at the Northeast corner of the Northwest Quarter of Section 14, Township 18 South, Range 22 East, thence South 89 degrees 01'00" West 30.93 feet along the North line of said Quarter Section, thence South 5 degrees 08'30" West 60.38 feet to the true point of beginning, said point being on South Right of Way line of Kelly Street, thence South 5 degrees 08'30" West 386.51 feet, thence South 74 degrees 09'45" West 417.70 feet, thence South 15 degrees 50'15" East 30.00 feet, thence South 74 degrees 09'45" West 181.42 feet; thence along a curve to the right, said curve having a Radius of 874.42 feet, a Central Angle of 17 degrees 22'21" and an Arc Length of 265.13 feet, to a point on the Easterly Right of Way line of Old 169 Highway, thence North 3 degrees 16'18" West 119.07 feet along said right of way line, thence North 7 degrees 20'18" West 177.38 feet along said right of way line, thence North 89 degrees 01'00" East 117.03 feet, thence North 0 degrees 30'04" West 300.00 feet, to a point on the South Right of Way line of Kelly Street, thence North 89 degrees 01'00" East 780.07 feet along the South Right of Way line of Kelly Street, to the point of beginning, all in the City of Osawatomie, Miami County, Kansas.

EXCEPT THE FOLLOWING DESCRIBED TRACT

ORDINANCE NO. 3748 - Continued Page 2

Commencing at the Northeast comer of the Northwest Quarter of Section 14, Township 18 South, Range 22 East, thence South 89 degrees 00'58" West 30.93 feet along the North line of said Quarter Section, thence South 5 degrees 08'30" West 60.34 feet to the true point of beginning, said point being on the South Right of Way line of Kelly Street, thence South 5 degrees 08'30" West 386.51 feet, thence South 74 degrees 09'45" West 268.26 feet, thence North 0 degrees 59'02" West 453.07 feet to a point on the South Right of Way line of Kelly Street, thence North 89 degrees 00'58" East 300.54 feet along the South Right of Way line of Kelly Street to the point of beginning, all in the City of Osawatomie, Miami County, Kansas;

is hereby changed from G-B (General Business District) to AG (Agricultural District).

SECTION TWO: That the Zoning Map adopted by Ordinance No. 3738 is hereby amended to reflect the rezoning, as set forth in Section One.