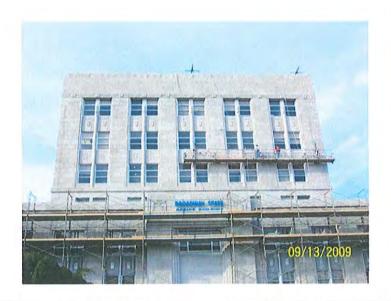

ENOVATIONS
BROADWAY STATE OFFICE
BUILDING
JEFFERSON CITY, MO

Since 1996

Location:

Jefferson City, MO

Cost: Start Date: \$1,200,000

Start Date: Duration: July, 2009 15 months



The scope of work on the project consisted of a complete restoration of the entire façade. The building was 100% tuckpointed and cleaned as well as multiple areas of stone patching. In addition, it was necessary to completely disassemble the stone parapet walls and rebuild these walls.



### Services Provided

- Pressure Washing
- Tuckpointing
- Stone Patching
- Water Repellents
- Painting
- Demolition & Rebuilding 100% of Parapet Walls

MTS CONTRACTING, INC.

1019 Swift Avenue North Kansas City, MO 64116

Phone: 816-421-0909 Fax: 816-421-6969

E-mail: marks@mtscontracting.com Website: www.mtscontracting.com





# PROJECT PROFILE

Masonry
Exterior Preservation &
Restoration
US Courthouse
Wichita, KS

### Since 1996

Location: Cost: Start Date:

Duration:

Wichita, KS \$294,000 June, 2010 2 months





### Project Description

The scope of work on the project consisted of miscellaneous tuckpointing of deteriorated mortar joints on all elevations of the facility. We cleaned select areas of stone façade, cut out and re-caulked damaged/ deteriorated caulk joints along with patching of deteriorated stone/concrete. Coating of stucco stair towers, installation of weeps, resetting of loose stones and re-pointing of stone joints.

### Services Provided

- Tuckpointing
- Cleaning
- Stone Patching
- Lintel Repair

MTS CONTRACTING, INC.

1019 Swift Avenue North Kansas City, MO 64116

Phone: 816-421-0909 F