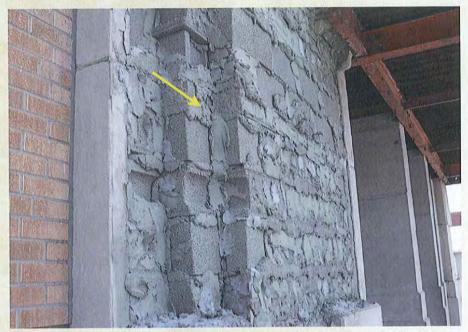

ialized craftsmen
- General Superintendent, 2 Project Superintendents, Safety Director
- Carpentry Crew w/ Spray Foam Equipment & Training
- Graphics Department, Sheet Metal Shop, Equipment Yard
- 8 Experienced Project Managers + Office support staff





Osawatomie City Hall 439 Main Street Osawatomie, KS 66064

Work scope includes: Precast stone replacement, helical wall anchor installation, spot tuckpointing, individual brick unit replacement.



Replace pre cast stone to match existing bond and profile as close as possible. The existing block up wall system appears to be in pretty good shape. We feel the previous pre cast stone was install with minimal wall ties and contributed to the premature deterioration.

New pre cast stone will be installed with proper stainless steel wall ties





Helical wall anchors should be installed on East elevation as we suspect the face brick was installed improperly with minimal and incorrect wall ties. Once face brick is re-secured to back up wall system. Safe demolition and rebuild of the bulging wall section can be completed.



Brick to concrete block (hollow or grouted)

Detail of what the helical wall anchor install process looks like.

Most of the spot tuckpointing and individual brick unit replacement work scope will be completed on the the existing penthouse and chimney.





The penthouse are in need on restoration. Moisture has infiltrated the brick below and caused the mortar and brick to deteriorated during freeze thaw cycles. Individual damaged brick will be replaced and deteriorated mortar joints will be saw cut and repoi