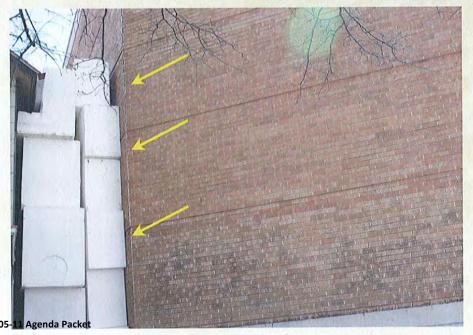

lized craftsmen
- General Superintendent, 2 Project Superintendents, Safety Director
- Carpentry Crew w/ Spray Foam Equipment & Training
- Graphics Department, Sheet Metal Shop, Equipment Yard
- 8 Experienced Project Managers + Office support staff





Osawatomie City Hall 439 Main Street Osawatomie, KS 66064

Work scope includes: Precast stone replacement, helical wall anchor installation, spot tuckpointing, individual brick unit replacement.



Replace pre cast stone to match existing bond and profile as close as possible. The existing block up wall system appears to be in pretty good shape. We feel the previous pre cast stone was install with minimal wall ties and contributed to the premature deterioration.

New pre cast stone will be installed with proper stainless steel wall ties





Helical wall anchors should be installed on East elevation as we suspect the face brick was installed improperly with minimal and incorrect wall ties. Once face brick is re-secured to back up wall system. Safe demolition and rebuild of the bulging wall section can be completed.



Brick to concrete block (hollow or grouted)

Detail of what the helical wall anchor install process looks like.

Most of the spot tuckpointing and individual brick unit replacement work scope will be completed on the the existing penthouse and chimney.





The penthouse are in need on restoration. Moisture has infiltrated the brick below and caused the mortar and brick to deteriorated during freeze thaw cycles. Individual damaged brick will be replaced and deteriorated mortar joints will be saw cut and repoint