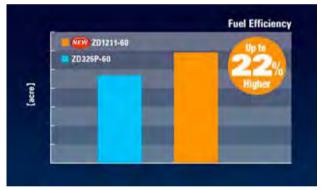

# Improved work efficiency\*

The improved airflow ensures better cutting efficiency. That means you can get the job done faster and with better work performance—up to 27% better.



# New spindle shaft

New larger durable spindle shaft creates a better airflow inside the deck.



## New clean-cut blades

The redesigned cutting blades have a new shape that improves both cutting efficiency and overall load balance, which creates a better airflow inside the deck and ensures cleaner cutting performance. These new blades also provide a longer service life so you won't need to replace them as often.

## Improved fuel efficiency\*

The ZD Series does more on less fuel, thanks to the ACS Kubota PRO deck's more efficient cutting performance and better fuel/ horsepower balance—up to 22% better.



## New flexible discharge chute

Manufactured from a flexible yet stronger material, the discharge chute has been redesigned to ensure a smoother and more uniform discharge of clippings.

Aerodynamic Cutting System



# **Engineered for superior cutting performance and outstanding operability.**

## New large and bright LCD panel (ZD1200 and ZD1500 models only)

The large LCD meter—the biggest in its class—shows all of the key indicators you need to maximize cutting performance and operability, including engine oil pressure gauge, water temperature gauge, fuel

level, and voltmeter. A new hour meter lets the operator know when maintenance or service is required.\*

\*The ZD1500 also includes an engine RPM gauge and DPF (Diesel Particulate Filter) muffler indicator and its associated cont