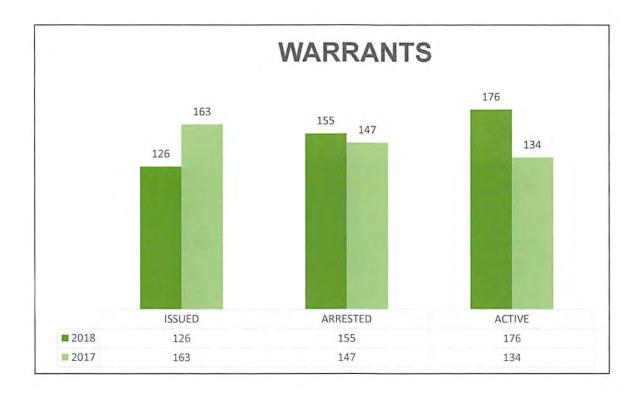

cannot be utilized to take a plea from the defendant, it's only an option after arrest or for arraignment)
- November The City Prosecutor and Appointed Attorneys are available to meet with the defendants at 8:00am on the 2<sup>nd</sup> and 4<sup>th</sup> Wednesdays. This has reduced the request for continuances. (Defendants are often unable contact/meet with their attorney ahead of time because they don't have a phone or transportation)
- November We've added a 3<sup>rd</sup> option for court appointed counsel, this was necessary to handle conflict with other cases. Andrea Hughes is located in Paola.
- The Judge only issued Warrants with a Cash Bond in 2018. This has eliminated Surety Bonds and allows the Judge to forfeit and apply the Bond to the defendant's fines and court costs.









# CITATIONS BY CATEGORY

| 2018        | 2017        |                                                     |
|-------------|-------------|-----------------------------------------------------|
|             |             | Traffic                                             |
| 12          | 11          | INATTENTIVE DRIVING                                 |
| 17          | 7           | TRAFFICE LIGHTS                                     |
| 50          | 19          | HEAD AND TAIL LIGHTS & TURN SIGNALS                 |
| 11          | 13          | CHILD PASSENGER RESTRAINING SYSTEM                  |
| 142         | 139         | NO SEAT BELT                                        |
| 34          | 38          | NO DRIVERS LICENSE                                  |
| 12          | 1