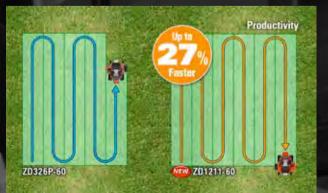

superior mowing performance and supreme operator comfort. No matter how you measure quality, the ZD Series delivers.

# Kubota Quality

0

ZD1200

ZD1000

# **ACS Kubota PRO deck** (Aerodynamic Cutting System<sup>®</sup>)

# Mowing deck with smoother airflow and more powerful rotation

# Improved air flow\*

The airflow inside the deck has been optimized for faster, more efficient cutting and discharge by preventing clippings from clumping, sticking to the walls of the deck, and recirculating to be cut again. The improved airflow also results in reduced power consumption, increased work and fuel efficiency.



# Improved work efficiency\*

The improved airflow ensures better cutting efficiency. That means you can get the job done faster and with better work performance—up to 27% better.



# New spindle shaft

New larger durable spindle shaft creates a better airflow inside the deck.



## New clean-cut blades

The redesigned cutting blades have a new shape that improves both cutting efficiency and overall load balance, which creates a better airflow inside the deck and ensures cleaner cutting performance. These new blades also provide a longer service life so you won't need to replace them as often.

## Improved fuel efficiency\*

The ZD Series does more on less fuel, thanks to the ACS Kubota PRO deck's more efficient cutting performance and better fuel/ horsepower balance—up to 22% better.



## New flexible discharge chute

Manufactured from a flexible yet stronger material, the discharge chute has been redesigned to ensure a smoother and more uniform discharge of clipp