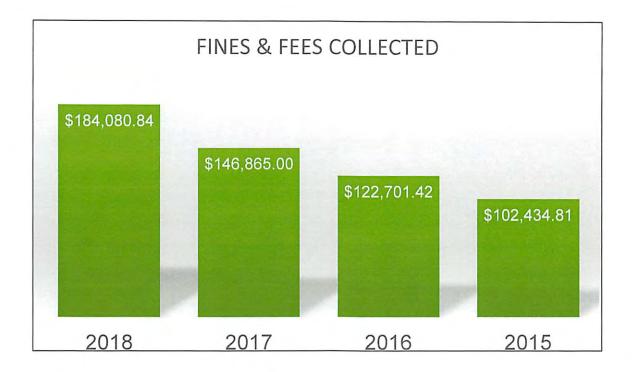

(This cannot be utilized to take a plea from the defendant, it's only an option after arrest or for arraignment)
- November The City Prosecutor and Appointed Attorneys are available to meet with the defendants at 8:00am on the 2<sup>nd</sup> and 4<sup>th</sup> Wednesdays. This has reduced the request for continuances. (Defendants are often unable contact/meet with their attorney ahead of time because they don't have a phone or transportation)
- November We've added a 3<sup>rd</sup> option for court appointed counsel, this was necessary to handle conflict with other cases. Andrea Hughes is located in Paola.
- The Judge only issued Warrants with a Cash Bond in 2018. This has eliminated Surety Bonds and allows the Judge to forfeit and apply the Bond to the defendant's fines and court costs.









# CITATIONS BY CATEGORY

| 2018        | 2017        |                                                     |
|-------------|-------------|-----------------------------------------------------|
|             |             | Traffic                                             |
| 12          | 11          | INATTENTIVE DRIVING                                 |
| 17          | 7           | TRAFFICE LIGHTS                                     |
| 50          | 19          | HEAD AND TAIL LIGHTS & TURN SIGNALS                 |
| 11          | 13          | CHILD PASSENGER RESTRAINING SYSTEM                  |
| 142         | 139         | NO SEAT BELT                                        |
| 34          | 38          | NO DRIVERS LICENSE                                  |
| 12