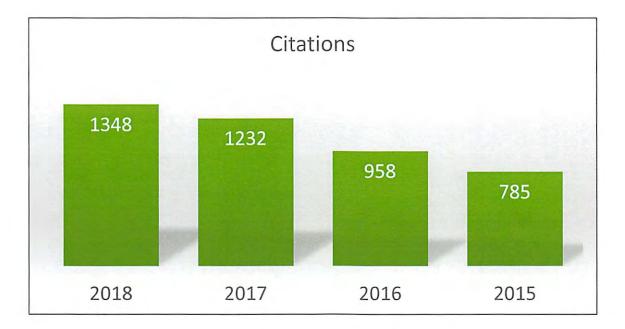

his cannot be utilized to take a plea from the defendant, it's only an option after arrest or for arraignment)
- November The City Prosecutor and Appointed Attorneys are available to meet with the defendants at 8:00am on the 2<sup>nd</sup> and 4<sup>th</sup> Wednesdays. This has reduced the request for continuances. (Defendants are often unable contact/meet with their attorney ahead of time because they don't have a phone or transportation)
- November We've added a 3<sup>rd</sup> option for court appointed counsel, this was necessary to handle conflict with other cases. Andrea Hughes is located in Paola.
- The Judge only issued Warrants with a Cash Bond in 2018. This has eliminated Surety Bonds and allows the Judge to forfeit and apply the Bond to the defendant's fines and court costs.









# CITATIONS BY CATEGORY

| 2018        | 2017        |                                                     |
|-------------|-------------|-----------------------------------------------------|
|             |             | Traffic                                             |
| 12          | 11          | INATTENTIVE DRIVING                                 |
| 17          | 7           | TRAFFICE LIGHTS                                     |
| 50          | 19          | HEAD AND TAIL LIGHTS & TURN SIGNALS                 |
| 11          | 13          | CHILD PASSENGER RESTRAINING SYSTEM                  |
| 142         | 139         | NO SEAT BELT                                        |
| 34          | 38          | NO DRIVERS LICENSE                                  |
| 12