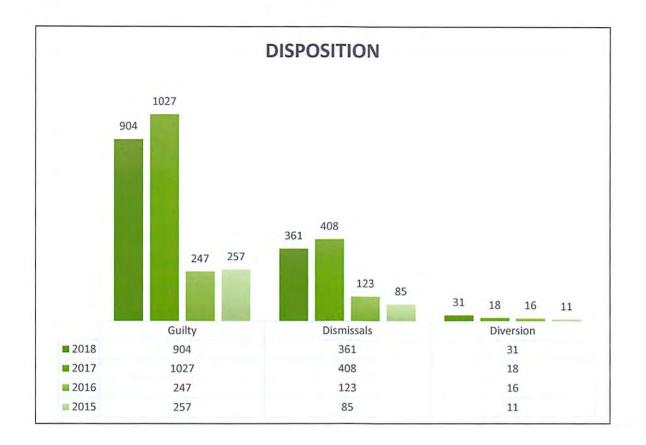

s cannot be utilized to take a plea from the defendant, it's only an option after arrest or for arraignment)
- November The City Prosecutor and Appointed Attorneys are available to meet with the defendants at 8:00am on the 2<sup>nd</sup> and 4<sup>th</sup> Wednesdays. This has reduced the request for continuances. (Defendants are often unable contact/meet with their attorney ahead of time because they don't have a phone or transportation)
- November We've added a 3<sup>rd</sup> option for court appointed counsel, this was necessary to handle conflict with other cases. Andrea Hughes is located in Paola.
- The Judge only issued Warrants with a Cash Bond in 2018. This has eliminated Surety Bonds and allows the Judge to forfeit and apply the Bond to the defendant's fines and court costs.









# CITATIONS BY CATEGORY

| 2018        | 2017        |                                                     |
|-------------|-------------|-----------------------------------------------------|
|             |             | Traffic                                             |
| 12          | 11          | INATTENTIVE DRIVING                                 |
| 17          | 7           | TRAFFICE LIGHTS                                     |
| 50          | 19          | HEAD AND TAIL LIGHTS & TURN SIGNALS                 |
| 11          | 13          | CHILD PASSENGER RESTRAINING SYSTEM                  |
| 142         | 139         | NO SEAT BELT                                        |
| 34          | 38          | NO DRIVERS LICENSE                                  |
| 12          |