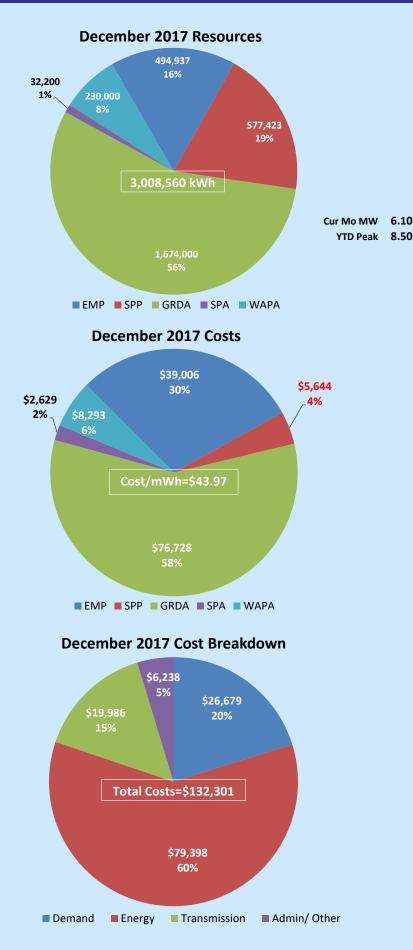

t that will be completed in-house will be transitioning all tee boxes to warmseason grass. We started experimenting with different methods in late summer. Depending on staffing size I am hoping to accomplish this over the next two seasons.

Normal scope of maintenance

- -30 hrs to mow rough 1x
- -10 hrs to mow fairways 1x we mow 2x week
- 1.5 hrs to mow greens 1x- we mow 7x week
- 3 hrs to mow tees 1x
- 3.5 hrs to mow tee and green banks
- 1.5 hrs to move pins on greens 1x done 4x week
- 2 hours to hand water greens 1x- as needed
- 10 hours to spray fairways 1x
- 3 hours to topdress and drag greens (2 men) 1x-
- 8 10 hours spot spraying fairways 1x done as needed
- 3 hours to spray greens 1x
- 3 hours to spray green and tee surrounds and tee boxes 1x

## Osawatomie Wholesale Supply 2017





EMP SPP GRDA SPA WAPA

### December 2017 YTD Cost Breakdown



# **EMP 3 Osawatomie**

| <u>2017</u> |     | Load Factor | <u>mWh</u> | Peak mW | Peak Time      | <u>Min mW</u> |
|-------------|-----|-------------|------------|---------|----------------|---------------|
| Jan         | 31  | 68.8%       | 3,226.20   | 6.300   | 1/5/17 19:00   | 2.900         |
| Feb         | 28  | 69.2%       | 2,466.10   | 5.300   | 2/8/17 18:00   | 2.300         |
| Mar         | 31  | 67.9%       | 2,476.20   | 4.900   | 3/15/17 7:00   | 1.600         |
| Apr         | 30  | 69.8%       | 2,211.10   | 4.400   | 4/19/17 16:00  | 1.900         |
| May         | 31  | 59.3%       | 2,471.60   | 5.600   | 5/15/17 16:00  | 2.200         |
| Jun         | 30  | 57.2%       | 3,209.80   | 7.800   | 6/15/1