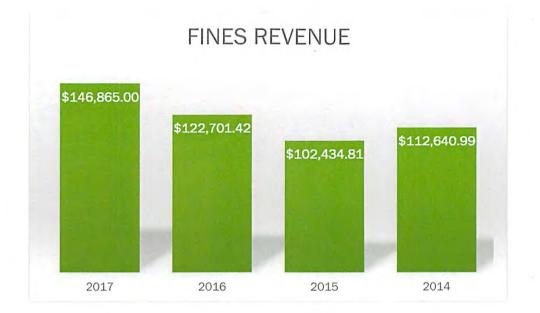

## **2017 Osawatomie Municipal Court Statistics**

| WARRANT        | S   |
|----------------|-----|
| ISSUED IN 2017 | 163 |
| SERVED IN 2017 | 147 |
| OUTSTANDING    | 134 |

| PROBATION                                        |     |
|--------------------------------------------------|-----|
| CURRENTLY ORDERED TO MEET WITH PROBATION OFFICER | 35  |
| ON PROBATION/NOT ORDERED TO MEET WITH PO         | 83  |
| TOTAL ON PROBATION                               | 118 |

### **2017 CITATIONS BY CATEGORY**

| 1:                                    | L INATTENTIVE DRIVING                                      |
|---------------------------------------|------------------------------------------------------------|
| -                                     | 7 TRAFFICE LIGHTS                                          |
| 19                                    | HEAD AND TAIL LIGHTS & TURN SIGNALS                        |
| 13                                    | 3 CHILD PASSENGER RESTRAINING SYSTEM                       |
| 139                                   | ONO SEAT BELT                                              |
| 38                                    | 3 NO DRIVERS LICENSE                                       |
| 1:                                    | L NO DRIVERS LICENSE IN POSSESION                          |
| 69                                    | ORIVING WHILE SUSPENDED                                    |
| 60                                    | ) ILLEGAL TAG, NONE, SWITCHED, DEFACED                     |
|                                       | ) NO MOTOR VEHICLE LIABILITY INSURANCE                     |
|                                       | RECKLESS DRIVING                                           |
|                                       | 5 FLEEING OR ATTEMPTING TO ELUDE LEO                       |
|                                       | SPEED LIMITATION; BASIC RULE                               |
|                                       | 7 MAXIMUM SPEED LIMITS                                     |
|                                       | ) FAILURE TO STOP/ YIELD                                   |
|                                       | 5 ILLEGAL PARKING OR STOPPING                              |
|                                       | 7 MISC TRAFFIC                                             |
| TOTAL TRAFFIC                         | 1000                                                       |
|                                       | 3 MISC ANIMAL CHARGES                                      |
|                                       | ANIMAL IMMUNIZATION                                        |
| _                                     | ANIMAL CITY LICENSE                                        |
|                                       | CANINE AT LARGE                                            |
|                                       | AGGRESSIVE ANIMAL AT LARGE                                 |
|                                       | 5 DANGEROUS DOG                                            |
| TOTAL ANIMAL                          | 72                                                         |
|                                       | ) TRANSPORTATION OF ALCOHOLIC BEVERAGE                     |
|                                       | 5 POSSESSION OF CONTROLLED SUBSTANCE                       |
|                                       | POSSESSION OF DRUG PARAPHERNALIA                           |
| _                                     | ) DUI                                                      |
|                                       | L PRELIMINARY BREATH TEST                                  |
|                                       | BREATH TEST REFUSAL                                        |
|                                       | BIGNITION INTERLOCK DEVICES: TAMPERING                     |
|                                       | 2 CONSUMPTION ON PUBLIC PROPERTY                           |
|                                       |                                                            |
|                                       | 3 MINOR IN CONSUMPTIOM<br>4 PEDESTRIAN UNDER THE INFLUENCE |
| · · · · · · · · · · · · · · · · · · · |                                                            |
| TOTAL DRUG & ALCOHOL                  |                                                            |
|                                       |                                                            |
|                                       |                                                            |
|                                       | 3 THEFT                                                    |
|                                       | 5 CRIMINAL DAMAGE TO PROPERTY/DEPRIVATION OF PROPERTY      |
|                                       | 3 TRESPASSING                                              |
|                                       |                                                            |
|                                       |                                                            |
|                                       | 5 MISC CRIMINAL                                            |
|                                       | 3 CAMPING                                                  |
| TOTAL CRIMINAL                        | 87                                                         |
| GRAND TOTAL                           | 1232                                                       |