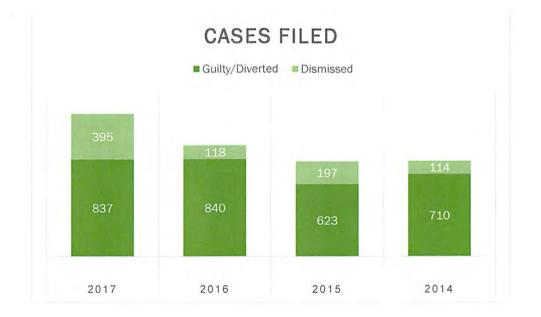

### MUNICIPAL COURT CASELOAD SUMMARY

For the year ending December 2017

Driving Under

The Influence

6

0

0

0

10

16

1. NUMBER OF CASES PENDING BEGINNING OF YEAR (must equal pending at end of last year)

#### 2. NUMBER OF CASES FILED DURING YEAR

- a. Reckless Driving
- b. Driving Under Influance
- c. Fleeing a Police Officer
- d. Other Traffic Violations (excluding parking violations)
- e. Crimes Against Persons (e.g., assault, battery)
- f. Crimes Against Property (e.g., theft, criminal damage, vandalism)
- g. Cigarette and Tobacco Infractions Issued to Minors
- h. Other Crimes (against government, public safety, public morals, etc.)

TOTAL FILINGS THIS YEAR

- 3. TOTAL CASELOAD (1 plus 2)
- 4. NUMBER OF CASES DISPOSED DURING YEAR

| я  | Guilty | Pleas  |
|----|--------|--------|
| а. | Gunty  | I Icas |

b. Bond Forfeitures

c. Dismissals

d. Trials (on plea of not guilty)

e. Diversion Agreements

- TOTAL DISPOSITIONS THIS YEAR
- 5. NUMBER OF CASES PENDING AT END OF YEAR (3 minus 4;equals actual pending caseload)
- 6. NOTICES OF APPEAL TO THE DISTRICT COURT (Filed this year)