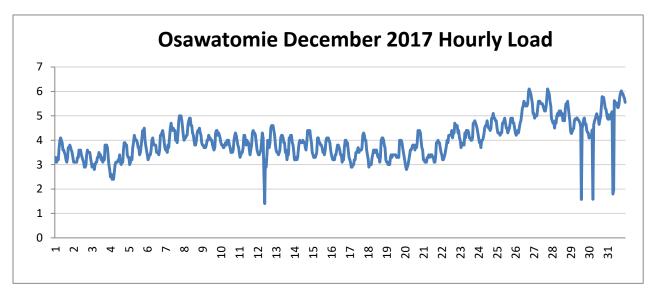

| 2,471.60   | 5.600   | 5/15/17 16:00  | 2.200         |
| Jun         | 30  | 57.2%       | 3,209.80   | 7.800   | 6/15/17 16:00  | 2.300         |
| Jul         | 31  | 61.9%       | 3,911.80   | 8.500   | 7/21/17 16:00  | 2.600         |
| Aug         | 31  | 56.0%       | 3,206.30   | 7.700   | 8/20/17 17:00  | 2.400         |
| Sep         | 30  | 53.8%       | 2,827.30   | 7.300   | 9/21/17 16:00  | 2.300         |
| Oct         | 31  | 57.9%       | 2,413.30   | 5.600   | 10/3/17 16:00  | 2.200         |
| Nov         | 30  | 78.4%       | 2,426.70   | 4.300   | 11/6/17 18:00  | 2.300         |
| Dec         | 31  | 65.7%       | 2,982.93   | 6.100   | 12/26/17 18:00 | 1.400         |
|             | 365 | 45.4%       | 33,829.33  | 8.500   | 7/21/17 16:00  | 1.400         |





| 2018-     |                        |                          |            |                                         |            | Osawatomie Power Costs 2017                  | ie Powei       | r Costs 20       | 17                                   |                               |                     |             |                           |                     |                 |
|-----------|------------------------|--------------------------|------------|-----------------------------------------|------------|----------------------------------------------|----------------|------------------|--------------------------------------|-------------------------------|---------------------|-------------|---------------------------|---------------------|-----------------|
| 02-0