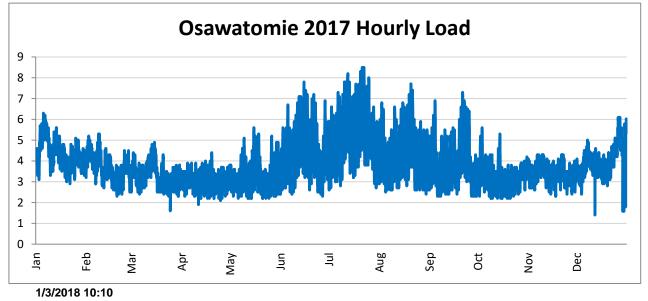

| 2,471.60   | 5.600   | 5/15/17 16:00  | 2.200         |
| Jun         | 30  | 57.2%       | 3,209.80   | 7.800   | 6/15/17 16:00  | 2.300         |
| Jul         | 31  | 61.9%       | 3,911.80   | 8.500   | 7/21/17 16:00  | 2.600         |
| Aug         | 31  | 56.0%       | 3,206.30   | 7.700   | 8/20/17 17:00  | 2.400         |
| Sep         | 30  | 53.8%       | 2,827.30   | 7.300   | 9/21/17 16:00  | 2.300         |
| Oct         | 31  | 57.9%       | 2,413.30   | 5.600   | 10/3/17 16:00  | 2.200         |
| Nov         | 30  | 78.4%       | 2,426.70   | 4.300   | 11/6/17 18:00  | 2.300         |
| Dec         | 31  | 65.7%       | 2,982.93   | 6.100   | 12/26/17 18:00 | 1.400         |
|             | 365 | 45.4%       | 33,829.33  | 8.500   | 7/21/17 16:00  | 1.400         |





| 2018-     |                        |                          |            |                                         |            | Osawatomie Power Costs 2017                  | ie Powei       | r Costs 20       | 17                                   |                               |                     |             |                           |                     |                 |
|-----------|------------------------|--------------------------|------------|-----------------------------------------|------------|----------------------------------------------|----------------|------------------|--------------------------------------|-------------------------------|---------------------|-------------|---------------------------|---------------------|-----------------|
| 02-0      |