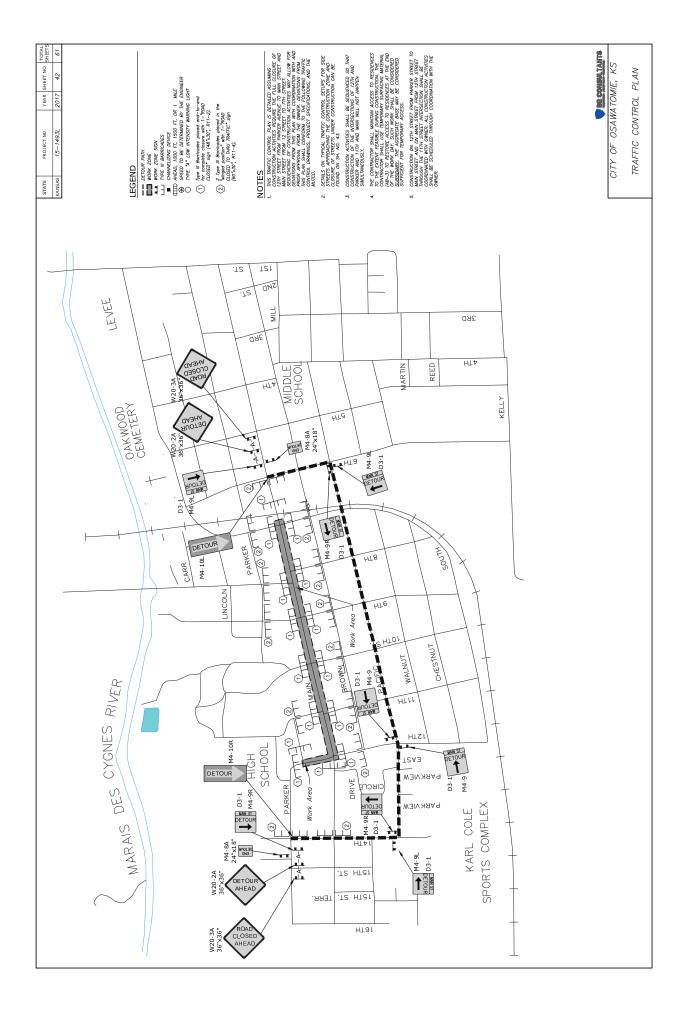

TEMPORARY STOP SIGNAGE FOR MAIN STREET PROJECT DETOURS. Director of Public Works and Utilities, Blake Madden, discussed signage for detours during Phase II of the Main Street Improvements Project. No Action Taken.

### AGENDA ITEM: Temporary Change in Stop Conditions at Intersection of 14th and Main Streets

**PRESENTER:** Blake Madden, Director of Public Works and Utilities

**ISSUE SUMMARY:** While 12th Street is being reconstructed during the Main Street Improvements Project – Phase II, traffic will be detoured along 14th Street. It is anticipated that the traffic on 14th Street will be much greater than traffic on Main Street. With the closure of the 12th Street and Main Street intersection: 1) all westbound traffic entering the 14th Street and Main Street intersection will be only that which originates from residences along Main Street between 12th Street and 14th Street, and 2) all eastbound traffic on Main Street to turn at 14th Street.

**COUNCIL ACTION NEEDED**: Determine whether to authorize the proposed temporary change in stop conditions.

**STAFF RECOMMENDATION TO COUNCIL:** In order to provide more efficient traffic flow, staff proposes that the stop signs for north-south traffic on 14th Street be covered or removed and new, temporary stop signs be installed for east-west traffic on Main Street. When construction of 12th Street is completed and open to traffic, the stop conditions at the 14th Street and Main Street intersection will be restored to its current configuration.