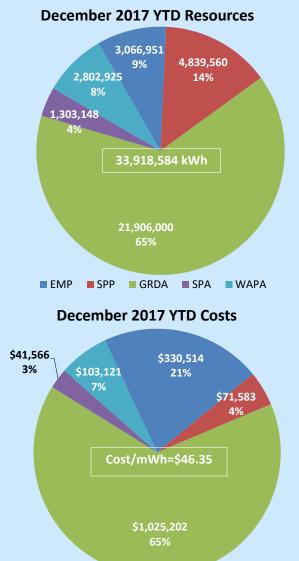

that will be completed in-house will be transitioning all tee boxes to warmseason grass. We started experimenting with different methods in late summer. Depending on staffing size I am hoping to accomplish this over the next two seasons.

Normal scope of maintenance

- -30 hrs to mow rough 1x
- -10 hrs to mow fairways 1x we mow 2x week
- 1.5 hrs to mow greens 1x- we mow 7x week
- 3 hrs to mow tees 1x
- 3.5 hrs to mow tee and green banks
- 1.5 hrs to move pins on greens 1x done 4x week
- 2 hours to hand water greens 1x- as needed
- 10 hours to spray fairways 1x
- 3 hours to topdress and drag greens (2 men) 1x-
- 8 10 hours spot spraying fairways 1x done as needed
- 3 hours to spray greens 1x
- 3 hours to spray green and tee surrounds and tee boxes 1x

## Osawatomie Wholesale Supply 2017





EMP SPP GRDA SPA WAPA

### December 2017 YTD Cost Breakdown



# **EMP 3 Osawatomie**

| <u>2017</u> |     | Load Factor | <u>mWh</u> | Peak mW | Peak Time      | <u>Min mW</u> |
|-------------|-----|-------------|------------|---------|----------------|---------------|
| Jan         | 31  | 68.8%       | 3,226.20   | 6.300   | 1/5/17 19:00   | 2.900         |
| Feb         | 28  | 69.2%       | 2,466.10   | 5.300   | 2/8/17 18:00   | 2.300         |
| Mar         | 31  | 67.9%       | 2,476.20   | 4.900   | 3/15/17 7:00   | 1.600         |
| Apr         | 30  | 69.8%       | 2,211.10   | 4.400   | 4/19/17 16:00  | 1.900         |
| May         | 31  | 59.3%       | 2,471.60   | 5.600   | 5/15/17 16:00  | 2.200         |
| Jun         | 30  | 57.2%       | 3,209.80   | 7.800   | 6/15/17