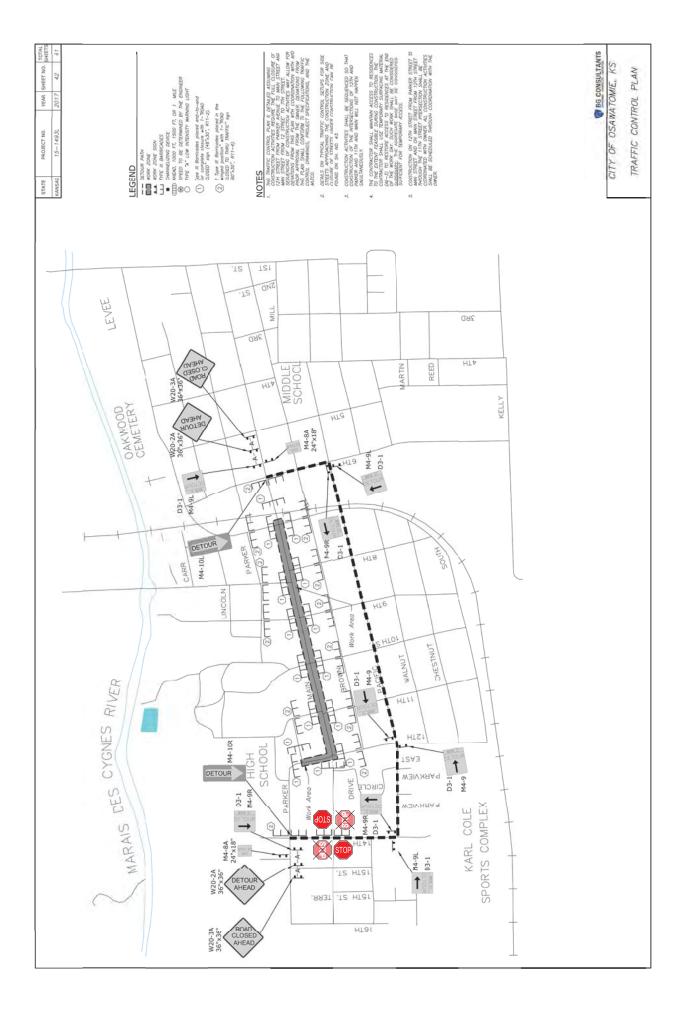

TEMPORARY STOP SIGNAGE FOR MAIN STREET PROJECT DETOURS. Director of Public Works and Utilities, Blake Madden, discussed signage for detours during Phase II of the Main Street Improvements Project. No Action Taken.

### AGENDA ITEM: Temporary Change in Stop Conditions at Intersection of 14th and Main Streets

**PRESENTER:** Blake Madden, Director of Public Works and Utilities

**ISSUE SUMMARY:** While 12th Street is being reconstructed during the Main Street Improvements Project – Phase II, traffic will be detoured along 14th Street. It is anticipated that the traffic on 14th Street will be much greater than traffic on Main Street. With the closure of the 12th Street and Main Street intersection: 1) all westbound traffic entering the 14th Street and Main Street intersection will be only that which originates from residences along Main Street between 12th Street and 14th Street, and 2) all eastbound traffic on Main Street to turn at 14th Street.

**COUNCIL ACTION NEEDED**: Determine whether to authorize the proposed temporary change in stop conditions.

**STAFF RECOMMENDATION TO COUNCIL:** In order to provide more efficient traffic flow, staff proposes that the stop signs for north-south traffic on 14th Street be covered or removed and new, temporary stop signs be installed for east-west traffic on Main Street. When construction of 12th Street is completed and open to traffic, the stop conditions at the 14th Street and Main Street intersection will be restored to its current configuration.