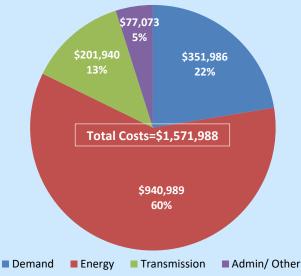

oxes to warmseason grass. We started experimenting with different methods in late summer. Depending on staffing size I am hoping to accomplish this over the next two seasons.

Normal scope of maintenance

- -30 hrs to mow rough 1x
- -10 hrs to mow fairways 1x we mow 2x week
- 1.5 hrs to mow greens 1x- we mow 7x week
- 3 hrs to mow tees 1x
- 3.5 hrs to mow tee and green banks
- 1.5 hrs to move pins on greens 1x done 4x week
- 2 hours to hand water greens 1x- as needed
- 10 hours to spray fairways 1x
- 3 hours to topdress and drag greens (2 men) 1x-
- 8 10 hours spot spraying fairways 1x done as needed
- 3 hours to spray greens 1x
- 3 hours to spray green and tee surrounds and tee boxes 1x

## Osawatomie Wholesale Supply 2017





EMP SPP GRDA SPA WAPA

### December 2017 YTD Cost Breakdown



# **EMP 3 Osawatomie**

| <u>2017</u> |     | Load Factor | <u>mWh</u> | Peak mW | Peak Time      | <u>Min mW</u> |
|-------------|-----|-------------|------------|---------|----------------|---------------|
| Jan         | 31  | 68.8%       | 3,226.20   | 6.300   | 1/5/17 19:00   | 2.900         |
| Feb         | 28  | 69.2%       | 2,466.10   | 5.300   | 2/8/17 18:00   | 2.300         |
| Mar         | 31  | 67.9%       | 2,476.20   | 4.900   | 3/15/17 7:00   | 1.600         |
| Apr         | 30  | 69.8%       | 2,211.10   | 4.400   | 4/19/17 16:00  | 1.900         |
| May         | 31  | 59.3%       | 2,471.60   | 5.600   | 5/15/17 16:00  | 2.200         |
| Jun         | 30  | 57.2%       | 3,209.80   | 7.800   | 6/15/17 16:00  | 2.300         |
| Jul         | 31  | 61.9%       | 3,