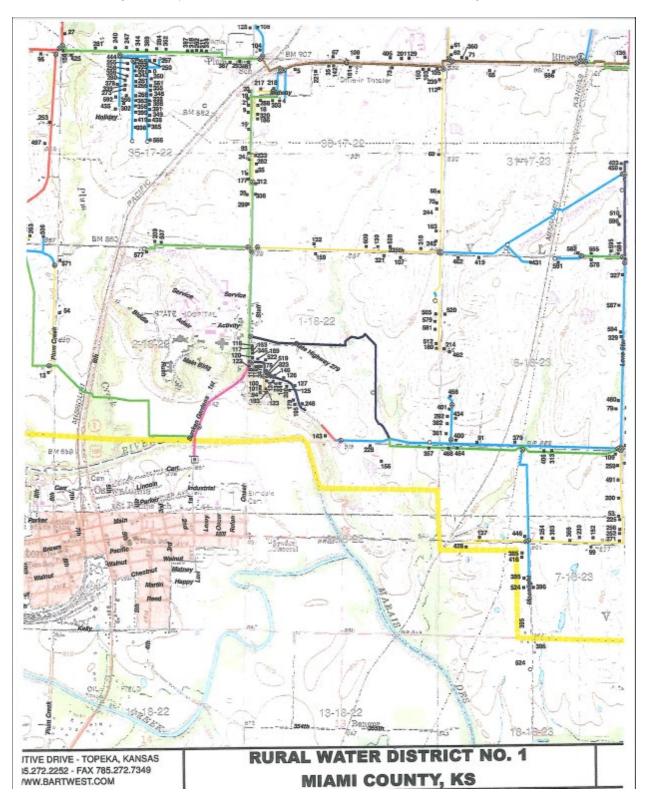

Resolution 1075 -the joint agreement with Rural Water District #1 to service the 327 acres of Northland will be on the December 22<sup>nd</sup> agenda. The district has already signed it and they have voted on it twice.