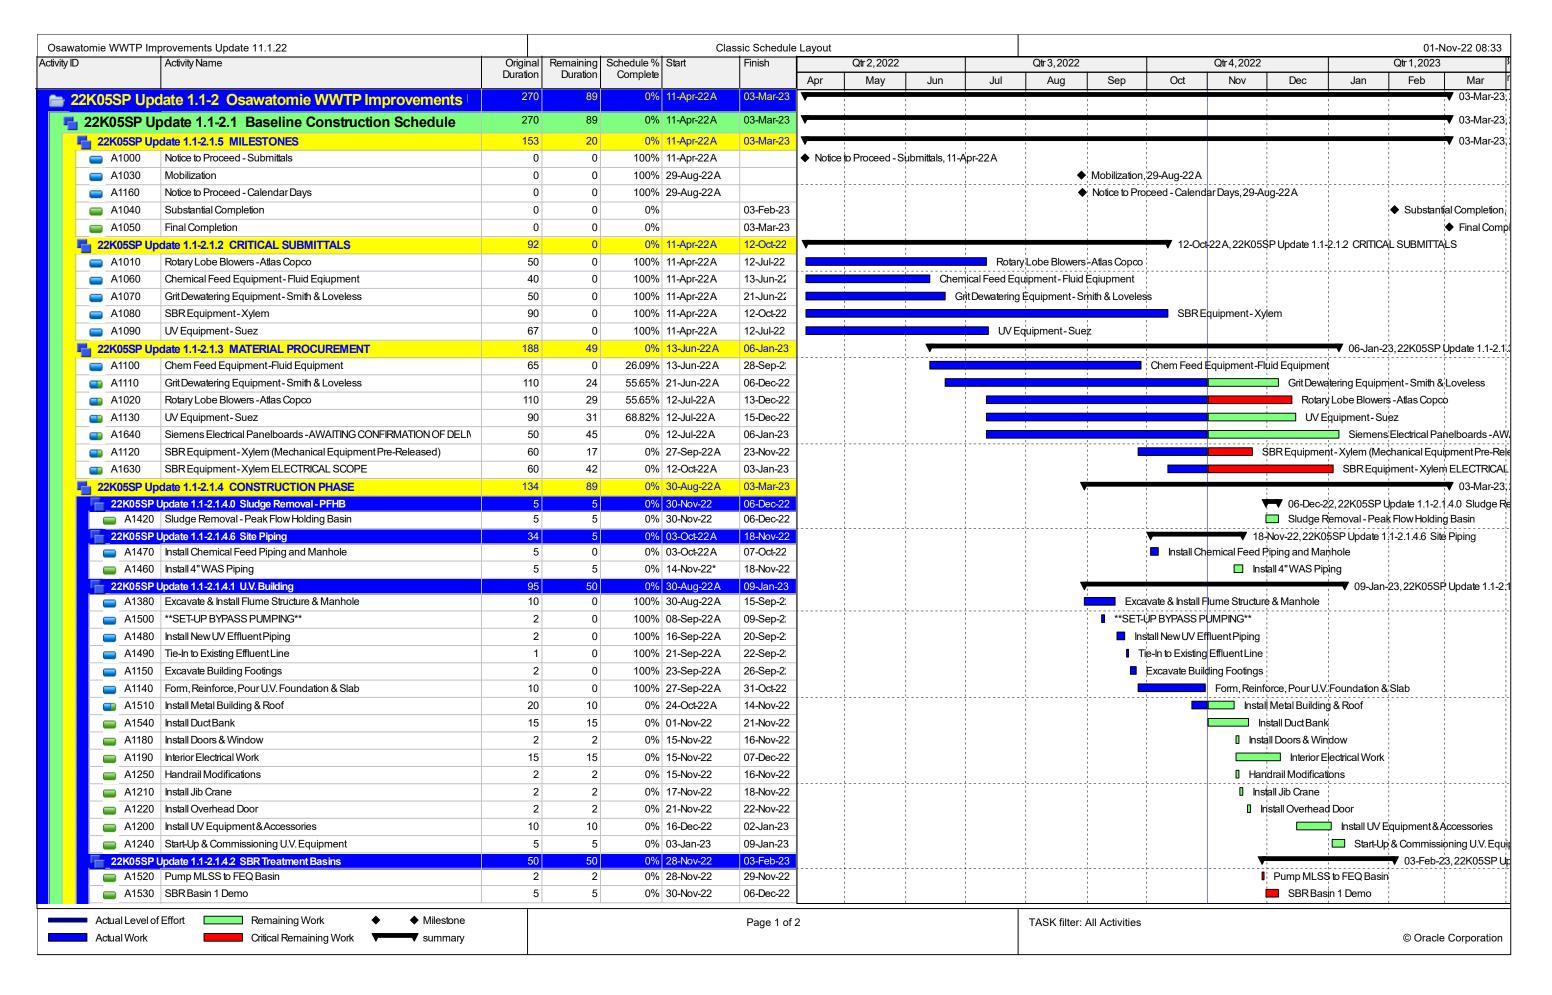

RESOLUTION 1076 – CHANGE ORDER CROSSLAND HEAVY CONSTRUCTIONS WWTP –The demo of the old clarifier wall and rerouting of the overflow line was necessary to continue progress on the subsurface work for the foundation of the UV Structure. The rerouting of the overflow line cleans up the area below the surface and west of the existing overflow and SBR basins. Additionally, the city has left over pipe from the boring project under the river a couple of years ago to replace the force main that leaves the North lift station. This leftover pipe is appropriate to use in this application and is a gravity main that will carry waste in the event of a bypass in the future. The total cost of this change order is \$17,707.00. **Motion** made by Macek, seconded by Diehm to approve Resolution 1076 –Authorizing a change order request to modify work for subsurface obstructions uncovered during the 2022 wastewater treatment plant project for the City of Osawatomie as presented. Yeas: All.