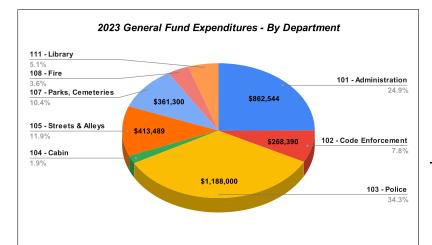

r of Commerce support, Overhead Fees, Utility Deposit Refunds, Band & Credit Card Fees.



<sup>\*</sup> Expenditures shown here are inclusive of interfund transfers as well.

<sup>\*</sup> Revenues shown here are inclusive of interfund transfers as well.

#### 2023 General Fund Revenues - by Source Beginning Cash Balance Ad Valorem Taxes & Delinq. \$924,339 Utility Fund Transfers In \$345,000 Licenses & Permits\* \$30,000 \$60,810 Motor Vehicle Taxes Local & County Sales/Use Tax \$1.215.000 \$125,500 Franchise Fees Other Taxes & Income\*\* \$226,050 Interest Income TOTAL \$3,462,251

<sup>\*\*</sup> Other Taxes & Income Includes: Liquor taxes, SRO revenue, grant proceeds, building rental fees, animal control fees, police fines/court appointed attorney charges, & miscellaneous revenue.





| 2023 General Fund Expenditure    | s - by Department |
|----------------------------------|-------------------|
| 101 - Administration             | \$862,544         |
| 102 - Code Enforcement           | \$268,390         |
| 103 - Police                     | \$1,188,000       |
| 104 - Cabin                      | \$66,984          |
| 105 - Streets & Alleys           | \$413,489         |
| 106 - City Clerk*                | \$0               |
| 107 - Parks, Cemeteries & Levees | \$361,300         |
| 108 - Fire                       | \$124,954         |
| 109 - Municipal Court*           | \$0               |
| 110 - Levee & Stormwater**       | \$0               |
| 111 - Library                    | \$176,590         |
| 135 - Technology***              | \$0               |