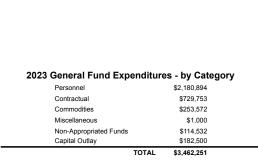

Expenditure    | s - by Department |
|----------------------------------|-------------------|
| 101 - Administration             | \$862,544         |
| 102 - Code Enforcement           | \$268,390         |
| 103 - Police                     | \$1,188,000       |
| 104 - Cabin                      | \$66,984          |
| 105 - Streets & Alleys           | \$413,489         |
| 106 - City Clerk*                | \$0               |
| 107 - Parks, Cemeteries & Levees | \$361,300         |
| 108 - Fire                       | \$124,954         |
| 109 - Municipal Court*           | \$0               |
| 110 - Levee & Stormwater**       | \$0               |
| 111 - Library                    | \$176,590         |
| 135 - Technology***              | \$0               |

TOTAL

\$3,462,251





<sup>\*</sup> Licenses & Permits Includes: CMB/Liquor licenses, animal licenses/microchip fees, building/zoning permit fees, contractor licenses, & UTV registrations.

<sup>\*</sup> City Clerk & Municipal Court are being consolidated into the administration budget.

<sup>\*\*</sup>Levee & Stormwater is being consolidated into Parks, Cemeteries & Levees.

<sup>\*\*\*</sup> Technology Fund is for tracking of technology related expenses in order to develop an annual budget for planning purposes going forward.

| 01 GENERAL                    | FUND            | Acct #                     | Actual<br>2021      | Budget<br>2021  | Budget<br>2022      | Budget<br>2023     |
|-------------------------------|-----------------|----------------------------|---------------------|-----------------