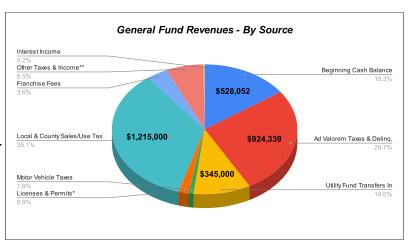

ber of Commerce support, Overhead Fees, Utility Deposit Refunds, Band & Credit Card Fees.



<sup>\*</sup> Expenditures shown here are inclusive of interfund transfers as well.

<sup>\*</sup> Revenues shown here are inclusive of interfund transfers as well.

#### 2023 General Fund Revenues - by Source Beginning Cash Balance Ad Valorem Taxes & Delinq. \$924,339 Utility Fund Transfers In \$345,000 Licenses & Permits\* \$30,000 \$60,810 Motor Vehicle Taxes Local & County Sales/Use Tax \$1.215.000 \$125,500 Franchise Fees Other Taxes & Income\*\* \$226,050 Interest Income TOTAL \$3,462,251

<sup>\*\*</sup> Other Taxes & Income Includes: Liquor taxes, SRO revenue, grant proceeds, building rental fees, animal control fees, police fines/court appointed attorney charges, & miscellaneous revenue.





| 2023 General Fund Expenditure    | s - by Department |
|----------------------------------|-------------------|
| 101 - Administration             | \$862,544         |
| 102 - Code Enforcement           | \$268,390         |
| 103 - Police                     | \$1,188,000       |
| 104 - Cabin                      | \$66,984          |
| 105 - Streets & Alleys           | \$413,489         |
| 106 - City Clerk*                | \$0               |
| 107 - Parks, Cemeteries & Levees | \$361,300         |
| 108 - Fire                       | \$124,954         |
| 109 - Municipal Court*           | \$0               |
| 110 - Levee & Stormwater**       | \$0               |
| 111 - Library                    | \$176,590         |
| 135 - Technology***              | \$0