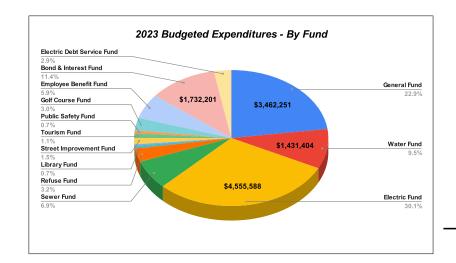

e, Director of Public Works

David Stuteville, Chief of Police Terry Upshaw, Director of Utilities



### **ADOPTED 2023 OPERATING BUDGET**

#### HISTORICAL MILL LEVY, ASSESSED VALUE & TRANSFERS SUMMARY





#### 2023 Budgeted Revenues General Fund Revenue \$3,462,251 Water Fund Revenue \$1,499,422 Electric Fund Revenue \$4,578,089 \$1,058,838 Sewer Fund Revenue Refuse Fund Revenue \$481,222 Library Fund Revenue \$101.332 Industrial Promotion Fund Revenue \$47.021 Special Parks & Rec. Fund Revenue \$28,660 Street Improvement Fund Revenue \$226,073 Tourism Fund Revenue \$165,637 Public Safety Fund Revenue \$101,961 Golf Course Revenue \$546,980 Employee Benefit Fund Revenue \$891,901 Bond & Interest Fund Revenue \$1,732,201 Electric Debt Service Fund Revenue \$450,000 ΤΟΤΔΙ \$15 371 588





#### 2023 Budgeted Expenditures General Fund Expenditures \$3,462,251 Water Fund Expenditures \$1,431,404 Electric Fund Expenditures \$4,555,588 Sewer Fund Expenditures \$1,044,838 \$481,222 Refuse Fund Expenditures Library Fund Expenditures \$101,332 Industrial Promotion Fund Expenditures \$47,021 Special Parks & Rec. Fund Expenditures \$5,160 Street Improvement Fund Expenditures \$226,073 Tourism Fund Expenditures \$164,871 Public Safety Fund Expenditures \$101.961 Golf Course Fund Expenditures \$455,426 Employee Benefit Fund Expenditures \$891,901 Bond & Interest Fund Expenditures \$1,732,201 Electric Debt Service Fund Expenditures \$436,800 \$15,138,049



<sup>\*&</sup>quot;Miscellaneous/Other" includes: Claims, Water Protection Tax, Sales Taxes Remitted, Chamber of Commerce support