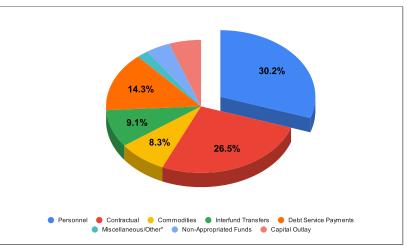

251 Water Fund Expenditures \$1,431,404 Electric Fund Expenditures \$4,555,588 Sewer Fund Expenditures \$1,044,838 \$481,222 Refuse Fund Expenditures Library Fund Expenditures \$101,332 Industrial Promotion Fund Expenditures \$47,021 Special Parks & Rec. Fund Expenditures \$5,160 Street Improvement Fund Expenditures \$226,073 Tourism Fund Expenditures \$164,871 Public Safety Fund Expenditures \$101.961 Golf Course Fund Expenditures \$455,426 Employee Benefit Fund Expenditures \$891,901 Bond & Interest Fund Expenditures \$1,732,201 Electric Debt Service Fund Expenditures \$436,800 \$15,138,049



<sup>\*&</sup>quot;Miscellaneous/Other" includes: Claims, Water Protection Tax, Sales Taxes Remitted, Chamber of Commerce support, Overhead Fees, Utility Deposit Refunds, Band & Credit Card Fees.



<sup>\*</sup> Expenditures shown here are inclusive of interfund transfers as well.

<sup>\*</sup> Revenues shown here are inclusive of interfund transfers as well.

#### 2023 General Fund Revenues - by Source Beginning Cash Balance Ad Valorem Taxes & Delinq. \$924,339 Utility Fund Transfers In \$345,000 Licenses & Permits\* \$30,000 \$60,810 Motor Vehicle Taxes Local & County Sales/Use Tax \$1.215.000 \$125,500 Franchise Fees Other Taxes & Income\*\* \$226,050 Interest Income TOTAL \$3,462,251

<sup>\*\*</sup> Other Taxes & Income Includes: Liquor taxes, SRO revenue, grant proceeds, building rental fees, animal control fees, police fines/court appointed attorney charges, & miscellaneous revenue.





| 2023 General Fund Expenditure    | s - by Department |
|-----------------------------