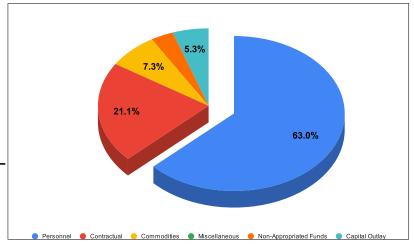

xpenditure    | s - by Department |
|----------------------------------|-------------------|
| 101 - Administration             | \$862,544         |
| 102 - Code Enforcement           | \$268,390         |
| 103 - Police                     | \$1,188,000       |
| 104 - Cabin                      | \$66,984          |
| 105 - Streets & Alleys           | \$413,489         |
| 106 - City Clerk*                | \$0               |
| 107 - Parks, Cemeteries & Levees | \$361,300         |
| 108 - Fire                       | \$124,954         |
| 109 - Municipal Court*           | \$0               |
| 110 - Levee & Stormwater**       | \$0               |
| 111 - Library                    | \$176,590         |
| 135 - Technology***              | \$0               |

TOTAL

\$3,462,251





<sup>\*</sup> Licenses & Permits Includes: CMB/Liquor licenses, animal licenses/microchip fees, building/zoning permit fees, contractor licenses, & UTV registrations.

<sup>\*</sup> City Clerk & Municipal Court are being consolidated into the administration budget.

<sup>\*\*</sup>Levee & Stormwater is being consolidated into Parks, Cemeteries & Levees.

<sup>\*\*\*</sup> Technology Fund is for tracking of technology related expenses in order to develop an annual budget for planning purposes going forward.

| 01 GENERAL                    | FUND            | Acct #                     | Actual<br>2021      | Budget<br>2021  | Budget<br>2022      | Budget<br>2023     |
|-------------------------------|-----------------|----------------------------|---------------------|-----------------|-