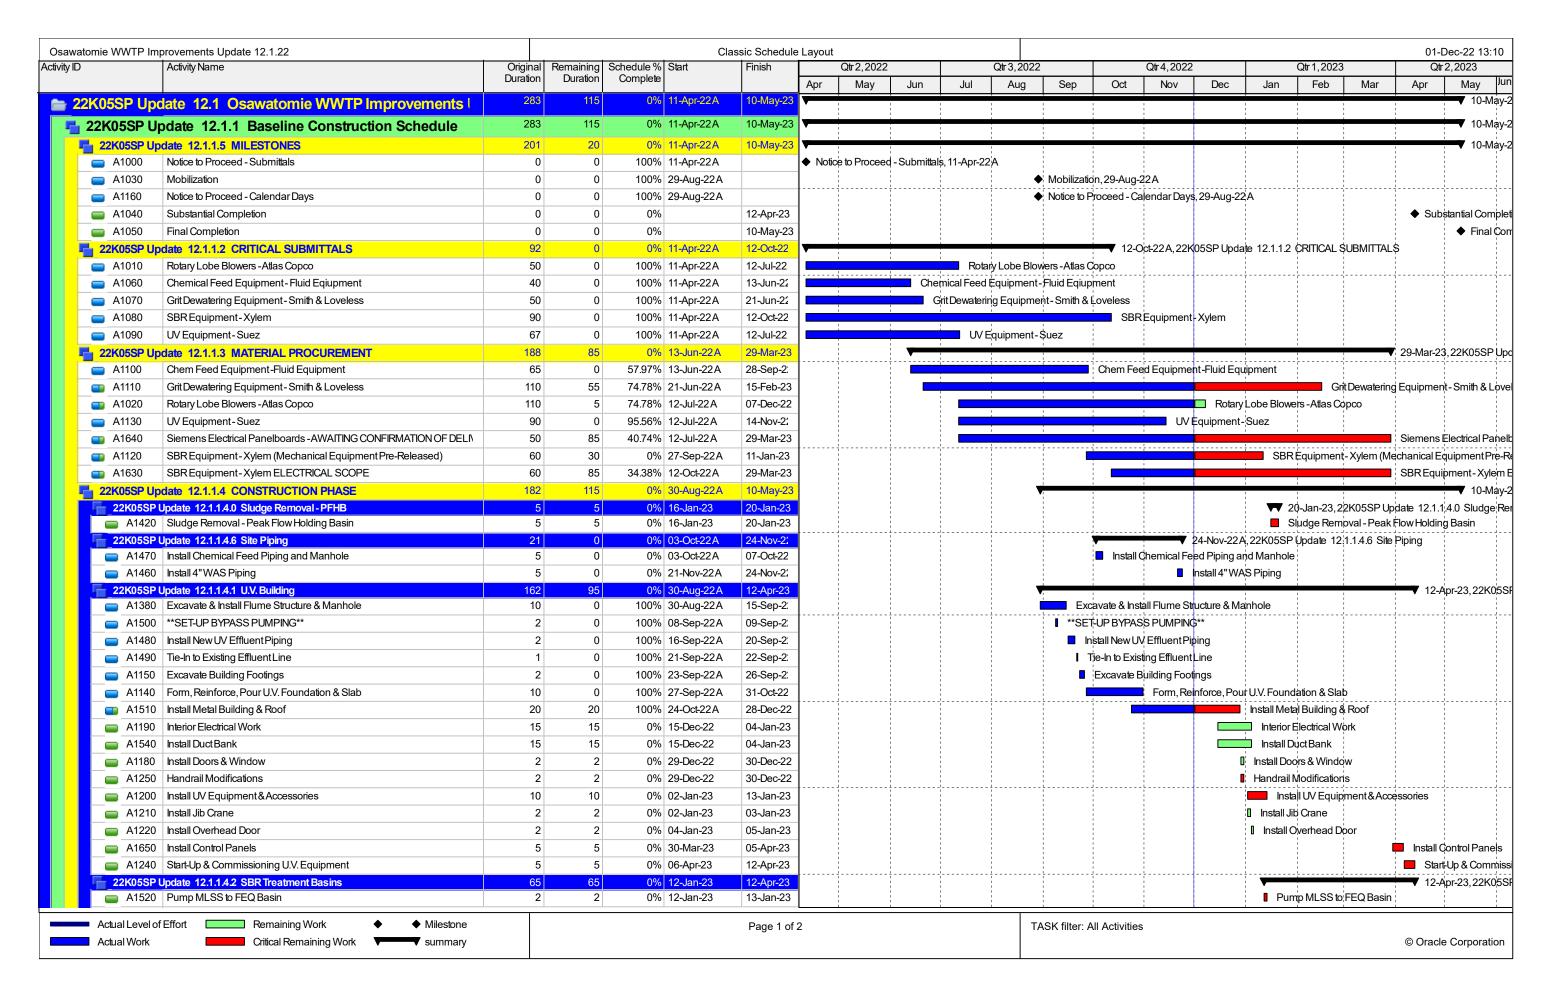

RESOLUTION 1076 – CHANGE ORDER CROSSLAND HEAVY CONSTRUCTIONS WWTP –The demo of the old clarifier wall and rerouting of the overflow line was necessary to continue progress on the subsurface work for the foundation of the UV Structure. The rerouting of the overflow line cleans up the area below the surface and west of the existing overflow and SBR basins. Additionally, the city has left over pipe from the boring project under the river a couple of years ago to replace the force main that leaves the North lift station. This leftover pipe is appropriate to use in this application and is a gravity main that will carry waste in the event of a bypass in the future. The total cost of this change order is \$17,707.00. **Motion** made by Macek, seconded by Diehm to approve Resolution 1076 –Authorizing a change order request to modify work for subsurface obstructions uncovered during the 2022 wastewater treatment plant project for the City of Osawatomie as presented. Yeas: All.