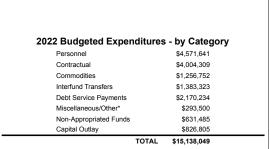

Fund Revenue \$891,901 Bond & Interest Fund Revenue \$1,732,201 Electric Debt Service Fund Revenue \$450,000 ΤΟΤΔΙ \$15 371 588





#### 2023 Budgeted Expenditures General Fund Expenditures \$3,462,251 Water Fund Expenditures \$1,431,404 Electric Fund Expenditures \$4,555,588 Sewer Fund Expenditures \$1,044,838 \$481,222 Refuse Fund Expenditures Library Fund Expenditures \$101,332 Industrial Promotion Fund Expenditures \$47,021 Special Parks & Rec. Fund Expenditures \$5,160 Street Improvement Fund Expenditures \$226,073 Tourism Fund Expenditures \$164,871 Public Safety Fund Expenditures \$101.961 Golf Course Fund Expenditures \$455,426 Employee Benefit Fund Expenditures \$891,901 Bond & Interest Fund Expenditures \$1,732,201 Electric Debt Service Fund Expenditures \$436,800 \$15,138,049



<sup>\*&</sup>quot;Miscellaneous/Other" includes: Claims, Water Protection Tax, Sales Taxes Remitted, Chamber of Commerce support, Overhead Fees, Utility Deposit Refunds, Band & Credit Card Fees.



<sup>\*</sup> Expenditures shown here are inclusive of interfund transfers as well.

<sup>\*</sup> Revenues shown here are inclusive of interfund transfers as well.

#### 2023 General Fund Revenues - by Source Beginning Cash Balance Ad Valorem Taxes & Delinq. \$924,339 Utility Fund Transfers In \$345,000 Licenses & Permits\* \$30,000 \$60,810 Motor Vehicle Taxes Local & County Sales/Use Tax \$1.215.000 \$125,500 Franchise Fees Other Taxes & Income\*\* \$226,050 Interest Income TOTAL \$3,462,251

<sup>\*\*</sup> Other Taxes & Income Includes: Liquor taxes, SRO revenue, grant proceeds, building