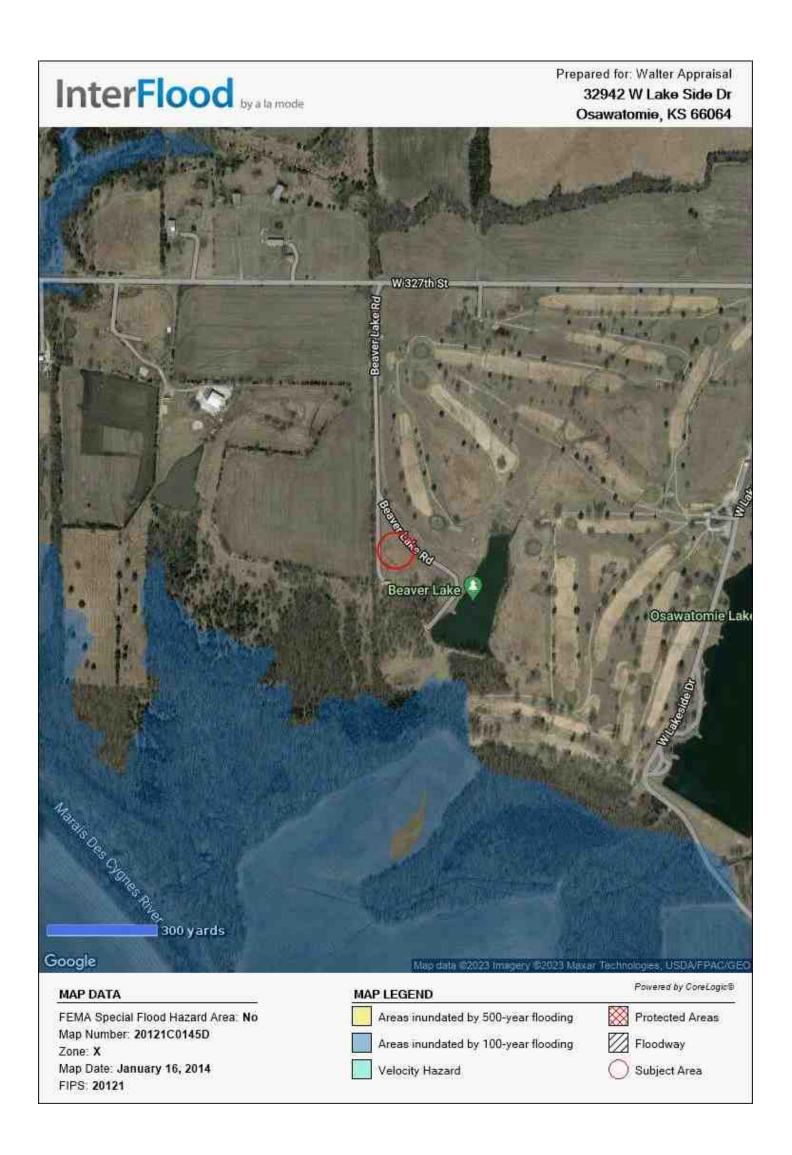

|--|
| Property Address | 32942 W Lake Side Dr |       |         |       |    |          |       |  |
| City             | Osawatomie           | Count | / Miami | State | KS | Zip Code | 66064 |  |
| Lender/Client    | NI/A                 |       |         |       |    |          |       |  |



### Flood Map

| Borrower         | City of Osawatomie   |       |         |       |    |          |       |  |
|------------------|----------------------|-------|---------|-------|----|----------|-------|--|
| Property Address | 32942 W Lake Side Dr |       |         |       |    |          |       |  |
| City             | Osawatomie           | Count | y Miami | State | KS | Zip Code | 66064 |  |
| Lender/Client    | N/A                  |       |         |       |    |          |       |  |



### **National Pipeline Map**

| Borrower         | City of Osawatomie   |       |         |       |    |          |       |  |
|------------------|----------------------|-------|---------|-------|----|----------|-------|--|
| Property Address | 32942 W Lake Side Dr |       |         |       |    |          |       |  |
| City             | Osawatomie           | Count | / Miami | State | KS | Zip Code | 66064 |  |
| Lender/Client    | NI/A                 |       |         |       |    |          |       |  |



### Subject Soil Map - Page 1

| Borrower         | City of Osawatomie   |       |         |       |    |          |       |  |
|------------------|----------------------|-------|---------|-------|----|----------|-------|--|
| Property Address | 32942 W Lake Side Dr |       |