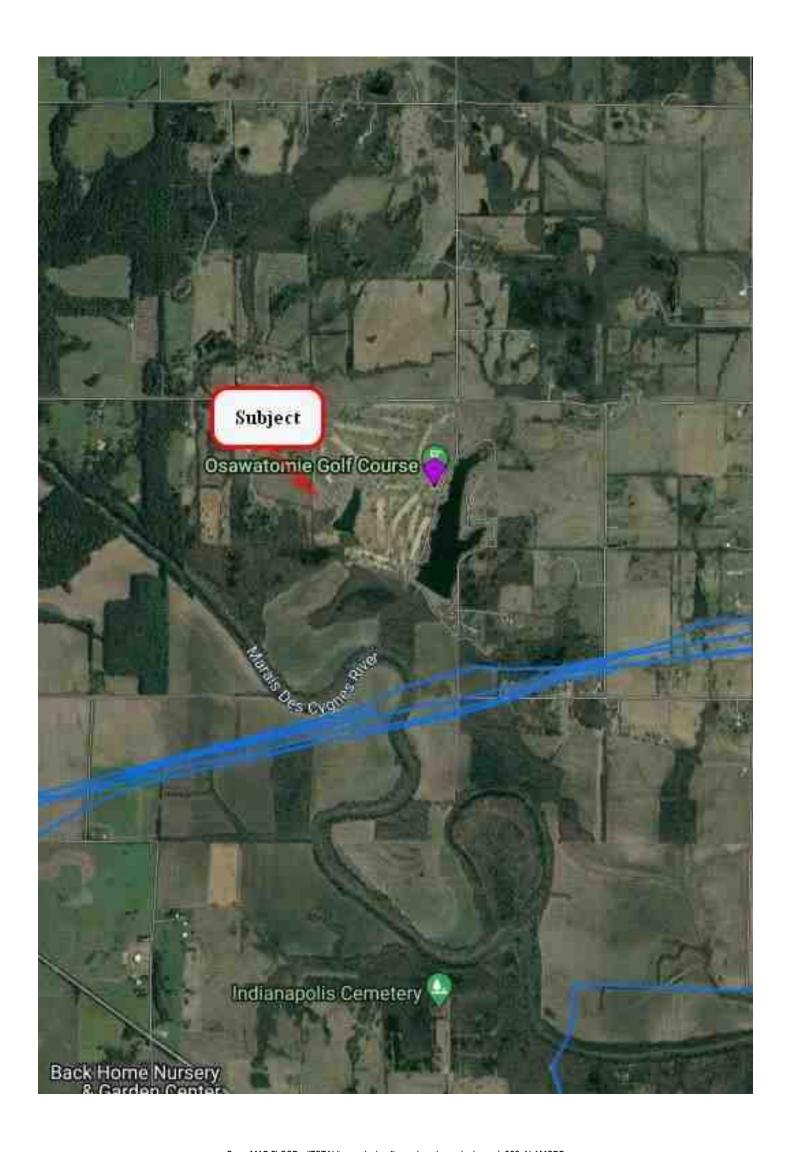

Address | 32942 W Lake Side Dr |       |         |       |    |          |       |  |
| City             | Osawatomie           | Count | y Miami | State | KS | Zip Code | 66064 |  |
| Lender/Client    | N/A                  |       |         |       |    |          |       |  |



### **National Pipeline Map**

| Borrower         | City of Osawatomie   |       |         |       |    |          |       |  |
|------------------|----------------------|-------|---------|-------|----|----------|-------|--|
| Property Address | 32942 W Lake Side Dr |       |         |       |    |          |       |  |
| City             | Osawatomie           | Count | / Miami | State | KS | Zip Code | 66064 |  |
| Lender/Client    | NI/A                 |       |         |       |    |          |       |  |



### Subject Soil Map - Page 1

| Borrower         | City of Osawatomie   |       |         |       |    |          |       |  |
|------------------|----------------------|-------|---------|-------|----|----------|-------|--|
| Property Address | 32942 W Lake Side Dr |       |         |       |    |          |       |  |
| City             | Osawatomie           | Count | y Miami | State | KS | Zip Code | 66064 |  |
| Lender/Client    | N/A                  |       |         |       |    |          |       |  |



### Subject Soil Map - Page 2

| Borrower         | City of Osawatomie   |        |       |       |    |          |       |  |
|------------------|----------------------|--------|-------|-------|----|----------|-------|--|
| Property Address | 32942 W Lake Side Dr |        |