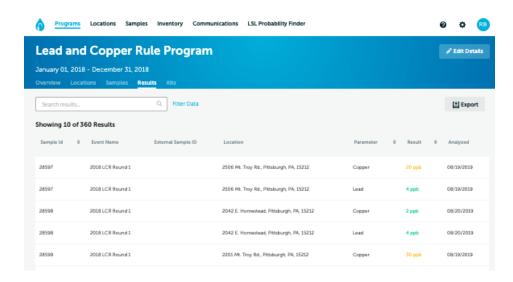

The lead and copper test results all came back good. None of the ones tested came back with any action required by the city or the homeowner. They were all well below the action threshold.

The Wrights have respectively declined the CDBG money that was awarded to them for the building next to the hub. We are working with the Department of Commerce to see if we can keep that \$250,000 inside of Osawatomie for the 500 Block of Main. We are hoping to apply it to 510 Main Street to help shore it up, fix the roof and fix the backside of the building. This is all still pending the approval from the State but they do sound receptive to that.