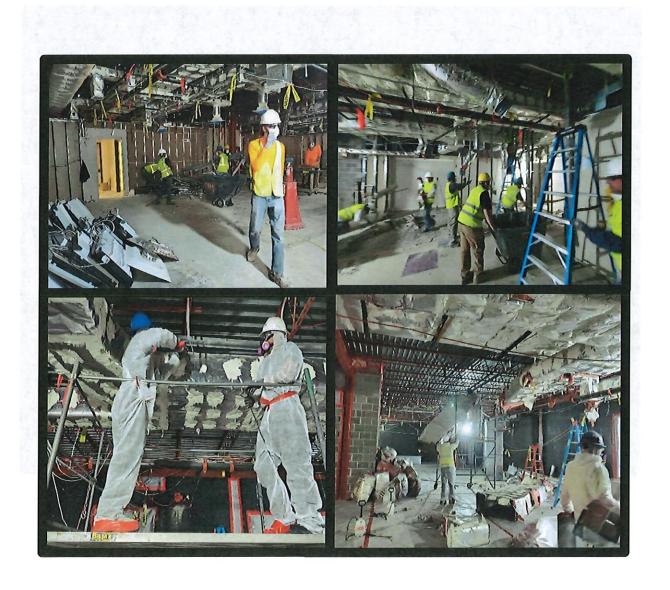

eferences can be Provided Upon Request.

Please see our Representative Project Capabilities Presentation

Below......





Removal of Asbestos Pipe Insulation via Glove Bag Method within a Large Commercial Warehouse in Kansas City, MO.







Removal of Asbestos Pipe Insulation via Glove Bag Method in a Confined Space/ Tunnel System - KCVA Medical Center







Removal of Asbestos Floor Tile and Mastic within the Kansas City VA
Medical Center







### Removal of Asbestos Floor Tile and Mastic within the Kansas City VA Medical Center







Removal of Asbestos Transite Siding from a Two (2) Story Apartment Building in Midtown Kansas City, MO.





## DEMO & ASBESTOS ABATEMENT PROJECTS



Large Interior Demo and Asbestos Abatement Project at Peterson Air Force Base, Colorado Springs, CO.





# DEMO & ASBESTOS ABATEMENT PROJECTS



Large Interior Demo and Asbestos Abatement Project at Peterson Air Force Base, Colorado Springs, CO.





## SELECTIVE DEMO



Selective Demo of a Large 20,000 Gallon Water Tank via Cutting Torch from the Penthouse of a 23 Story High Rise Office Building in Downtown Kansas City.





## **SELECTIVE DEMO**



Selective Demo of a Large 20,000 Gallon Water Tank via Cutting Torch from the Penthouse of a 23 Story High Rise Office Building in Downtown Kansas City.





## SELECTIVE DEMO



Selective Demo of an Exterior Façade Structure on an Outpatient Medical Building on Peterson Air Force Base, Colorado Springs, CO.





# LEAD PAINT REMOVAL PROJECT



Removal of Lead Based Paint via Media Blast from Structural Components of a Roof Top Cooling Tower