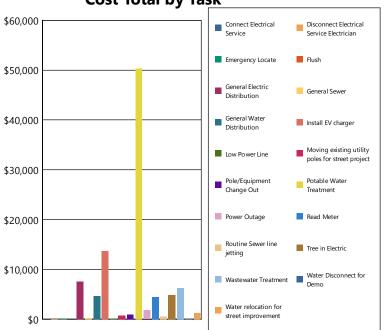

e Sewer line jetting               | 1        | 10.00              | \$220.70    | \$350.00   | \$0.00      | \$0.00   | \$570.70    |
| Tree in Electric                         | 5        | 72.00              | \$1,989.68  | \$2,895.00 | \$0.00      | \$0.00   | \$4,884.68  |
| Wastewater Treatment                     | 30       | 264.00             | \$6,269.28  | \$0.00     | \$0.00      | \$0.00   | \$6,269.28  |
| Water Disconnect for Demo                | 1        | 2.00               | \$44.14     | \$35.00    | \$0.00      | \$0.00   | \$79.14     |
| Water relocation for street improvem     | er 2     | 21.00              | \$539.82    | \$720.00   | \$15.00     | \$0.00   | \$1,274.82  |

1,502.32 \$12,069.86 Tasks: 19 \$35,094.53 \$51,039.58

158

**Cost Summary by Task** 







\$0.00