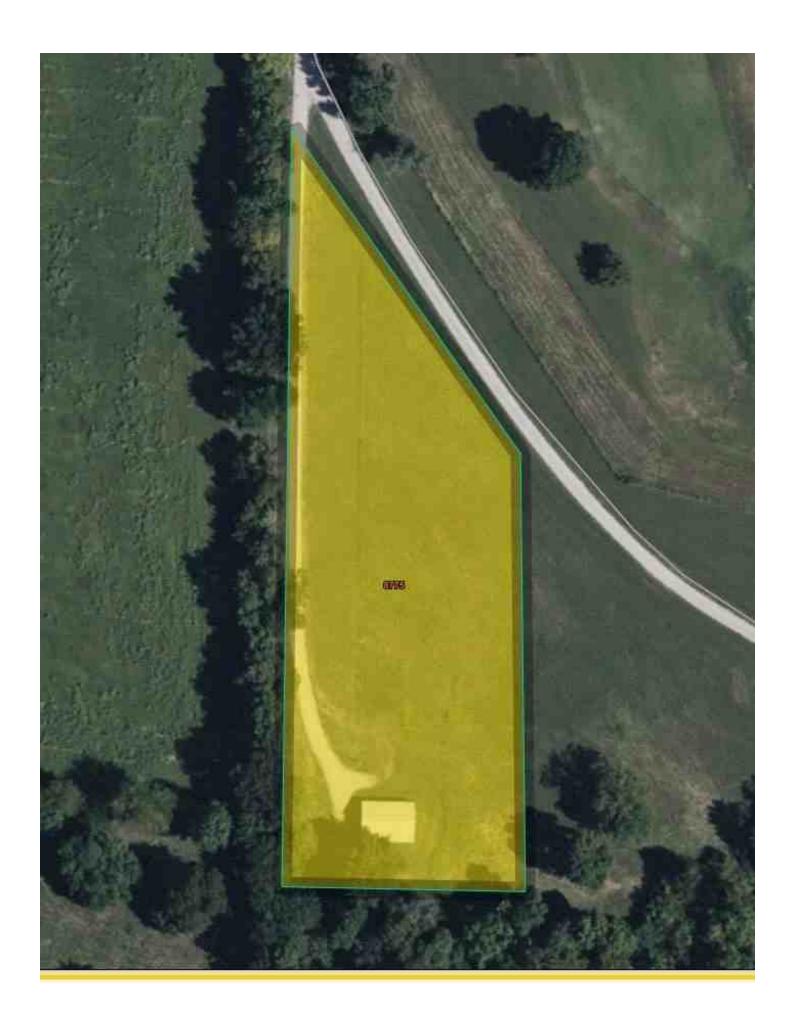

Address | 32942 W Lake Side Dr |       |         |       |    |          |       |  |
| City             | Osawatomie           | Count | / Miami | State | KS | Zip Code | 66064 |  |
| Lender/Client    | NI/A                 |       |         |       |    |          |       |  |



### Subject Soil Map - Page 1

| Borrower         | City of Osawatomie   |       |         |       |    |          |       |  |
|------------------|----------------------|-------|---------|-------|----|----------|-------|--|
| Property Address | 32942 W Lake Side Dr |       |         |       |    |          |       |  |
| City             | Osawatomie           | Count | y Miami | State | KS | Zip Code | 66064 |  |
| Lender/Client    | N/A                  |       |         |       |    |          |       |  |



### Subject Soil Map - Page 2

| Borrower         | City of Osawatomie   |        |       |       |    |          |       |  |
|------------------|----------------------|--------|-------|-------|----|----------|-------|--|
| Property Address | 32942 W Lake Side Dr |        |       |       |    |          |       |  |
| City             | Osawatomie           | County | Miami | State | KS | Zip Code | 66064 |  |
| Lender/Client    | N/A                  |        |       |       |    |          |       |  |



7/25/23, 12:22 PM

Beacon - Miami County, KS - Parcel Report: 1493200000001000

### Summary

Parcel ID Quick Ref ID 149320000001000

Property Address

149-2200001000 R12758 32942 WLAKE SIDE DR S32, T17, R22, ACRES 225.56, NE4 & N2SE4 & W527 SE4SE4 LYG N RIVER EXC W525' N2SE4 & EXC TR