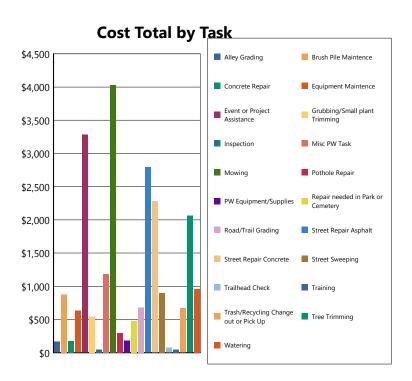

| 1.00               | \$25.48    | \$22.64     | \$0.00     | \$0.00   | \$48.12     |
| Trash/Recycling Change out or Pick U | Up 8       | 17.00              | \$354.03   | \$316.84    | \$0.00     | \$0.00   | \$670.87    |
| Tree Trimming                        | . 5        | 26.00              | \$537.77   | \$1,525.51  | \$0.00     | \$0.00   | \$2,063.28  |
| Watering                             | 16         | 26.00              | \$649.26   | \$310.16    | \$0.00     | \$0.00   | \$959.42    |
| Tasks: 21                            | 105        | 378.00             |            | \$12,438.89 |            | \$0.00   | \$22,352.90 |
|                                      |            |                    | \$8,548.07 |             | \$1,365.94 |          |             |







## **Monthly Permit Report**

September, 2023



Total Construction Value \$3,022,753.08

+100,320.00 (9/23)

**Total Permit Fees** 

\$41,410

+1,502.05 (9/23)

**Total Permits** 

217

+25 (9/23)





2



**New Construction Homes** 

3

+0 (9/23)

**Residential Demo Permits** 

6

+1 (9/23)





\$98,203.90

| Task Ad                                  | tivities | <b>Labor Hours</b> | Labor Cost  | Eqp Cost   | Mat Cost    | Con Cost | Total Cost  |
|------------------------------------------|----------|--------------------|-------------|------------|-------------|----------|-------------|
| Connect Electrical Service               | 1        | 1.00               | \$29.86     | \$32.50    | \$0.00      | \$0.00   | \$62.36     |
| Disconnect Electrical Service Electricia | an 1