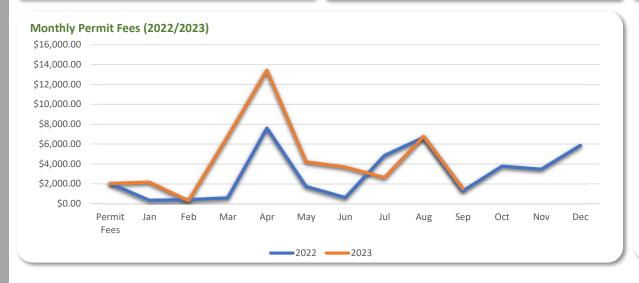

| \$0.00   | \$670.87    |
| Tree Trimming                        | . 5        | 26.00              | \$537.77   | \$1,525.51  | \$0.00     | \$0.00   | \$2,063.28  |
| Watering                             | 16         | 26.00              | \$649.26   | \$310.16    | \$0.00     | \$0.00   | \$959.42    |
| Tasks: 21                            | 105        | 378.00             |            | \$12,438.89 |            | \$0.00   | \$22,352.90 |
|                                      |            |                    | \$8,548.07 |             | \$1,365.94 |          |             |







## **Monthly Permit Report**

September, 2023



Total Construction Value \$3,022,753.08

+100,320.00 (9/23)

**Total Permit Fees** 

\$41,410

+1,502.05 (9/23)

**Total Permits** 

217

+25 (9/23)





2



**New Construction Homes** 

3

+0 (9/23)

**Residential Demo Permits** 

6

+1 (9/23)





\$98,203.90

| Task Ad                                  | tivities | <b>Labor Hours</b> | Labor Cost  | Eqp Cost   | Mat Cost    | Con Cost | Total Cost  |
|------------------------------------------|----------|--------------------|-------------|------------|-------------|----------|-------------|
| Connect Electrical Service               | 1        | 1.00               | \$29.86     | \$32.50    | \$0.00      | \$0.00   | \$62.36     |
| Disconnect Electrical Service Electricia | an 1     | 2.00               | \$56.33     | \$32.50    | \$8.94      | \$0.00   | \$97.77     |
| Emergency Locate                         | 1        | 2.00               | \$65.88     | \$0.00     | \$0.00      | \$0