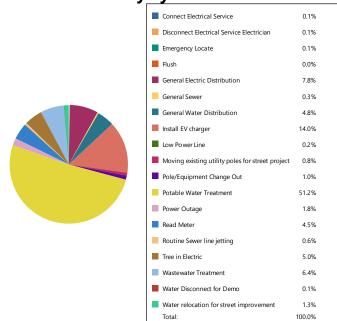

utine Sewer line jetting               | 1        | 10.00              | \$220.70    | \$350.00   | \$0.00      | \$0.00   | \$570.70    |
| Tree in Electric                         | 5        | 72.00              | \$1,989.68  | \$2,895.00 | \$0.00      | \$0.00   | \$4,884.68  |
| Wastewater Treatment                     | 30       | 264.00             | \$6,269.28  | \$0.00     | \$0.00      | \$0.00   | \$6,269.28  |
| Water Disconnect for Demo                | 1        | 2.00               | \$44.14     | \$35.00    | \$0.00      | \$0.00   | \$79.14     |
| Water relocation for street improvem     | er 2     | 21.00              | \$539.82    | \$720.00   | \$15.00     | \$0.00   | \$1,274.82  |

1,502.32 \$12,069.86 Tasks: 19 \$35,094.53 \$51,039.58

158

**Cost Summary by Task** 







\$0.00