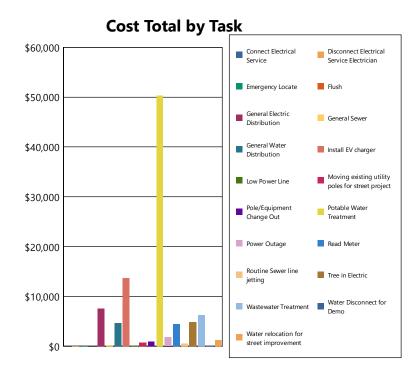

| \$1,989.68  | \$2,895.00  | \$0.00      | \$0.00   | \$4,884.68  |
| Wastewater Treatment                      | 30       | 264.00      | \$6,269.28  | \$0.00      | \$0.00      | \$0.00   | \$6,269.28  |
| Water Disconnect for Demo                 | 1        | 2.00        | \$44.14     | \$35.00     | \$0.00      | \$0.00   | \$79.14     |
| Water relocation for street improvement   | r 2      | 21.00       | \$539.82    | \$720.00    | \$15.00     | \$0.00   | \$1,274.82  |
| Tasks: 19                                 | 158      | 1,502.32    |             | \$12,069.86 |             | \$0.00   | \$98,203.90 |
|                                           |          |             | \$35,094.53 |             | \$51,039.58 |          |             |

#### Cost Summary by Task



. .

.