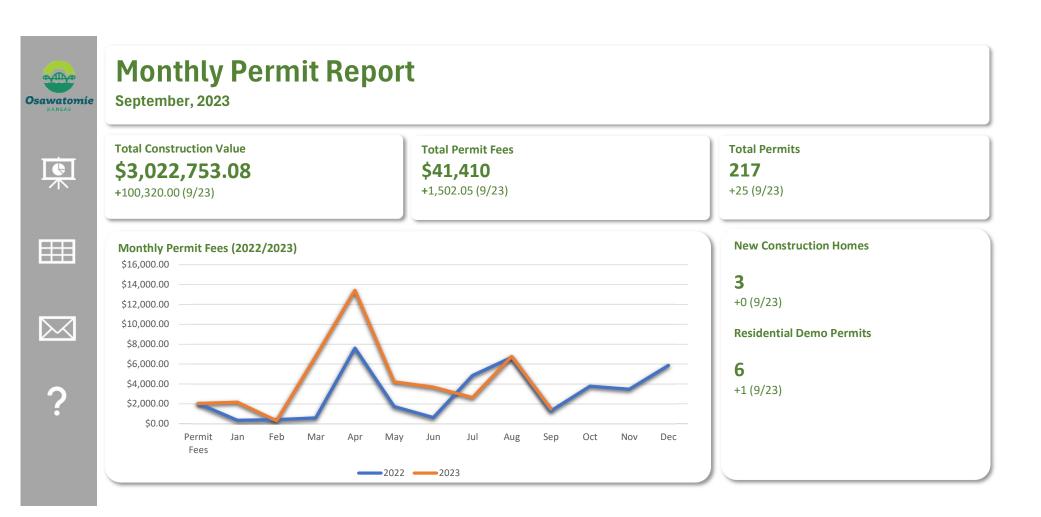

|
|   | Mowing                                | 18.0%  |
|   | Pothole Repair                        | 1.3%   |
|   | PW Equipment/Supplies                 | 0.8%   |
|   | Repair needed in Park or Cemetery     | 2.1%   |
|   | Road/Trail Grading                    | 3.0%   |
|   | Street Repair Asphalt                 | 12.5%  |
|   | Street Repair Concrete                | 10.2%  |
|   | Street Sweeping                       | 4.0%   |
|   | Trailhead Check                       | 0.3%   |
|   | Training                              | 0.2%   |
|   | Trash/Recycling Change out or Pick Up | 3.0%   |
|   | Tree Trimming                         | 9.2%   |
|   | Watering                              | 4.3%   |
|   | Total:                                | 100.0% |



#### Cost Total by Task



Reporting Dates 09/01/2023 09/30/20



| Task Act                                  | tivities | Labor Hours | Labor Cost  | Eqp Cost    | Mat Cost    | Con Cost | Total Cost  |
|-------------------------------------------|----------|-------------|-------------|-------------|-------------|----------|-------------|
| Connect Electrical Service                | 1        | 1.00        | \$29.86     | \$32.50     | \$0.00      | \$0.00   | \$62.36     |
| Disconnect Electrical Service Electrician | n 1      | 2.00        | \$56.33     | \$32.50     | \$8.94      | \$0.00   | \$97.77     |
| Emergency Locate                          | 1        | 2.00        | \$65.88     | \$0.00      | \$0.00      | \$0.00   | \$65.88     |
| Flush                                     | 16       | 0.82