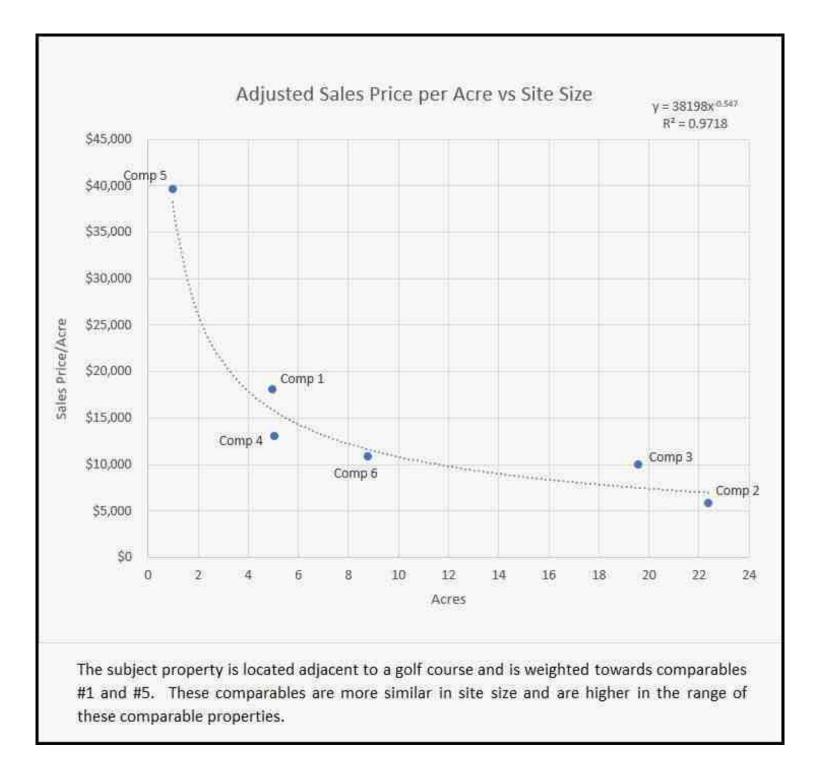

|                                              |                                                       |                                                  |                                  |                                          |                                      |                         |                |



# Supplemental Addendum

| Borrower         | City of Osawatomie   |        |       |    |     |    |          |       |  |
|------------------|----------------------|--------|-------|----|-----|----|----------|-------|--|
| Property Address | 32942 W Lake Side Dr |        |       |    |     |    |          |       |  |
| City             | Osawatomie           | County | Miami | St | ate | KS | Zip Code | 66064 |  |
| Lender/Client    | N/A                  |        |       |    |     |    |          |       |  |



## Highest and Best Use

### As Vacant

Physically Possible Use: The subject is an acreage site that is 3.48 acres in size. Utilities, including electricity and rural water, are at or near the site. No significant external influences were noted at the time of inspection. The