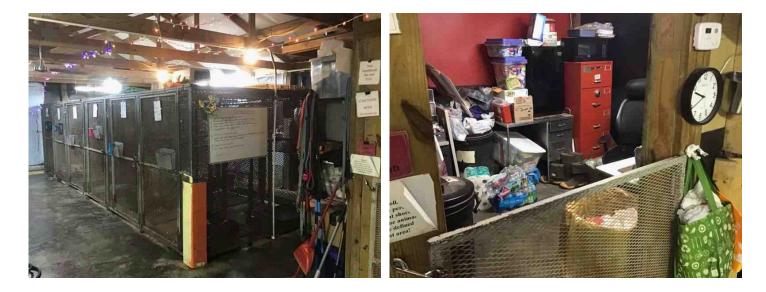

# **NEW BUSINESS.**

RESOLUTION 1171 – CONDEMNATION OF CERTAIN PROPERTIES IN OSAWATOMIE–The City of Osawatomie has identified the following properties as candidates for condemnation and demolition. Each property is currently vacant. 700 Pacific Ave. - This property is currently vacant, and the utilities have not been active since October 2011. The wall on the east side of the structure appears to be separating from the rest of the structure, causing potential structural issues. The property is in a state of decay and is in violation of multiple adopted ordinances. Note the owner of the property has obtained a demolition permit for this property and is expecting to remove it in the next month.

904 Chestnut - This property is currently Vacant. City staff received report the interior of the property is not in a habitable condition due to deterioration and the report of vermin in the property. This property also is in violation with multiple adopted ordinances, including but not limited to, broken/missing windows, deteriorating wood and uncontrolled roof drainage. The City purchased this property today and we will get this demolished and then sell the four lots.

719 5th St. - This property is currently vacant, and the utilities have not been active since August 2023. The south side of the structure has siding removed with the interior plaster and insulation exposed. This issue, along with the soffits and the rest of the structure being in disrepair is allowing excessive deterioration to the structure.

321 Mill St.- This property is currently vacant. The structural stability of this home has been removed due to the owners intending on remodeling the structure. The structure has been stripped down to the studs, removing all the windows, plaster, and other misc. items. The owners were intending on remodeling the structure and was advised to stop work in August of 2023 due to not having the proper permitting or licensed contractors. Permitting and Contractor licensing has not been filed for on this property since the stop work order was placed.

1116 4th St. - This property is currently vacant, and the water is not turned on. The north side of the structure has siding removed with the interior walls being exposed. This issue, along with the rest of the structure being in disrepair is allowing excessive deterioration to the structure. Speaking with the owner of the property, he advised he is aware of the issue and is currently fixing other dwellings he currently owns in the City of Osawatomie. He advised he intends on fixing the structure as soon as possible.