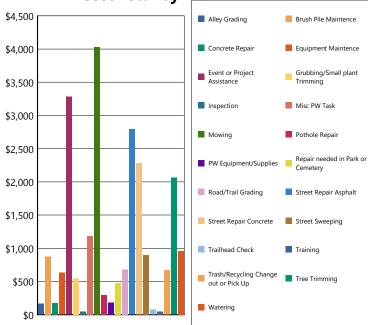

| 5.3%   |
|   | Mowing                                | 18.0%  |
|   | Pothole Repair                        | 1.3%   |
|   | PW Equipment/Supplies                 | 0.8%   |
|   | Repair needed in Park or Cemetery     | 2.1%   |
|   | Road/Trail Grading                    | 3.0%   |
|   | Street Repair Asphalt                 | 12.5%  |
|   | Street Repair Concrete                | 10.2%  |
|   | Street Sweeping                       | 4.0%   |
|   | Trailhead Check                       | 0.3%   |
|   | Training                              | 0.2%   |
|   | Trash/Recycling Change out or Pick Up | 3.0%   |
|   | Tree Trimming                         | 9.2%   |
|   | Watering                              | 4.3%   |
|   | Total:                                | 100.0% |



#### Cost Total by Task



Reporting Dates 09/01/2023 09/30/20



| Task Act                                  | tivities | Labor Hours | Labor Cost  | Eqp Cost    | Mat Cost    | Con Cost | Total Cost  |
|-------------------------------------------|----------|-------------|-------------|-------------|-------------|----------|-------------|
| Connect Electrical Service                | 1        | 1.00        | \$29.86     | \$32.50     | \$0.00      | \$0.00   | \$62.36     |
| Disconnect Electrical Service Electrician | n 1      | 2.00        | \$56.33     | \$32.50     | \$8.94      | \$0.00   | \$97.77     |
| Emergency Locate                          | 1        | 2.00        | \$65.88     | \$0.00      | \$0.00      | \$0.00   | \$65.88     |
| Flush