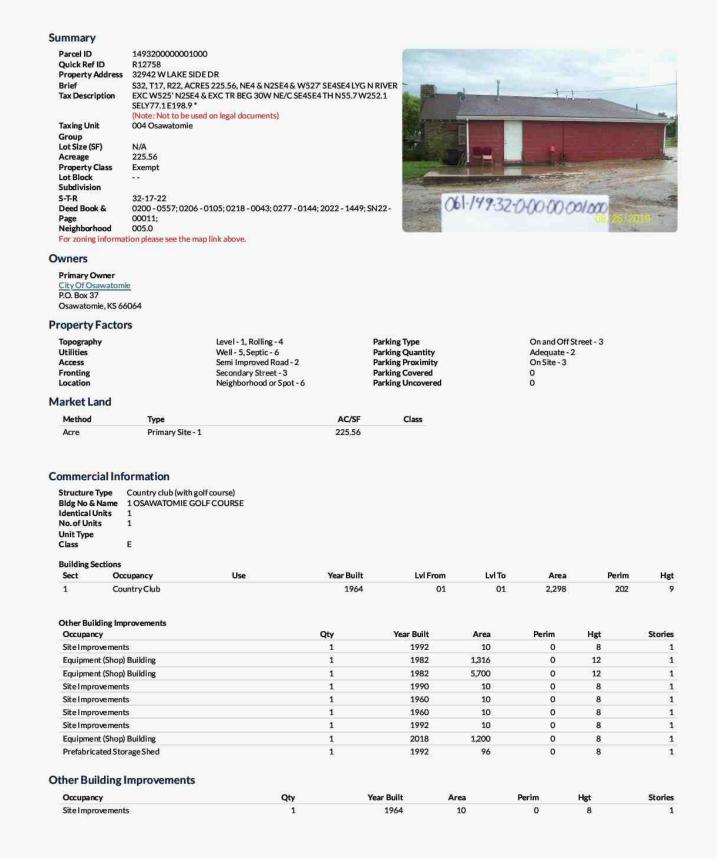

ami County, Kansas (KS121)           | 121)   |              |                |
| Summary by Map Unit – Miami County, Kansas (KS121) | ami County, Kansas (KS121)                                   |        |              | ۲              |
| Map unit symbol                                    | Map unit name                                                | Rating | Acres in AOI | Percent of AOI |
| 8775                                               | Kenoma silt loam, 1 to 3 percent slopes                      | m      | 1.9          | 100.0%         |
| <b>Totals for Area of Interest</b>                 |                                                              |        | 1.9          | 100.0%         |

### 7/25/23, 12:22 PM

Beacon - Miami County, KS - Parcel Report: 149320000001000



https://beacon.schneidercorp.com/Application.aspx?AppID=229&LayerID=3117&PageTypeID=4&PageID=1690&Q=1930201157&KeyValue=1493200... 1/4

7/25/23, 12:22 PM

Beacon - Miami County, KS - Parcel Report: 149320000001000

### Sales

| Date      | Туре                | Amount    | Source                                    | Validity            | Inst Type         | Book | Page  |
|-----------|---------------------|-----------|-------------------------------------------|---------------------|-------------------|------|-------|
| 3/21/2022 | Land & Building - 2 | \$130,000 | Changed After Jan 1 but Prior to Sale - 7 | Not Open Market - 2 | Warranty Deed - 1 | 2022 | 1449  |
| 2/24/2022 |                     | \$0       |                                           | Not Open Market - 2 | RECORDED PL