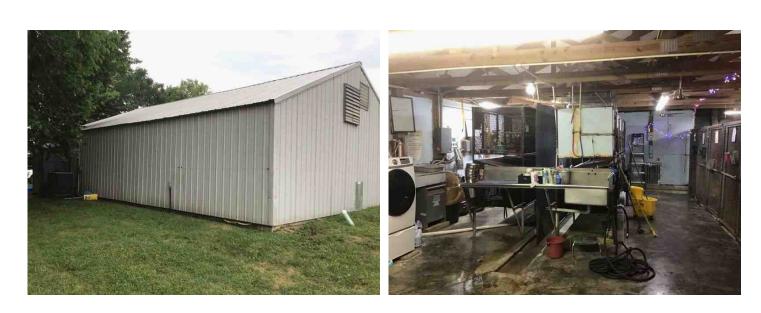

# **NEW BUSINESS.**

RESOLUTION 1171 – CONDEMNATION OF CERTAIN PROPERTIES IN OSAWATOMIE–The City of Osawatomie has identified the following properties as candidates for condemnation and demolition. Each property is currently vacant. 700 Pacific Ave. - This property is currently vacant, and the utilities have not been active since October 2011. The wall on the east side of the structure appears to be separating from the rest of the structure, causing potential structural issues. The property is in a state of decay and is in violation of multiple adopted ordinances. Note the owner of the property has obtained a demolition permit for this property and is expecting to remove it in the next month.

904 Chestnut - This property is currently Vacant. City staff received report the interior of the property is not in a habitable condition due to deterioration and the report of vermin in the property. This property also is in violation with multiple adopted ordinances, including but not limited to, broken/missing windows, deteriorating wood and uncontrolled roof drainage. The City purchased this property today and we will get this demolished and then sell the four lots.

719 5th St. - This property is currently vacant, and the utilities have not been active since August 2023. The south side of the structure has siding removed with the interior plaster and insulation exposed. This issue, along with the soffits and the rest of the structure being in disrepair is allowing excessive deterioration to the structure.

321 Mill St.- This property is currently vacant. The structural stability of this home has been removed due to the owners intending on remodeling the structure. The structure has been stripped down to the studs, removing all the windows, plaster, and other misc. items. The owners were intending on remodeling the structure and was advised to stop work in August of 2023 due to not having the proper permitting or licensed contractors. Permitting and Contractor licensing has not been filed for on this property since the stop work order was placed.

1116 4th St. - This property is currently vacant, and the water is not turned on. The north side of the structure has siding removed with the interior walls being exposed. This issue, along with the rest of the structure being in disrepair is allowing excessive deterioration to the structure. Speaking with the owner of the property, he advised he is aware of the issue and is currently fixing other dwellings he currently owns in the City of Osawatomie. He advised he intends on fixing the structure as soon as possible.