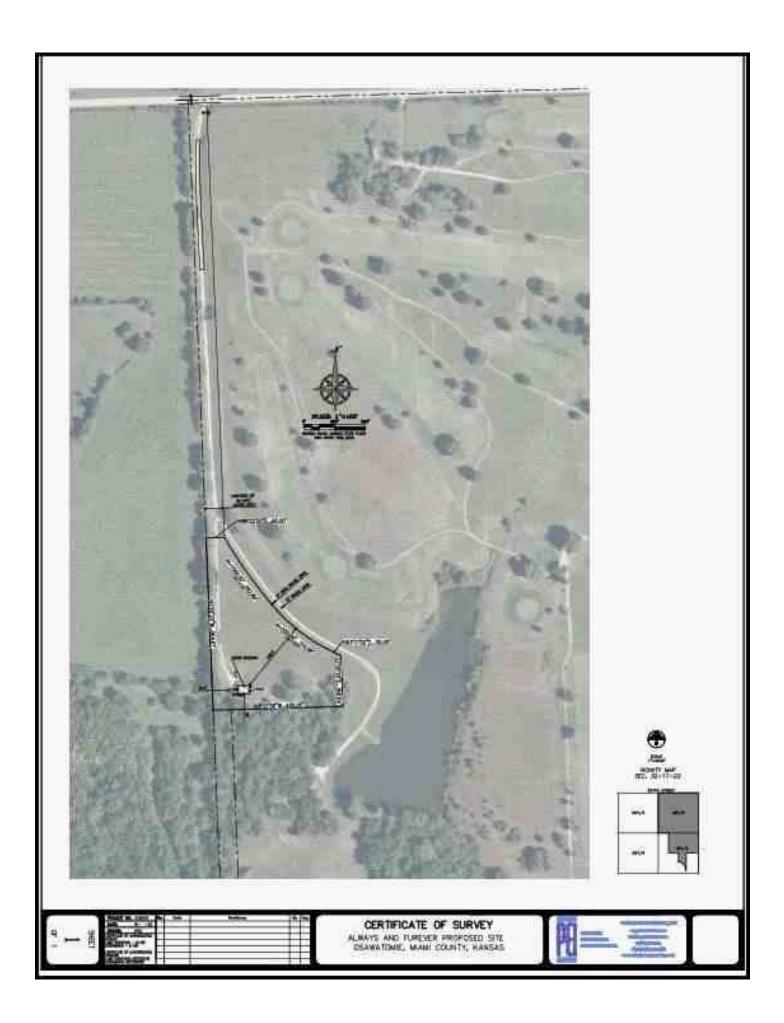

# **NEW BUSINESS.**

RESOLUTION 1171 – CONDEMNATION OF CERTAIN PROPERTIES IN OSAWATOMIE–The City of Osawatomie has identified the following properties as candidates for condemnation and demolition. Each property is currently vacant. 700 Pacific Ave. - This property is currently vacant, and the utilities have not been active since October 2011. The wall on the east side of the structure appears to be separating from the rest of the structure, causing potential structural issues. The property is in a state of decay and is in violation of multiple adopted ordinances. Note the owner of the property has obtained a demolition permit for this property and is expecting to remove it in the next month.

This resolution sets a hearing date for December 14, 2023 at 6:30 p.m. at Memorial Hall at which the owners, the owner's agents, any lien holders of record, any occupants and other parties in interest may appear and show cause why such structures should not be condemned and ordered repaired or demolished. **Motion** made by Macek, seconded by Bratton to approve Resolution 1171 – Fixing a time and place and providing for Notice of a Hearing before the governing body of the City of Osawatomie, Kansas at which the owners, the owner's agent, any lien holders of record, and any occupant and other parties in interest of structures located within said city and described herein may appear and show cause why such structures should not be condemned and ordered repaired or demolished in the case of unsafe or dangerous structures as presented. Yeas: All.