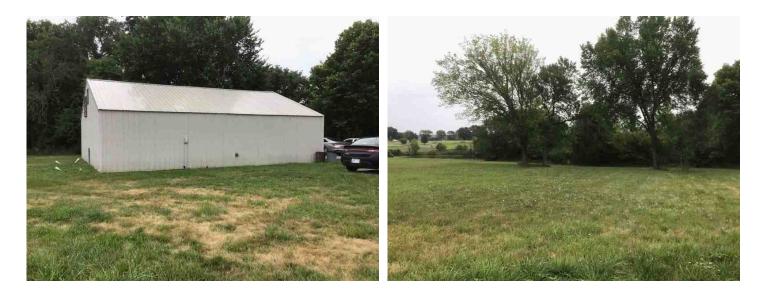

# **NEW BUSINESS.**

RESOLUTION 1171 – CONDEMNATION OF CERTAIN PROPERTIES IN OSAWATOMIE–The City of Osawatomie has identified the following properties as candidates for condemnation and demolition. Each property is currently vacant. 700 Pacific Ave. - This property is currently vacant, and the utilities have not been active since October 2011. The wall on the east side of the structure appears to be separating from the rest of the structure, causing potential structural issues. The property is in a state of decay and is in violation of multiple adopted ordinances. Note the owner of the property has obtained a demolition permit for this property and is expecting to remove it in the next month.

904 Chestnut - This property is currently Vacant. City staff received report the interior of the property is not in a habitable condition due to deterioration and the report of vermin in the property. This property also is in violation with multiple adopted ordinances, including but not limited to, broken/missing windows, deteriorating wood and uncontrolled roof drainage. The City purchased this property today and we will get this demolished and then sell the four lots.

719 5th St. - This property is currently vacant, and the utilities have not been active since August 2023. The south side of the structure has siding removed with the interior plaster and insulation exposed. This issue, along with the soffits and the rest of the structure being in disrepair is allowing excessive deterioration to the structure.

321 Mill St.- This property is currently vacant. The structural stability of this home has been removed due to the owners intending on remodeling the structure. The structure has been stripped down to the studs, removing all the windows, plaster, and other misc. items. The owners were intending on remodeling the structure and was advised to stop work in August of 2023 due to not having the proper permitting or licensed contractors. Permitting and Contractor licensing has not been filed for on this property since the stop work order was placed.

1116 4th St. - This property is currently vacant, and the water is not turned on. The north side of the structure has siding removed with the interior walls being exposed. This issue, along with the rest of the structure being in disrepair is allowing excessive deterioration to the structure. Speaking with the owner of the property, he advised he is aware of the issue and is currently fixing other dwellings he currently owns in the City of Osawatomie. He advised he intends on fixing the structure as soon as possible.