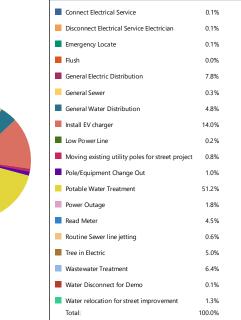

72.00       | \$1,989.68  | \$2,895.00  | \$0.00      | \$0.00   | \$4,884.68  |
| Wastewater Treatment                      | 30       | 264.00      | \$6,269.28  | \$0.00      | \$0.00      | \$0.00   | \$6,269.28  |
| Water Disconnect for Demo                 | 1        | 2.00        | \$44.14     | \$35.00     | \$0.00      | \$0.00   | \$79.14     |
| Water relocation for street improvement   | r 2      | 21.00       | \$539.82    | \$720.00    | \$15.00     | \$0.00   | \$1,274.82  |
| Tasks: 19                                 | 158      | 1,502.32    |             | \$12,069.86 |             | \$0.00   | \$98,203.90 |
|                                           |          |             | \$35,094.53 |             | \$51,039.58 |          |             |

#### Cost Summary by Task



. .

.