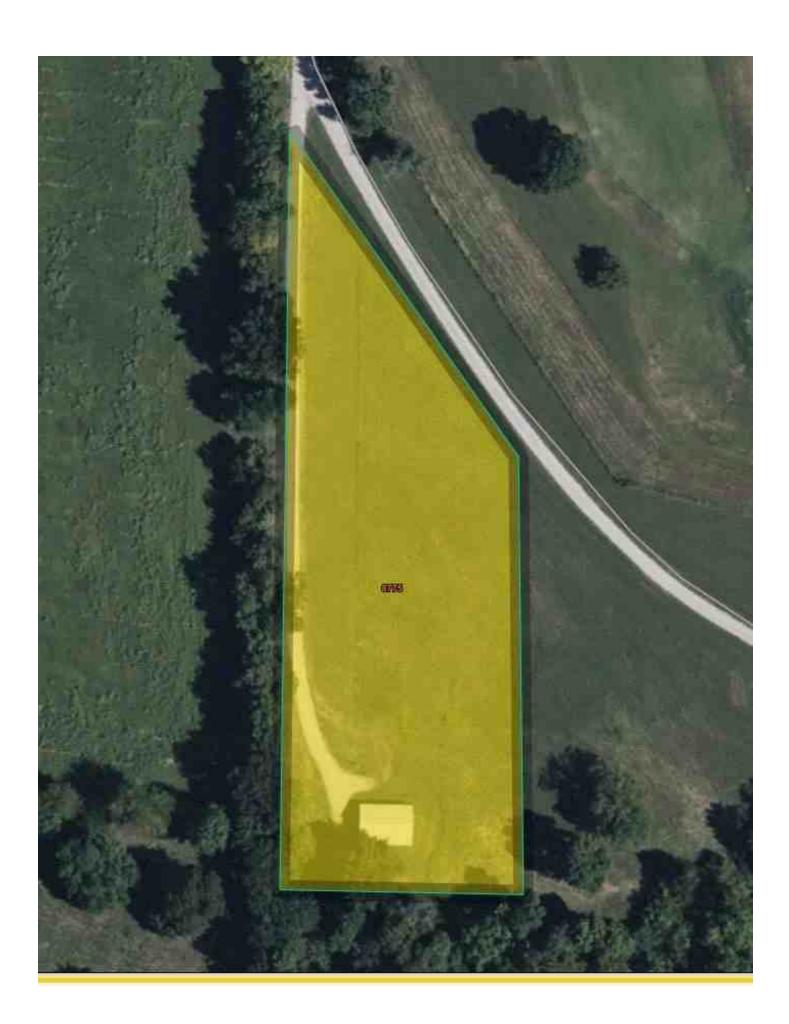

-|
| Property Address | 32942 W Lake Side Dr |              |       |          |           |  |
| City             | Osawatomie           | County Miami | State | KS Zip C | ode 66064 |  |
| Lender/Client    | N/A                  |              |       |          |           |  |



# Subject Soil Map - Page 1

| Borrower         | City of Osawatomie   |       |         |       |    |          |       |  |
|------------------|----------------------|-------|---------|-------|----|----------|-------|--|
| Property Address | 32942 W Lake Side Dr |       |         |       |    |          |       |  |
| City             | Osawatomie           | Count | y Miami | State | KS | Zip Code | 66064 |  |
| Lender/Client    | N/A                  |       |         |       |    |          |       |  |



# Subject Soil Map - Page 2

| Borrower         | City of Osawatomie   |
|------------------|----------------------|
| Property Address | 32942 W Lake Side Dr |
| City             | Osawatomie           |
| Lender/Client    | N/A                  |
|                  |                      |

County Miami

| Tables – Nonirrigated Capability                   | Tables – Nonirrigated Capability Class – Summary By Map Unit |        |              | 0              |
|----------------------------------------------------|--------------------------------------------------------------|--------|--------------|----------------|
|                                                    | Summary by Map Unit – Miami County, Kansas (KS121)           | 121)   |              |                |
| Summary by