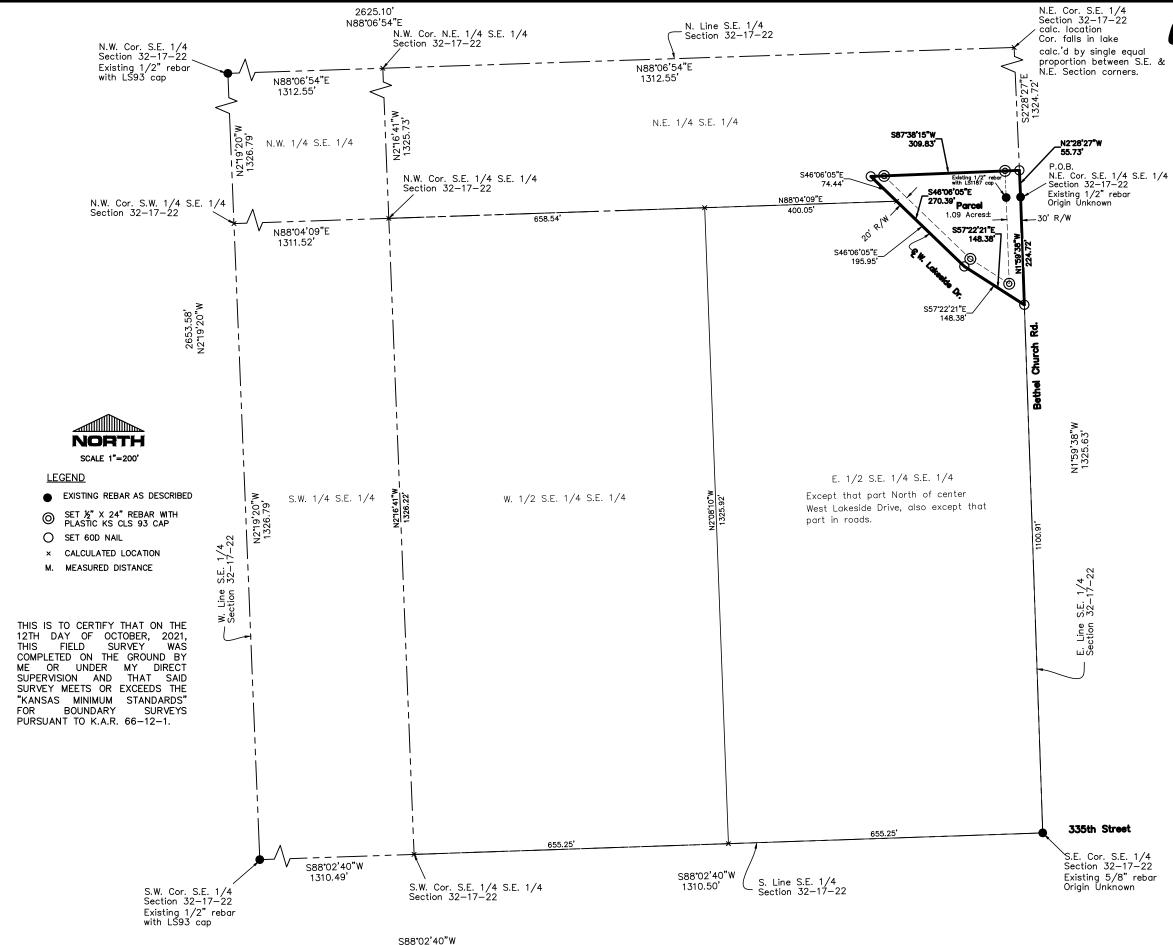

ffect and be in force upon its publication in the Miami County Republic.

| PASSED AND ADOPTED by the Governin       |                  |
|------------------------------------------|------------------|
| thisth day of, 2024, a majority being in | n Tavor thereof. |
| <b>APPROVED AND SIGNED</b> by the Mayor. |                  |
|                                          |                  |
|                                          | Nick Hampson     |
|                                          | Mayor            |
| (SEAL)                                   |                  |
| ATTEST:                                  |                  |
| Tammy Seamands                           |                  |
| City Clerk                               |                  |

### **EXHIBIT A**





2620.99"

### **CERTIFICATE OF SURVEY**

Legal Description: filed in Bk-507 records Pg-493,494

#### TRACT 1

BEGINNING at the Northeast corner of the Southeast Quarter of the Southeast Quarter of Section 32, Township 17 South, Range 22 East of the 6th Principal Meridian; THENCE South 88 degrees, 06 minutes, 48 seconds West for a distance of 30.00 feet along the North line of the Southeast Quarter of said Southeast Quarter to the TRUE POINT OF BEGINNING; THENCE North 01 degrees, 59 minutes, 54 seconds West, for a distance of 55.73 feet; THENCE South 88 degrees, 06 minutes, 48 seconds West for a distance of 252.15 feet; THENCE South 45 degrees 37 minutes, 32 seconds East for a distance of 77.14 feet to a point on the North line of the Southeast Quarter of said Southeast Quarter; THENCE No