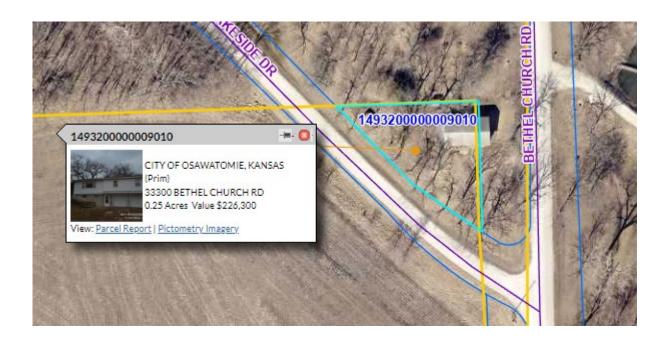

#### **NEW BUSINESS.**

RESOLUTION 1200 – ESTABLISHING A 6 MONTH MORATORIUM ON REZONING REQUESTS – As you are aware the city is in the process of creating the City's Comprehensive Plan - 2040. Given the various rounds of public input and as to not confuse the development community about future land uses, the city staff is recommending a temporary moratorium until the Comprehensive Plan can be approved. Please understand, this is the first ever Comprehensive Plan that the community will have a hand in helping decide and we want to make sure their input and concerns are weighed before we adopt the plan.

Should there be a pressing zoning issue that is time sensitive to be approved we have at our discretion the ability to repeal the moratorium and follow the current practices of the City on planning matters. We believe that given the "temporary" nature of the moratorium we should have negligible impacts on any zoning changes currently contemplated. **Motion** made by Dickinson, seconded by Henness to approve Resolution 1200 – Establishing a temporary moratorium on applications, administrative processing and approval of changes in zoning within the City of Osawatomie, Kansas as presented. Yeas: All.