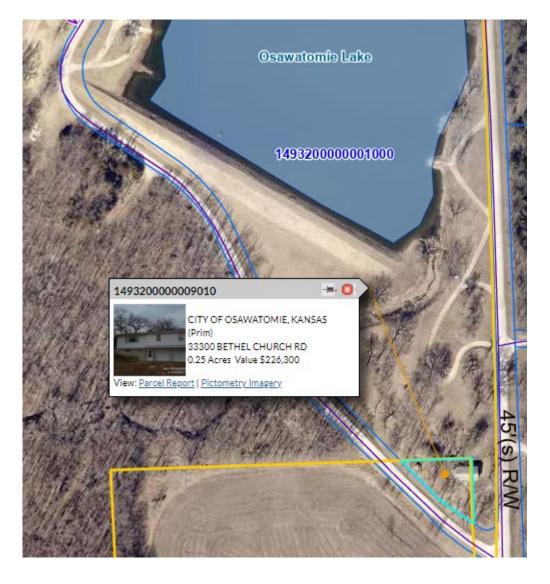

effect and be in force upon its publication in the Miami County Republic.

| PASSED AND ADOPTED by the Governin       |                  |
|------------------------------------------|------------------|
| thisth day of, 2024, a majority being in | n Tavor thereof. |
| <b>APPROVED AND SIGNED</b> by the Mayor. |                  |
|                                          |                  |
|                                          | Nick Hampson     |
|                                          | Mayor            |
| (SEAL)                                   |                  |
| ATTEST:                                  |                  |
| Tammy Seamands                           |                  |
| City Clerk                               |                  |

### **EXHIBIT A**





2620.99"

### **CERTIFICATE OF SURVEY**

Legal Description: filed in Bk-507 records Pg-493,494

#### TRACT 1

BEGINNING at the Northeast corner of the Southeast Quarter of the Southeast Quarter of Section 32, Township 17 South, Range 22 East of the 6th Principal Meridian; THENCE South 88 degrees, 06 minutes, 48 seconds West for a distance of 30.00 feet along the North line of the Southeast Quarter of said Southeast Quarter to the TRUE POINT OF BEGINNING; THENCE North 01 degrees, 59 minutes, 54 seconds West, for a distance of 55.73 feet; THENCE South 88 degrees, 06 minutes, 48 seconds West for a distance of 252.15 feet; THENCE South 45 degrees 37 minutes, 32 seconds East for a distance of 77.14 feet to a point on the North line of the Southeast Quarter of said Southeast Quarter; THENCE