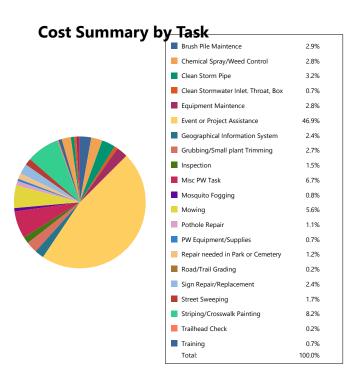

| \$67.92     | \$0.00     | \$0.00   | \$287.76          |
| Trash/Recycling Change out or Pick  | Up 13      | 34.00              | \$642.21   | \$336.89    | \$0.00     | \$0.00   | \$979.10          |
| Tree Trimming                       | . 4        | 8.00               | \$134.20   | \$191.79    | \$0.00     | \$0.00   | \$325.99          |
| Trimming/Weeding                    | 3          | 9.00               | \$166.06   | \$107.67    | \$0.00     | \$0.00   | \$273.73          |
| Watering                            | 6          | 10.00              | \$207.40   | \$114.96    | \$0.00     | \$0.00   | \$322.36          |
| Tasks: 25                           | 160        | 646.00             |            | \$18,964.55 |            | \$0.00   | \$42,011.37       |

\$14,119.71





\$8,927.10

#### Reporting Dates May 2023

# **Osawatomie KS Cost Summary By Task**

| Task                          | Activities | <b>Labor Hours</b> | <b>Labor Cost</b> | Eqp Cost    | Mat Cost    | Con Cost | <b>Total Cost</b> |
|-------------------------------|------------|--------------------|-------------------|-------------|-------------|----------|-------------------|
| Connect Electrical Service    | 1          | 2.00               | \$67.66           | \$35.00     | \$0.00      | \$0.00   | \$102.66          |
| Construction of Power line    | 6          | 107.10             | \$3,003.76        | \$3,578.50  | \$31,633.65 | \$0.00   | \$38,215.91       |
| Fire Hydrant Problem          | 5          | 51.00              | \$1,228.01        | \$1,105.00  | \$81.90     | \$0.00