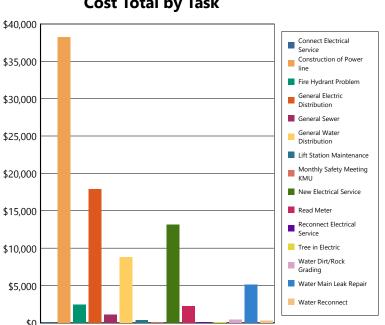

00   | \$292.26          |
| Tasks: 15                     | 96         | 692.17             |                   | \$18,681.36 |             | \$0.00   | \$90,579.28       |
|                               |            |                    | \$17,792.30       |             | \$54,105.62 |          |                   |

# **Cost Summary by Task**

#### Connect Electrical Service Construction of Power line 42.2% Fire Hydrant Problem 2.7% General Electric Distribution 19.8% General Sewer General Water Distribution 9.7% Lift Station Maintenance Monthly Safety Meeting KMU 0.1% New Electrical Service 14.5% Read Meter 2.5% Reconnect Electrical Service 0.2% Tree in Electric 0.1% Water Dirt/Rock Grading 0.4% Water Main Leak Repair 5.6% Water Reconnect 0.3% Total: 100.0%

# **Cost Total by Task**