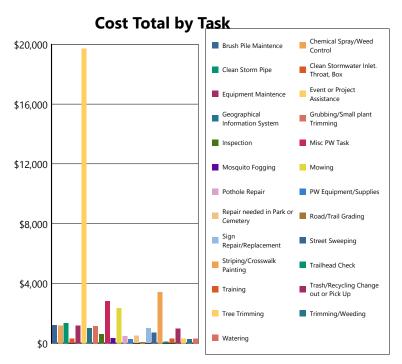

\$67.92     | \$0.00     | \$0.00   | \$287.76          |
| Trash/Recycling Change out or Pick  | Up 13      | 34.00              | \$642.21   | \$336.89    | \$0.00     | \$0.00   | \$979.10          |
| Tree Trimming                       | . 4        | 8.00               | \$134.20   | \$191.79    | \$0.00     | \$0.00   | \$325.99          |
| Trimming/Weeding                    | 3          | 9.00               | \$166.06   | \$107.67    | \$0.00     | \$0.00   | \$273.73          |
| Watering                            | 6          | 10.00              | \$207.40   | \$114.96    | \$0.00     | \$0.00   | \$322.36          |
| Tasks: 25                           | 160        | 646.00             |            | \$18,964.55 |            | \$0.00   | \$42,011.37       |

\$14,119.71





\$8,927.10

#### Reporting Dates May 2023

# **Osawatomie KS Cost Summary By Task**

| Task                          | Activities | <b>Labor Hours</b> | <b>Labor Cost</b> | Eqp Cost    | Mat Cost    | Con Cost | <b>Total Cost</b> |
|-------------------------------|------------|--------------------|-------------------|-------------|-------------|----------|-------------------|
| Connect Electrical Service    | 1          | 2.00               | \$67.66           | \$35.00     | \$0.00      | \$0.00   | \$102.66          |
| Construction of Power line    | 6          | 107.10             | \$3,003.76        | \$3,578.50  | \$31,633.65 | \$0.00   | \$38,215.91       |
| Fire Hydrant Problem          | 5          | 51.00              | \$1,228.01        | \$1,105.00  | \$81.90     | \$0.00