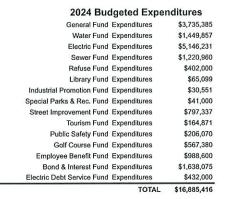

rector of Utilities



# **ADOPTED 2024 OPERATING BUDGET**

### HISTORICAL MILL LEVY, ASSESSED VALUE & TRANSFERS SUMMARY





#### 2024 Budgeted Revenues - By Fund

#### 2024 Budgeted Revenues General Fund Revenue \$3,735,385 Water Fund Revenue \$1,461,055 Electric Fund Revenue \$5,314,466 Sewer Fund Revenue \$1,572,526 \$450,500 Refuse Fund Revenue \$65,099 Library Fund Revenue Industrial Promotion Fund Revenue \$30,551 Special Parks & Rec. Fund Revenue \$42,260 Street Improvement Fund Revenue \$838,205 Tourism Fund Revenue \$165,266 Public Safety Fund Revenue \$208,524 Golf Course Revenue \$567,380 Employee Benefit Fund Revenue \$988,600 Bond & Interest Fund Revenue \$1,638,075 Electric Debt Service Fund Revenue \$701,575 TOTAL \$17,779,467



### 2024 Budgeted Expenditures - By Fund





<sup>\*</sup> Revenues shown here are inclusive of interfund transfers as well









<sup>\*</sup> Expenditures shown here are inclusive of interfund transfers as well.

### 2024 General Fund Revenues - By Source

#### 2024 General Fund Revenues - by Source Beginning Cash Balance \$268,084 Ad Valorem Taxes & Deling. \$1,251,215 Utility Fund Transfers In \$372,000 \$42,500 Licenses & Permits\* \$53,982 Motor Vehicle Taxes \$1,180,000 Local & County Sales/Use Tax Franchise Fees \$160,000 Other Taxes & Income\*\* \$337,604 Interest Income \$70,000

TOTAL

\$3,735,385

<sup>\*\*</sup> Other Taxes & Income Includes: Liquor taxes, SRO revenue, grant proceeds, building rental fees, animal control fees, police fines/court appointed attorney charges.



### 2024 General Fund Expenditures - By