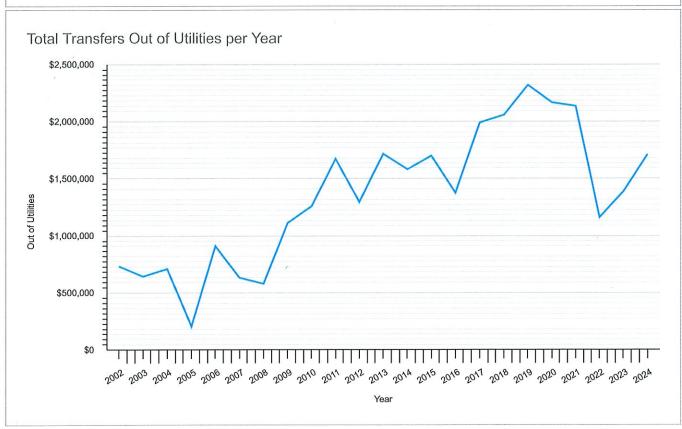

|



# Osawatomie KANSAS

# 2024 Budget

# **Governing Body**

Mayor:

Nick Hampson

City Council:

Lawrence Dickenson & Kenny Diehm - Ward I

Daniel Macek & Kevin Schasteen - Ward II
Karen LaDuex & Dale Bratton - Ward III
Cathy Caldwell & Tammy Filipin - Ward IV

City Staff

City Manager:

**Bret Glendening** 

**Deputy City Manager:** 

Vacant

City Clerk:

Tammy Seamands

Assistant to City Manager:

Samantha Moon

Department Heads:

Keith Myers, Director of Community Development

Morgan Menefee, Library Director Eric Draper, Golf Course Director

Brian Love, Fire Chief

Michele Silsbee, Director of Public Works

David Stuteville, Chief of Police Terry Upshaw, Director of Utilities



# **ADOPTED 2024 OPERATING BUDGET**

### HISTORICAL MILL LEVY, ASSESSED VALUE & TRANSFERS SUMMARY





#### 2024 Budgeted Revenues - By Fund

#### 2024 Budgeted Revenues General Fund Revenue \$3,735,385 Water Fund Revenue \$1,461,055 Electric Fund Revenue \$5,314,466 Sewer Fund Revenue \$1,572,526 \$450,500 Refuse Fund Revenue \$65,099 Library Fund Revenue Industrial Promotion Fund Revenue \$30,551 Special Parks & Rec. Fund Revenue \$42,260 Street Improvement Fund Revenue \$838,205 Tourism Fund Revenue \$165,266 Public Safety Fund Revenue \$208,524 Golf Course Revenue \$567,380 Employee Benefit Fund Revenue \$988,600 Bond & Interest Fund Revenue \$1,638,075 Electric Debt Service Fund Revenue \$701,575 TOTAL \$17,779,467



### 2024 Budgeted Expenditures - By Fund





<sup>\*</sup> Revenues shown here are inclusive of interfund transfers as well









<sup>\*</sup> Expenditures shown h