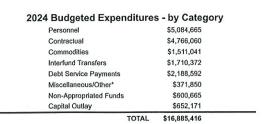

VY, ASSESSED VALUE & TRANSFERS SUMMARY





#### 2024 Budgeted Revenues - By Fund

#### 2024 Budgeted Revenues General Fund Revenue \$3,735,385 Water Fund Revenue \$1,461,055 Electric Fund Revenue \$5,314,466 Sewer Fund Revenue \$1,572,526 \$450,500 Refuse Fund Revenue \$65,099 Library Fund Revenue Industrial Promotion Fund Revenue \$30,551 Special Parks & Rec. Fund Revenue \$42,260 Street Improvement Fund Revenue \$838,205 Tourism Fund Revenue \$165,266 Public Safety Fund Revenue \$208,524 Golf Course Revenue \$567,380 Employee Benefit Fund Revenue \$988,600 Bond & Interest Fund Revenue \$1,638,075 Electric Debt Service Fund Revenue \$701,575 TOTAL \$17,779,467



### 2024 Budgeted Expenditures - By Fund





<sup>\*</sup> Revenues shown here are inclusive of interfund transfers as well









<sup>\*</sup> Expenditures shown here are inclusive of interfund transfers as well.

### 2024 General Fund Revenues - By Source

#### 2024 General Fund Revenues - by Source Beginning Cash Balance \$268,084 Ad Valorem Taxes & Deling. \$1,251,215 Utility Fund Transfers In \$372,000 \$42,500 Licenses & Permits\* \$53,982 Motor Vehicle Taxes \$1,180,000 Local & County Sales/Use Tax Franchise Fees \$160,000 Other Taxes & Income\*\* \$337,604 Interest Income \$70,000

TOTAL

\$3,735,385

<sup>\*\*</sup> Other Taxes & Income Includes: Liquor taxes, SRO revenue, grant proceeds, building rental fees, animal control fees, police fines/court appointed attorney charges.



### 2024 General Fund Expenditures - By Department



### 2024 General Fund Expenditures - by Department

| TOTAL