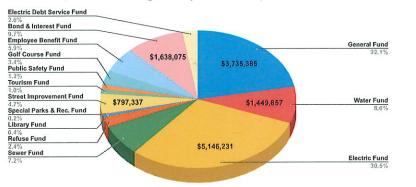

Director of Utilities



# **ADOPTED 2024 OPERATING BUDGET**

### HISTORICAL MILL LEVY, ASSESSED VALUE & TRANSFERS SUMMARY





#### 2024 Budgeted Revenues - By Fund

#### 2024 Budgeted Revenues General Fund Revenue \$3,735,385 Water Fund Revenue \$1,461,055 Electric Fund Revenue \$5,314,466 Sewer Fund Revenue \$1,572,526 \$450,500 Refuse Fund Revenue \$65,099 Library Fund Revenue Industrial Promotion Fund Revenue \$30,551 Special Parks & Rec. Fund Revenue \$42,260 Street Improvement Fund Revenue \$838,205 Tourism Fund Revenue \$165,266 Public Safety Fund Revenue \$208,524 Golf Course Revenue \$567,380 Employee Benefit Fund Revenue \$988,600 Bond & Interest Fund Revenue \$1,638,075 Electric Debt Service Fund Revenue \$701,575 TOTAL \$17,779,467



### 2024 Budgeted Expenditures - By Fund





<sup>\*</sup> Revenues shown here are inclusive of interfund transfers as well









<sup>\*</sup> Expenditures shown here are inclusive of interfund transfers as well.

### 2024 General Fund Revenues - By Source

#### 2024 General Fund Revenues - by Source Beginning Cash Balance \$268,084 Ad Valorem Taxes & Deling. \$1,251,215 Utility Fund Transfers In \$372,000 \$42,500 Licenses & Permits\* \$53,982 Motor Vehicle Taxes \$1,180,000 Local & County Sales/Use Tax Franchise Fees \$160,000 Other Taxes & Income\*\* \$337,604 Interest Income \$70,000

TOTAL

\$3,735,385

<sup>\*\*</sup> Other Taxes & Income Includes: Liquor taxes, SRO revenue, grant proceeds, building rental fees, animal control fees, police fines/court appointed attorney charges.



### 2024 General Fund Expenditures - B