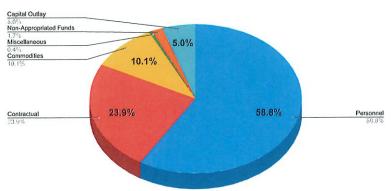

- by Department

| TOTAL                            | \$3,735,385 |  |
|----------------------------------|-------------|--|
| 135 - Technology**               | \$0         |  |
| 111 - Library                    | \$219,553   |  |
| 110 - Levee & Stormwater*        | \$0         |  |
| 109 - Municipal Court            | \$196,742   |  |
| 108 - Fire                       | \$136,750   |  |
| 107 - Parks, Cemeteries & Levees | \$432,900   |  |
| 105 - Streets & Alleys           | \$362,700   |  |
| 104 - Cabin                      | \$74,635    |  |
| 103 - Police                     | \$1,226,584 |  |
| 102 - Code Enforcement           | \$239,650   |  |
| 101 - Administration             | \$845,871   |  |

\*Levee & Stormwater is being consolidated into Parks, Cemeteries & Levees.





<sup>\*</sup>Licenses & Permits Includes: CMB/Liquor licenses, animal licenses/microchip fees, building/zoning permit fees, contractor licenses, & UTV registrations.

<sup>\*\*</sup> Technology Fund is for tracking of technology related expenses in order to develop an annual budget for planning purposes going forward.

| 01 (    | GENERAL FUND                 | Acct#       | Actual<br>2022     | Budget<br>2022 | Budget<br>2023     | Budget<br>2024 |
|---------|------------------------------|-------------|--------------------|----------------|--------------------|----------------|
| _       | Beginning Cash Balance       | 1 _         | \$745,774          | \$382,965      | \$528,052          | \$268,084      |
| General | Fund Revenue                 |             |                    |