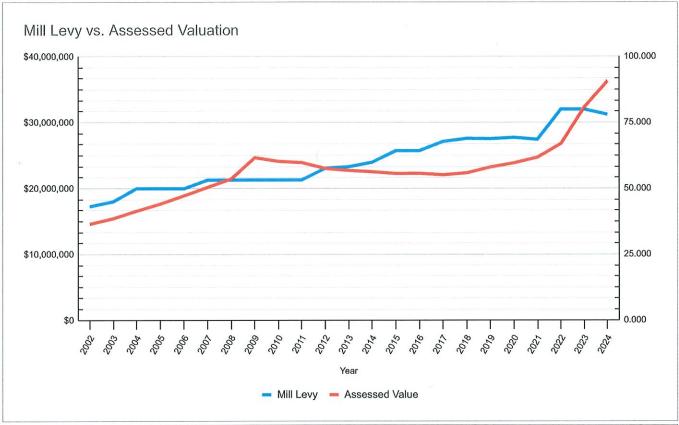

|



# Osawatomie KANSAS

# 2024 Budget

# **Governing Body**

Mayor:

Nick Hampson

City Council:

Lawrence Dickenson & Kenny Diehm - Ward I

Daniel Macek & Kevin Schasteen - Ward II
Karen LaDuex & Dale Bratton - Ward III
Cathy Caldwell & Tammy Filipin - Ward IV

City Staff

City Manager:

**Bret Glendening** 

**Deputy City Manager:** 

Vacant

City Clerk:

Tammy Seamands

Assistant to City Manager:

Samantha Moon

Department Heads:

Keith Myers, Director of Community Development

Morgan Menefee, Library Director Eric Draper, Golf Course Director

Brian Love, Fire Chief

Michele Silsbee, Director of Public Works

David Stuteville, Chief of Police Terry Upshaw, Director of Utilities



# **ADOPTED 2024 OPERATING BUDGET**

### HISTORICAL MILL LEVY, ASSESSED VALUE & TRANSFERS SUMMARY





#### 2024 Budgeted Revenues - By Fund

#### 2024 Budgeted Revenues General Fund Revenue \$3,735,385 Water Fund Revenue \$1,461,055 Electric Fund Revenue \$5,314,466 Sewer Fund Revenue \$1,572,526 \$450,500 Refuse Fund Revenue \$65,099 Library Fund Revenue Industrial Promotion Fund Revenue \$30,551 Special Parks & Rec. Fund Revenue \$42,260 Street Improvement Fund Revenue \$838,205 Tourism Fund Revenue \$165,266 Public Safety Fund Revenue \$208,524 Golf Course Revenue \$567,380 Employee Benefit Fund Revenue \$988,600 Bond & Interest Fund Revenue \$1,638,075 Electric Debt Service Fund Revenue \$701,575 TOTAL \$17,779,467



### 2024 Budgeted Expenditures - By Fund





<sup>\*</sup> Revenues shown here are inclusive of interfund transfers as well









<sup>\*</sup> Expenditures shown