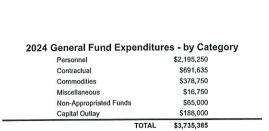

es - by Department

| TOTAL                            | \$3,735,385 |  |
|----------------------------------|-------------|--|
| 135 - Technology**               | \$0         |  |
| 111 - Library                    | \$219,553   |  |
| 110 - Levee & Stormwater*        | \$0         |  |
| 109 - Municipal Court            | \$196,742   |  |
| 108 - Fire                       | \$136,750   |  |
| 107 - Parks, Cemeteries & Levees | \$432,900   |  |
| 105 - Streets & Alleys           | \$362,700   |  |
| 104 - Cabin                      | \$74,635    |  |
| 103 - Police                     | \$1,226,584 |  |
| 102 - Code Enforcement           | \$239,650   |  |
| 101 - Administration             | \$845,871   |  |

\*Levee & Stormwater is being consolidated into Parks, Cemeteries & Levees.





<sup>\*</sup>Licenses & Permits Includes: CMB/Liquor licenses, animal licenses/microchip fees, building/zoning permit fees, contractor licenses, & UTV registrations.

<sup>\*\*</sup> Technology Fund is for tracking of technology related expenses in order to develop an annual budget for planning purposes going forward.

| 01 (    | GENERAL FUND                 | Acct#       | Actual<br>2022     | Budget<br>2022 | Budget<br>2023     | Budget<br>2024 |
|---------|------------------------------|-------------|--------------------|----------------|--------------------|----------------|
| _       | Beginning Cash Balance       | 1 _         | \$745,774          | \$382,965      | \$528,052          | \$268,084      |
| General | Fund Revenue                 |             |