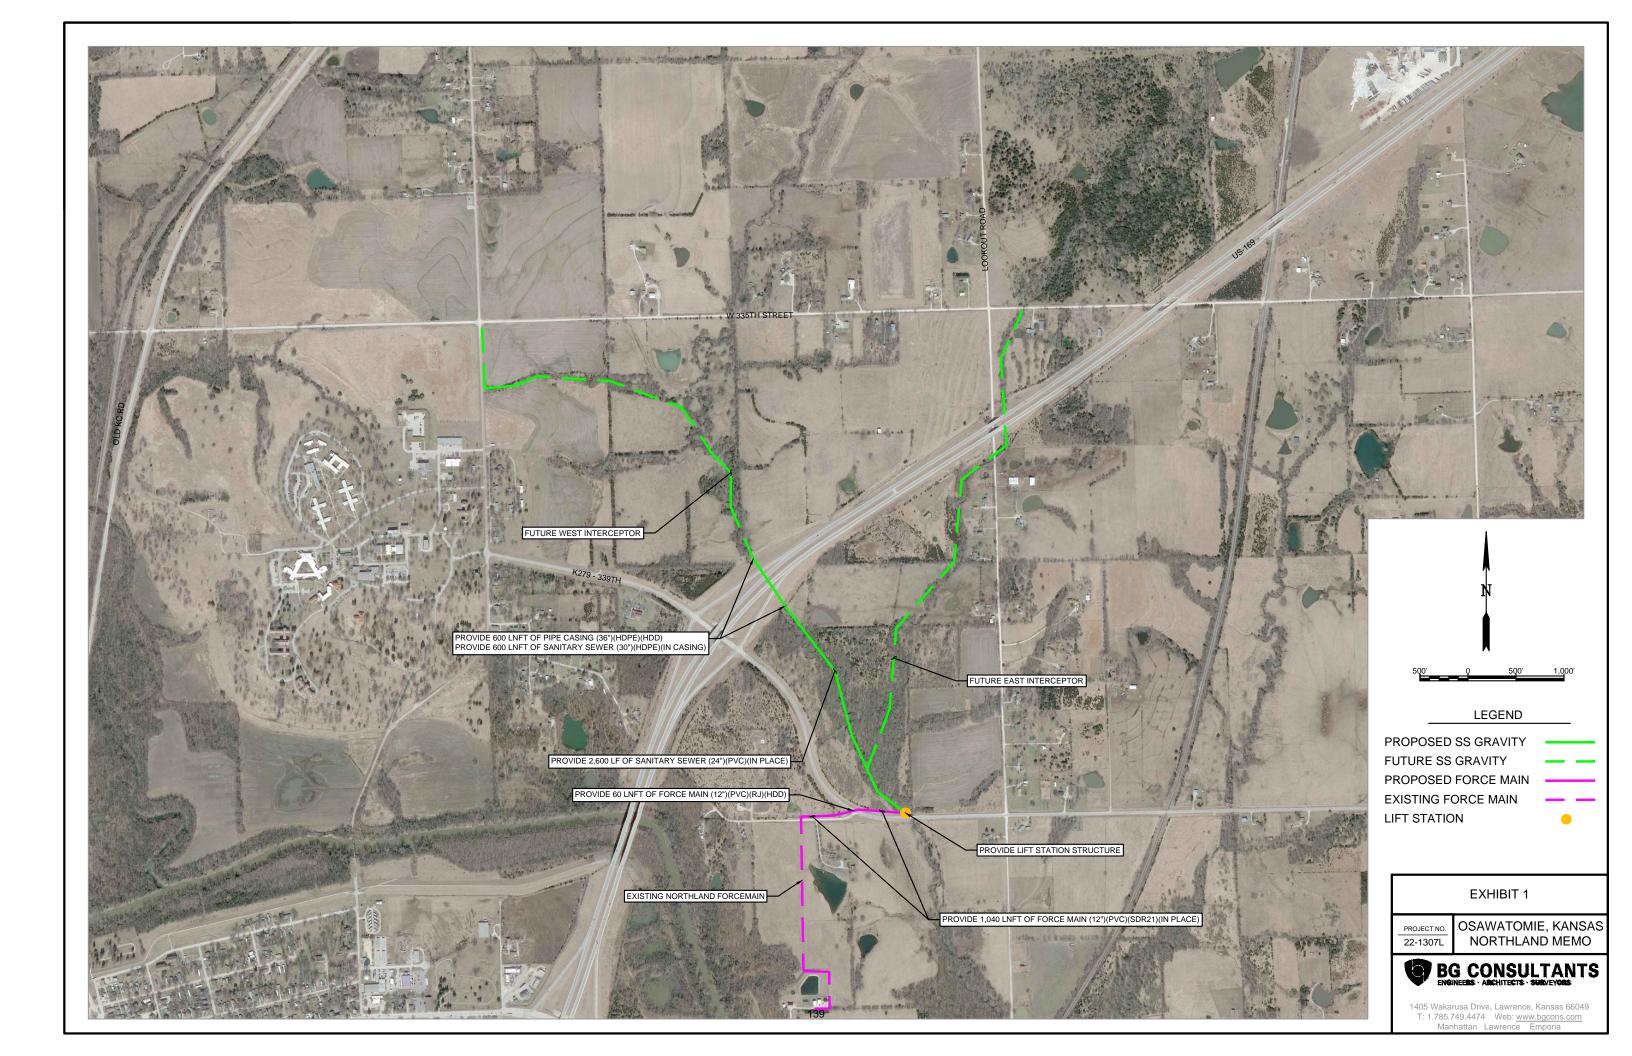

neering Design      | \$<br>146,000.00   |
|    |                                       |          |              | Co  | onstruction Observation | \$<br>128,000.00   |
|    |                                       |          |              | С   | onstruction Engineering | \$<br>40,000.00    |
|    |                                       |          |              |     | Easement Acquisition    | \$<br>10,000.00    |
|    |                                       |          |              |     | Legal                   | \$<br>10,000.00    |
|    |                                       |          |              |     | Temp Financing          | \$<br>96,400.00    |
|    |                                       |          |              | 7   | OTAL PROJECT COST       | \$<br>2,004,500.00 |



| Osawatomie<br>KANSAS |              |                 |  |  |
|----------------------|--------------|-----------------|--|--|
| ACTION ITEM SUMMARY  | Item Number: | 10.A            |  |  |
| Resolution 1183      | Date:        | 10/19/2023      |  |  |
| Our City Planning    | From:        | Michael Scanlon |  |  |

**RE:** Authorizing application for the Kansas Moderate Income Housing (MIH) Grant program – 5<sup>th</sup> Street Terrace Addition.

**RECOMMENDATION:** That the Osawatomie City Council approve Resolution 1183 Authorizing application to the MIH Grant program for the 5<sup>th</sup> Street Terrace Addition.

**DETAILS:** This Resolution continues our search for MIH grant dollars to help fund the overall development of the 5<sup>th</sup> Street Terrace Addition housing proje