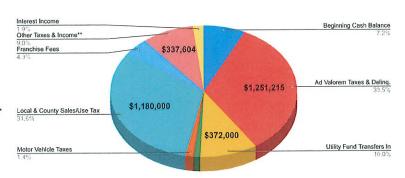

# 2024 Budgeted Expenditures - By Fund





<sup>\*</sup> Revenues shown here are inclusive of interfund transfers as well









<sup>\*</sup> Expenditures shown here are inclusive of interfund transfers as well.

### 2024 General Fund Revenues - By Source

#### 2024 General Fund Revenues - by Source Beginning Cash Balance \$268,084 Ad Valorem Taxes & Deling. \$1,251,215 Utility Fund Transfers In \$372,000 \$42,500 Licenses & Permits\* \$53,982 Motor Vehicle Taxes \$1,180,000 Local & County Sales/Use Tax Franchise Fees \$160,000 Other Taxes & Income\*\* \$337,604 Interest Income \$70,000

TOTAL

\$3,735,385

<sup>\*\*</sup> Other Taxes & Income Includes: Liquor taxes, SRO revenue, grant proceeds, building rental fees, animal control fees, police fines/court appointed attorney charges.



### 2024 General Fund Expenditures - By Department



### 2024 General Fund Expenditures - by Department

| TOTAL                            | \$3,735,385 |  |
|----------------------------------|-------------|--|
| 135 - Technology**               | \$0         |  |
| 111 - Library                    | \$219,553   |  |
| 110 - Levee & Stormwater*        | \$0         |  |
| 109 - Municipal Court            | \$196,742   |  |
| 108 - Fire                       | \$136,750   |  |
| 107 - Parks, Cemeteries & Levees | \$432,900   |  |
| 105 - Streets & Alleys           | \$362,700   |  |
| 104 - Cabin                      | \$74,635    |  |
| 103 - Police                     | \$1,226,584 |  |
| 102 - Code Enforcement           | \$239,650   |  |
| 101 - Administration             | \$845,8