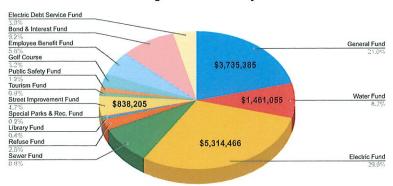

d Stuteville, Chief of Police Terry Upshaw, Director of Utilities



# **ADOPTED 2024 OPERATING BUDGET**

### HISTORICAL MILL LEVY, ASSESSED VALUE & TRANSFERS SUMMARY





#### 2024 Budgeted Revenues - By Fund

#### 2024 Budgeted Revenues General Fund Revenue \$3,735,385 Water Fund Revenue \$1,461,055 Electric Fund Revenue \$5,314,466 Sewer Fund Revenue \$1,572,526 \$450,500 Refuse Fund Revenue \$65,099 Library Fund Revenue Industrial Promotion Fund Revenue \$30,551 Special Parks & Rec. Fund Revenue \$42,260 Street Improvement Fund Revenue \$838,205 Tourism Fund Revenue \$165,266 Public Safety Fund Revenue \$208,524 Golf Course Revenue \$567,380 Employee Benefit Fund Revenue \$988,600 Bond & Interest Fund Revenue \$1,638,075 Electric Debt Service Fund Revenue \$701,575 TOTAL \$17,779,467



### 2024 Budgeted Expenditures - By Fund





<sup>\*</sup> Revenues shown here are inclusive of interfund transfers as well









<sup>\*</sup> Expenditures shown here are inclusive of interfund transfers as well.

### 2024 General Fund Revenues - By Source

#### 2024 General Fund Revenues - by Source Beginning Cash Balance \$268,084 Ad Valorem Taxes & Deling. \$1,251,215 Utility Fund Transfers In \$372,000 \$42,500 Licenses & Permits\* \$53,982 Motor Vehicle Taxes \$1,180,000 Local & County Sales/Use Tax Franchise Fees \$160,000 Other Taxes & Income\*\* \$337,604 Interest Income \$70,000

TOTAL

\$3,735,385

<sup>\*\*</sup> Other Taxes & Income Includes: Liquor taxes, SRO revenue, grant proceeds, building rental fees, animal control fees, police fines/court appointed attorney charge