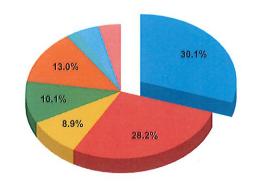

ASSESSED VALUE & TRANSFERS SUMMARY





#### 2024 Budgeted Revenues - By Fund

#### 2024 Budgeted Revenues General Fund Revenue \$3,735,385 Water Fund Revenue \$1,461,055 Electric Fund Revenue \$5,314,466 Sewer Fund Revenue \$1,572,526 \$450,500 Refuse Fund Revenue \$65,099 Library Fund Revenue Industrial Promotion Fund Revenue \$30,551 Special Parks & Rec. Fund Revenue \$42,260 Street Improvement Fund Revenue \$838,205 Tourism Fund Revenue \$165,266 Public Safety Fund Revenue \$208,524 Golf Course Revenue \$567,380 Employee Benefit Fund Revenue \$988,600 Bond & Interest Fund Revenue \$1,638,075 Electric Debt Service Fund Revenue \$701,575 TOTAL \$17,779,467



### 2024 Budgeted Expenditures - By Fund





<sup>\*</sup> Revenues shown here are inclusive of interfund transfers as well









<sup>\*</sup> Expenditures shown here are inclusive of interfund transfers as well.

### 2024 General Fund Revenues - By Source

#### 2024 General Fund Revenues - by Source Beginning Cash Balance \$268,084 Ad Valorem Taxes & Deling. \$1,251,215 Utility Fund Transfers In \$372,000 \$42,500 Licenses & Permits\* \$53,982 Motor Vehicle Taxes \$1,180,000 Local & County Sales/Use Tax Franchise Fees \$160,000 Other Taxes & Income\*\* \$337,604 Interest Income \$70,000

TOTAL

\$3,735,385

<sup>\*\*</sup> Other Taxes & Income Includes: Liquor taxes, SRO revenue, grant proceeds, building rental fees, animal control fees, police fines/court appointed attorney charges.



### 2024 General Fund Expenditures - By Department



### 2024 General Fund Expenditures - by Department

| TOTAL