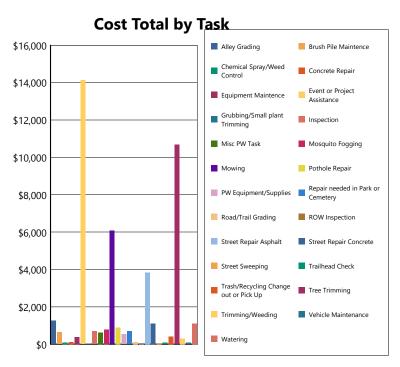

$195.10          | \$208.62    | \$0.00   | \$0.00   | \$403.72    |
| Tree Trimming                      | . 9        | 131.00             | \$2,885.75        | \$7,788.61  | \$0.00   | \$0.00   | \$10,674.36 |
| Trimming/Weeding                   | 3          | 10.00              | \$160.00          | \$147.60    | \$0.00   | \$0.00   | \$307.60    |
| Vehicle Maintenance                |            | 4.00               | \$78.16           | \$0.00      | \$0.00   | \$0.00   | \$78.16     |
| Watering                           |            | 42.00              | \$703.54          | \$399.43    | \$0.00   | \$0.00   | \$1,102.97  |
| Tasks: 25                          | 140        | 782.50             |                   | \$25,646.01 |          | \$0.00   | \$44,707.04 |

\$16,847.85





\$2,213.18

July 10, 2023

## **Osawatomie KS**

## **Service Request Details**

| Number                                           | 221                            |      | Туре                                               | Event Setup                                         |  |
|--------------------------------------------------|--------------------------------|------|----------------------------------------------------|-----------------------------------------------------|--|
| Date<br>Status<br>Schedule                       | 6/23/2023 10:44:00AM<br>Closed | 0.02 | Assignee<br>Department<br>Taken By                 | <b>Ballou, Trevor</b> Public Works Silsbee, Michele |  |
| Closed Date                                      | 6/23/2023                      | 0.50 | Priority