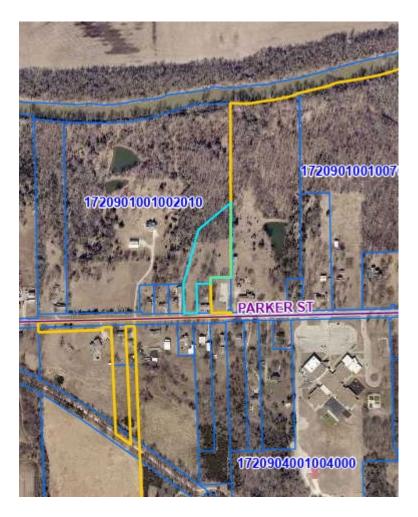

e North 192.78 feet, thence Northerly 387.4 feet, thence Northeast 278.6 feet, thence South 513.6 feet, thence West 131.1 feet, thence South 37.2 feet, thence West 100.4 feet, thence South 193 feet, thence West 89.1 feet, to the Point of Beginning, in Osawatomie, Miami County, Kansas.

**EFFECTIVE DATE:** This ordinance shall take effect and be in force July 24, 2023.

**PASSED AND ADOPTED** by the Governing Body of the City of Osawatomie, Kansas this 13<sup>th</sup> day of July, 2023, a majority being in favor thereof.

**APPROVED AND SIGNED** by the Mayor.

| (SEAL)                    | Nick Hampson<br>Mayor |
|---------------------------|-----------------------|
| ATTEST:                   |                       |
| Tammy Seamands City Clerk |                       |

# **EXHIBIT A**





| ACTION ITEM SUMMARY   | Item Number: |              |
|-----------------------|--------------|--------------|
| Resolution 1149       | Date:        | July 13,2023 |
| Director of Utilities | From:        | Terry Upshaw |

RE: Purchase decorative street light poles, wire, conduit, and equipment.

**RECOMMENDATION:** Authorize staff to purchase poles and other material for the lighting of 6<sup>th</sup> St.

**DETAILS**, the City is currently in the design phase of 6<sup>th</sup> St. once construction starts staff will need to remove existing street lights. With 6<sup>th</sup> St. being a main artery into town staff intends on replacing existing poles and lights with new decorative poles and lights. Staff received quotes for poles, fixtures, wire, conduit, and equipment.

City staff r