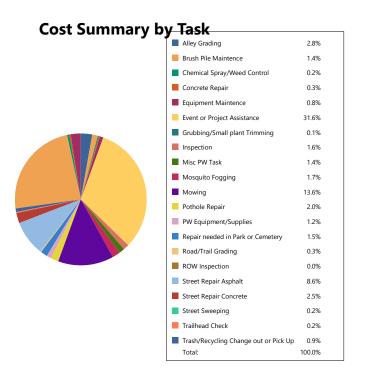

\$195.10          | \$208.62    | \$0.00   | \$0.00   | \$403.72    |
| Tree Trimming                      | . 9        | 131.00             | \$2,885.75        | \$7,788.61  | \$0.00   | \$0.00   | \$10,674.36 |
| Trimming/Weeding                   | 3          | 10.00              | \$160.00          | \$147.60    | \$0.00   | \$0.00   | \$307.60    |
| Vehicle Maintenance                |            | 4.00               | \$78.16           | \$0.00      | \$0.00   | \$0.00   | \$78.16     |
| Watering                           |            | 42.00              | \$703.54          | \$399.43    | \$0.00   | \$0.00   | \$1,102.97  |
| Tasks: 25                          | 140        | 782.50             |                   | \$25,646.01 |          | \$0.00   | \$44,707.04 |

\$16,847.85





\$2,213.18

July 10, 2023

## **Osawatomie KS**

## **Service Request Details**

| Number                                           | 221                            |      | Туре                                               | Event Setup                                         |  |
|--------------------------------------------------|--------------------------------|------|----------------------------------------------------|-----------------------------------------------------|--|
| Date<br>Status<br>Schedule                       | 6/23/2023 10:44:00AM<br>Closed | 0.02 | Assignee<br>Department<br>Taken By                 | <b>Ballou, Trevor</b> Public Works Silsbee, Michele |  |
| Closed Date                                      | 6/23/2023                      | 0.50 | Priority