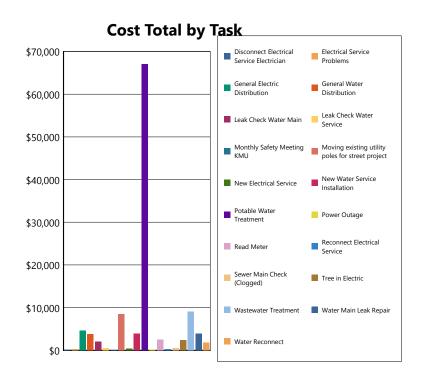

Tasks: 19                                | 130      | 1,464.00           |                   | \$17,343.26 |             | \$0.00   | \$112,213.43 |

Tasks: 19 130 1,464.00 \$17,343.26 \$61,201.54

3.5%

1.6%

100.0%

**Cost Summary by Task** ■ Disconnect Electrical Service Electrician ■ Electrical Service Problems 0.2% General Electric Distribution 4.1% 3.4% General Water Distribution Leak Check Water Main 1.9% Leak Check Water Service 0.5% ■ Monthly Safety Meeting KMU Moving existing utility poles for street project 7.6% New Electrical Service New Water Service Installation 3.5% Potable Water Treatment Power Outage 0.1% 2.3% Reconnect Electrical Service 0.3% Sewer Main Check (Clogged) 0.5% Tree in Electric 2.1% Wastewater Treatment 8.0%

Water Main Leak Repair

Water Reconnect

Total:



# Osawatomie KS Cost Summary By Task

| Task /                             | Activities | <b>Labor Hours</b> | <b>Labor Cost</b> | Eqp Cost    | Mat Cost | Con Cost | Total Cost  |
|------------------------------------|------------|--------------------|-------------------|-------------|----------|----------|-------------|
| Alley Grading                      | 2          | 14.00              | \$273.56          | \$933.00    | \$40.88  | \$0.00   | \$1,247.44  |
| Brush Pile Maintence               | 5          | 7.00               | \$171.98          | \$458.90    | \$0.00   | \$0.00   | \$630.88    |
| Chemical Spray/Weed Control        | 2          | 2.00               | \$50.96           | \$45.28     | \$0.00   | \$0.00   | \$96.24     |
| Concrete Repair                    | 1