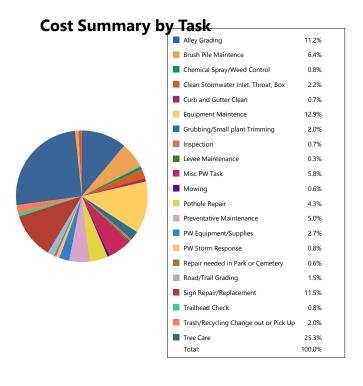

| \$209.73   | \$0.00     | \$0.00   | \$419.83   |
| Tree Care                           | 13         | 77.00              | \$1,641.76        | \$3,375.56 | \$329.11   | \$0.00   | \$5,346.43 |
| Trimming/Weeding                    | 1          | 5.00               | \$95.50           | \$86.00    | \$0.00     | \$0.00   | \$181.50   |
| Vehicle Maintenance                 | 1          | 2.00               | \$45.96           | \$0.00     | \$0.00     | \$0.00   | \$45.96    |
| Watering                            | 2          | 4.00               | \$101.92          | \$47.04    | \$0.00     | \$0.00   | \$148.96   |
|                                     |            |                    |                   |            |            |          |            |

\$8,874.16

\$9,611.61



109

389.50



\$2,621.16

\$0.00

\$21,106.93

Tasks:

24



## **Monthly Permit Report**

March, 2024



Total Construction Value \$837,811.95 (YTD)

+\$386,698.70 (3/24)

**Total Permit Fees** 

\$8,962.17 (YTD)

+\$3,875.45 (3/24)

**Total Permits** 

49 (YTD)

+19 (3/24)





7



**New Construction Homes** 

1 (YTD)

+1 (3/24)

**Residential Demo Permits** 

**1** (YTD)

+1 (3/24)

## OSAWATOMIE POLICE DEPARTMENT 2024 STATISTICS

|                                        | JAN. | FEB.     | MAR.     | APR. | MAY | JUNE | JULY | AUG. | SEPT. | ост. | NOV. | DEC. | TOTAL 2024 | TOTAL 2023 | TOTAL 2022 |
|----------------------------------------|------|----------|----------|------|-----|------|------|------|-------|------|------|------|------------|------------|------------|
| 911 HANG