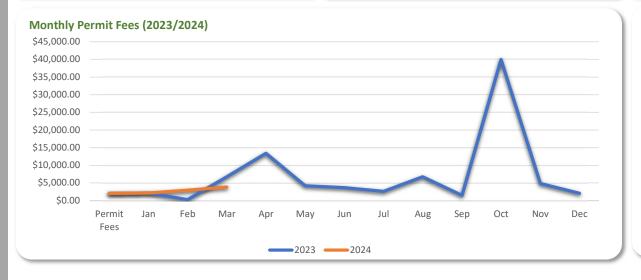

| \$86.00    | \$0.00     | \$0.00   | \$181.50   |
| Vehicle Maintenance                 | 1          | 2.00               | \$45.96           | \$0.00     | \$0.00     | \$0.00   | \$45.96    |
| Watering                            | 2          | 4.00               | \$101.92          | \$47.04    | \$0.00     | \$0.00   | \$148.96   |
|                                     |            |                    |                   |            |            |          |            |

\$8,874.16

\$9,611.61



109

389.50



\$2,621.16

\$0.00

\$21,106.93

Tasks:

24



## **Monthly Permit Report**

March, 2024



Total Construction Value \$837,811.95 (YTD)

+\$386,698.70 (3/24)

**Total Permit Fees** 

\$8,962.17 (YTD)

+\$3,875.45 (3/24)

**Total Permits** 

49 (YTD)

+19 (3/24)





7



**New Construction Homes** 

1 (YTD)

+1 (3/24)

**Residential Demo Permits** 

**1** (YTD)

+1 (3/24)

## OSAWATOMIE POLICE DEPARTMENT 2024 STATISTICS

|                                        | JAN. | FEB.     | MAR.     | APR. | MAY | JUNE | JULY | AUG. | SEPT. | ост. | NOV. | DEC. | TOTAL 2024 | TOTAL 2023 | TOTAL 2022 |
|----------------------------------------|------|----------|----------|------|-----|------|------|------|-------|------|------|------|------------|------------|------------|
| 911 HANGUP/MISDIAL                     | 3    | 1        | 4        |      |     |      |      |      |       |      |      |      | 8          | 27         | 15         |
| ADMINISTRATIVE                         | 0    | 0        | 0        |      |     |      |      |      |       |      |