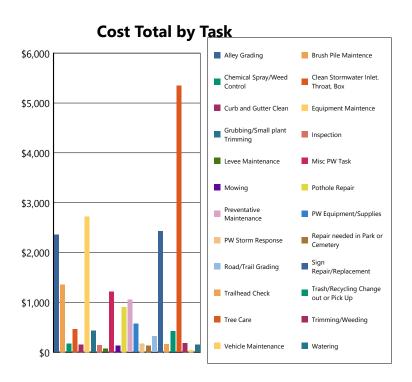

| \$0.00     | \$0.00   | \$419.83   |
| Tree Care                           | 13         | 77.00              | \$1,641.76        | \$3,375.56 | \$329.11   | \$0.00   | \$5,346.43 |
| Trimming/Weeding                    | 1          | 5.00               | \$95.50           | \$86.00    | \$0.00     | \$0.00   | \$181.50   |
| Vehicle Maintenance                 | 1          | 2.00               | \$45.96           | \$0.00     | \$0.00     | \$0.00   | \$45.96    |
| Watering                            | 2          | 4.00               | \$101.92          | \$47.04    | \$0.00     | \$0.00   | \$148.96   |
|                                     |            |                    |                   |            |            |          |            |

\$8,874.16

\$9,611.61



109

389.50



\$2,621.16

\$0.00

\$21,106.93

Tasks:

24



## **Monthly Permit Report**

March, 2024



Total Construction Value \$837,811.95 (YTD)

+\$386,698.70 (3/24)

**Total Permit Fees** 

\$8,962.17 (YTD)

+\$3,875.45 (3/24)

**Total Permits** 

49 (YTD)

+19 (3/24)





7



**New Construction Homes** 

1 (YTD)

+1 (3/24)

**Residential Demo Permits** 

**1** (YTD)

+1 (3/24)

## OSAWATOMIE POLICE DEPARTMENT 2024 STATISTICS

|                                        | JAN. | FEB.     | MAR.     | APR. | MAY | JUNE | JULY | AUG. | SEPT. | ост. | NOV. | DEC. | TOTAL 2024 | TOTAL 2023 | TOTAL 2022 |
|----------------------------------------|------|----------|----------|------|-----|------|------|------|-------|------|------|------|------------|------------|------------|
| 911 HANGUP/MISDIAL