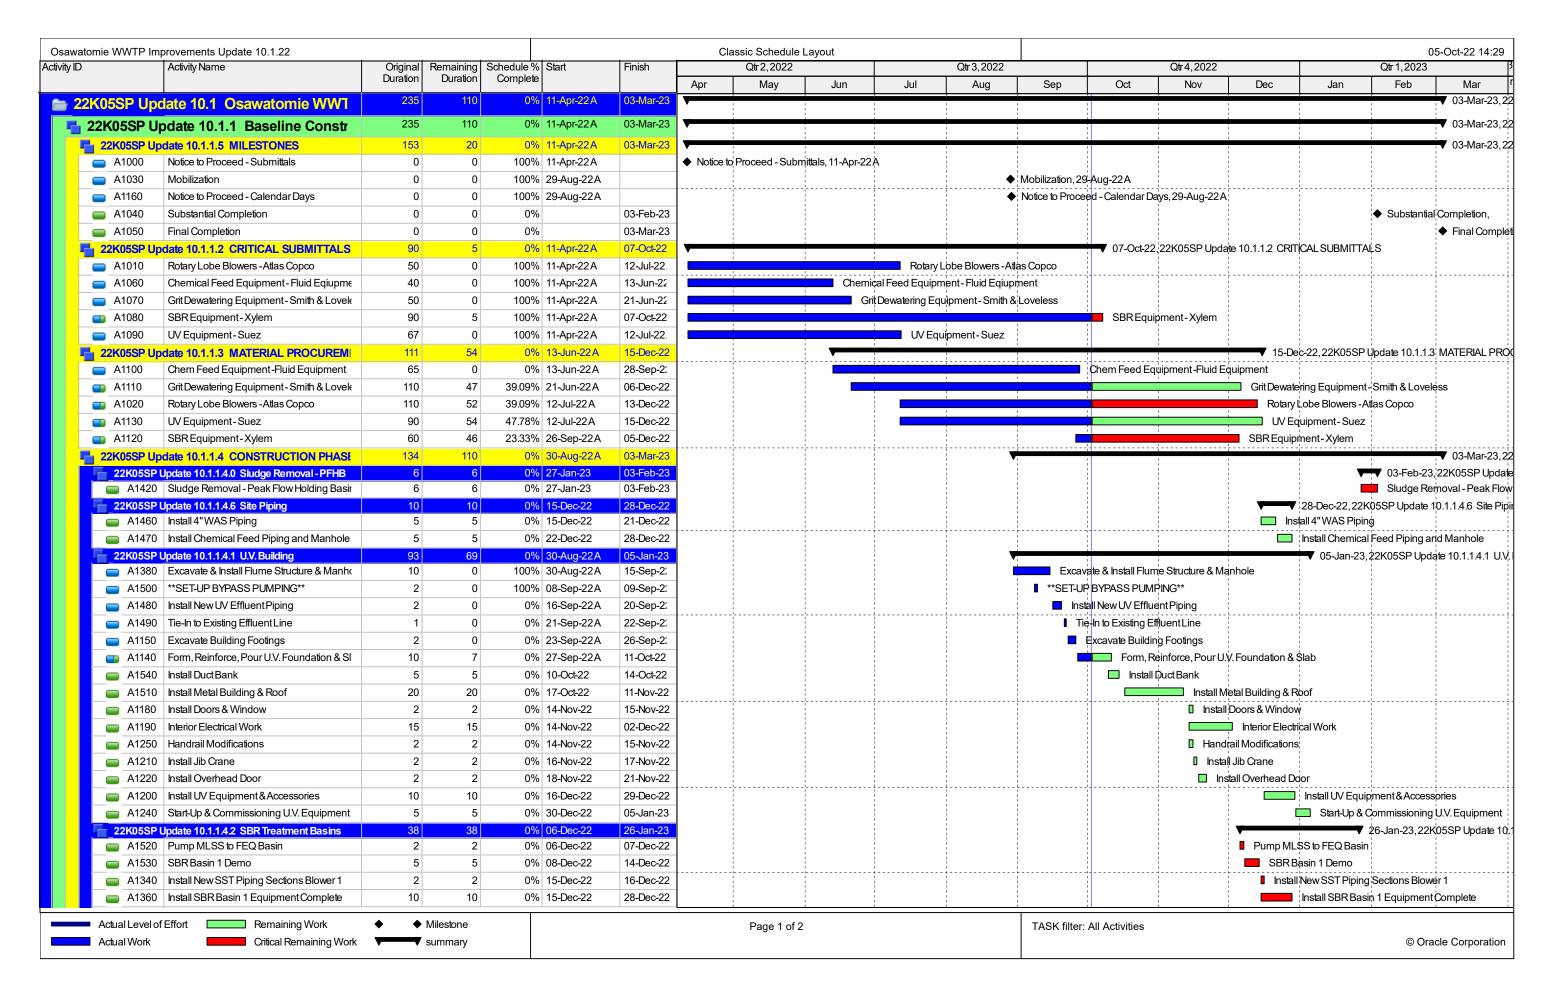

# Contractor's Application for Payment Owner: City of Osawatomie, KS

| Owner:                                                                                                    | City of O                                                                                | Sawatomie, r                                                                                   | \3                                                                                                                                                                    | _ Owner                                          | s Project No.:                                                                                  |                                                       |
|-----------------------------------------------------------------------------------------------------------|------------------------------------------------------------------------------------------|------------------------------------------------------------------------------------------------|-----------------------------------------------------------------------------------------------------------------------------------------------------------------------|--------------------------------------------------|-------------------------------------------------------------------------------------------------|-------------------------------------------------------|
| Engineer:                                                                                                 | BG Consi                                                                                 | ultants                                                                                        |                                                                                                                                                                       | Engine                                           | er's Project No.:                                                                               | 20-1414L                                              |
| Contractor:                                                                                               | Crossland                                                                                | d Heavy Cont                                                                                   | tractors                                                                                                                                                              | Contra                                           | ctor's Project No.:                                                                             | 22K05SP                                               |
| Project:                                                                                                  | 2022 Osa                                                                                 | awatomie W                                                                                     | WTF Improvements                                                                                                                                                      |                                                  |                                                                                                 |                                                       |
| Contract:                                                                                                 |                                                                                          |                                                                                                |                                                                                                                                                                       |                                                  |                                                                                                 |                                                       |
| Application                                                                                               | No.:                                                                                     | 1                                                                                              | Applicat                                                                                                                                                              | ion Date:                                        | 10/1/2022                                                                                       |                                                       |
| Application                                                                                               | Period:                                                                                  | From                                                                                           | 9/1/2022                                                                                                                                                              | to                                               | 9/30/2022                                                                                       | <del></del>                                           |
| 1 Ori                                                                                                     | ginal Conti                                                                              | ract Price                                                                                     |                                                                                                                                                                       |                                                  | \$                                                                                              | 2,538,564.00                                          |
|                                                                                                           | •                                                                                        | y Change Ord                                                                                   | ders.                                                                                                                                                                 |                                                  | \$                                                                                              |                                                       |
|                                                                                                           | _                                                                                        | ract Price (Lir                                                                                |                                                                                                                                                                       |                                                  | \$                                                                                              |                                                       |
|                                                                                                           |                                                                                          |                                                                                                | d materials stored to                                                                                                                                                 | date                                             |                                                                                                 | 2,330,30 1100                                         |
|                                                                                                           |                                                                                          | •                                                                                              | um Total and Colum                                                                                                                                                    |                                                  | e Total) \$                                                                                     | 233,233.00                                            |
| •                                                                                                         | tainage                                                                                  |                                                                                                |                                                                                                                                                                       |                                                  |                                                                                                 | ,                                                     |
| a                                                                                                         |                                                                                          | X \$ 10                                                                                        | 61,141.00 Work Co                                                                                                                                                     | mpleted                                          | \$                                                                                              | 8,057.05                                              |
| b                                                                                                         |                                                                                          |                                                                                                | 72,092.00 Stored M                                                                                                                                                    | •                                                | \$                                                                                              | 3,604.60                                              |
| C                                                                                                         | . Total Ret                                                                              | -                                                                                              | 5.a + Line 5.b)                                                                                                                                                       |                                                  | \$                                                                                              | 11,661.65                                             |
|                                                                                                           |                                                                                          |                                                                                                | ine 4 - Line 5.c)                                                                                                                                                     |                                                  | \$                                                                                              | 221,571.35                                            |
| 7. Les                                                                                                    | s previous                                                                               | payments (L                                                                                    | ine 6 from prior app                                                                                                                                                  | lication)                                        |                                                                                                 |                                                       |
| 8. Am                                                                                                     | ount due t                                                                               | this application                                                                               | on                                                                                                                                                                    |                                                  | \$                                                                                              | 221,571.35                                            |
| 9. Bal                                                                                                    | ance to fin                                                                              | ish, including                                                                                 | g retainage (Line 3 -                                                                                                                                                 | Line 4)                                          | \$                                                                                              |                                                       |
| applied on acc<br>prior Applicati<br>(2) Title to all<br>Application fo<br>encumbrance<br>liens, security | count to dis<br>ions for Pay<br>Work, mate<br>r Payment,<br>s (except su<br>interest, or | charge Contra<br>ment;<br>crials and equi<br>will pass to Ove<br>ch as are cove<br>encumbrance | eived from Owner on a<br>ctor's legitimate obligate<br>pment incorporated in<br>wher at time of payme<br>ered by a bond accepta<br>es); and<br>tion for Payment is in | said Work, or<br>nt free and cle<br>ble to Owner | d in connection with<br>otherwise listed in c<br>ear of all liens, securi<br>indemnifying Owner | or covered by this ty interests, and against any such |
| Contractor:                                                                                               | Crossland                                                                                | d Haavay Cant                                                                                  | ractors                                                                                                                                                               |                                                  |                                                                                                 |                                                       |
|                                                                                                           | CIUSSIAIII                                                                               | d Heavy Cont                                                                                   |                                                                                                                                                                       |                                                  | 5                                                                                               | 10/1/2022                                             |
| Signature:                                                                                                |                                                                                          |                                                                                                |                                                                                                                                                                       |                                                  | Date:                                                                                           | 10/1/2022                                             |
| Recommend                                                                                                 | led by Eng                                                                               | ineer                                                                                          |                                                                                                                                                                       | Approved b                                       | y Owner                                                                                         |                                                       |
| By: Pare                                                                                                  | L C Owin                                                                                 | مود                                                                                            |                                                                                                                                                                       | Ву:                                              |                                                                                                 |                                                       |
| Title: Pro                                                                                                | ject Manaç                                                                               | ger                                                                                            |                                                                                                                                                                       | Title:                                           |                                                                                                 |                                                       |
| Date: Oct                                                                                                 | tober 18, 2                                                                              | 022                                                                                            |                                                                                                                                                                       | Date:                                            |                                                                                                 |                                                       |
| Approved by                                                                                               | y Funding A                                                                              | Agency                                                                                         |                                                                                                                                                                       |                                                  |                                                                                                 |                                                       |
| Ву:                                                                                                       |                                                                                          |                                                                                                |                                                                                                                                                                       | Ву:                                              |                                                                                                 |                                                       |
| Title:                                                                                                    |                                                                                          |                                                                                                |                                                                                                                                                                       | Title:                                           |                                                                                                 |                                                       |
| Date:                                                                                                     |                                                                                          |                                                                                                |                                                                                                                                                                       | Date:                                            |                                                                                                 |                                                       |