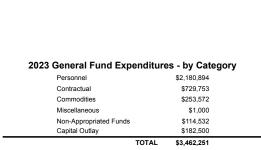

#### 2023 Budgeted Revenues General Fund Revenue \$3,462,251 Water Fund Revenue \$1,499,422 Electric Fund Revenue \$4,578,089 \$1,058,838 Sewer Fund Revenue \$481,222 Refuse Fund Revenue Library Fund Revenue \$101.332 Industrial Promotion Fund Revenue \$47.021 Special Parks & Rec. Fund Revenue \$28,660 Street Improvement Fund Revenue \$226,073 Tourism Fund Revenue \$165,637 Public Safety Fund Revenue \$101,961 Golf Course Revenue \$546,980 Employee Benefit Fund Revenue \$891,901 Bond & Interest Fund Revenue \$1,732,201 Electric Debt Service Fund Revenue \$450,000 ΤΟΤΔΙ \$15 371 588

#### 2023 Budgeted Expenditures General Fund Expenditures \$3,462,251 Water Fund Expenditures \$1,431,404 Electric Fund Expenditures \$4,555,588 \$1,044,838 Sewer Fund Expenditures \$481,222 Refuse Fund Expenditures Library Fund Expenditures \$101,332 Industrial Promotion Fund Expenditures \$47,021 Special Parks & Rec. Fund Expenditures \$5.160 Street Improvement Fund Expenditures \$226,073 Tourism Fund Expenditures \$164,871 Public Safety Fund Expenditures \$101,961 Golf Course Fund Expenditures \$455,426 Employee Benefit Fund Expenditures \$891,901 Bond & Interest Fund Expenditures \$1,732,201 Electric Debt Service Fund Expenditures \$436,800 \$15,138,049