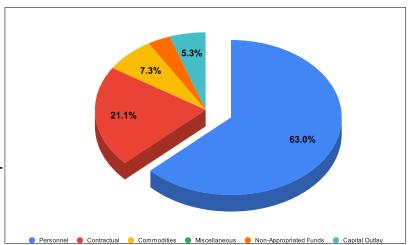

#### 2023 General Fund Revenues - by Source Beginning Cash Balance Ad Valorem Taxes & Delinq. \$924,339 \$345,000 Utility Fund Transfers In Licenses & Permits\* \$30,000 Motor Vehicle Taxes \$60.810 Local & County Sales/Use Tax \$1.215.000 \$125,500 Franchise Fees Other Taxes & Income\*\* \$226,050 Interest Income TOTAL \$3,462,251