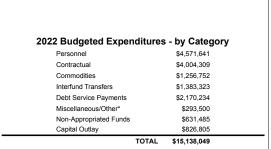

#### 2023 Budgeted Expenditures General Fund Expenditures \$3,462,251 Water Fund Expenditures \$1,431,404 Electric Fund Expenditures \$4,555,588 \$1,044,838 Sewer Fund Expenditures \$481,222 Refuse Fund Expenditures Library Fund Expenditures \$101,332 Industrial Promotion Fund Expenditures \$47,021 Special Parks & Rec. Fund Expenditures \$5.160 Street Improvement Fund Expenditures \$226,073 Tourism Fund Expenditures \$164,871 Public Safety Fund Expenditures \$101,961 Golf Course Fund Expenditures \$455,426 Employee Benefit Fund Expenditures \$891,901 Bond & Interest Fund Expenditures \$1,732,201 Electric Debt Service Fund Expenditures \$436,800 \$15,138,049

\*"Miscellaneous/Other" includes: Claims, Water Protection Tax, Sales Taxes Remitted, Chamber of Commerce support, Overhead Fees, Utility Deposit Refunds, Band & Credit Card Fees.

<sup>\*</sup> Expenditures shown here are inclusive of interfund transfers as well.