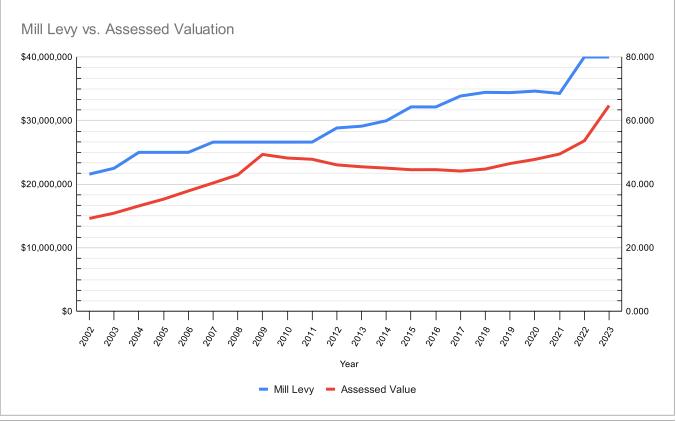

: Lawrence Dickenson & Kenny Diehm - Ward I

Daniel Macek & Kirk Wright - Ward II

Karen LaDuex & Dale Bratton - Ward III

Cathy Caldwell & Tammy Filipin - Ward IV

**City Staff** 

City Manager: Michael J. Scanlon

Deputy City Manager: Bret Glendening

City Clerk: Tammy Seamands

Asst. to the City Manager Samantha Moon

**Department Heads:** Ed Beaudry, Director of Community Development
Kari Bradley, Exec. Director, Chamber of Commerce

Morgan Crabtree, Library Director Eric Draper, Golf Course Director

Bill Justesen, Director of Information Technology

Brian Love, Fire Chief

Michele Silsbee, Director of Public Works

David Stuteville, Chief of Police Terry Upshaw, Director of Utilities



# **ADOPTED 2023 OPERATING BUDGET**

## HISTORICAL MILL LEVY, ASSESSED VALUE & TRANSFERS SUMMARY





#### 2023 Budgeted Revenues General Fund Revenue \$3,462,251 Water Fund Revenue \$1,499,422 Electric Fund Revenue \$4,578,089 \$1,058,838 Sewer Fund Revenue \$481,222 Refuse Fund Revenue Library Fund Revenue \$101.332 Industrial Promotion Fund Revenue \$47.021 Special Parks & Rec. Fund Revenue \$28,660 Street Improvement Fund Revenue \$226,073 Tourism Fund Revenue \$165,637 Public Safety Fund Revenue \$101,961 Golf Course Revenue \$546,980 Employee Benefit Fund Revenue \$891,901 Bond & Interest Fund Revenue \$1,732,201 Electric Debt Service Fund Revenue \$450,000 ΤΟΤΔΙ \$15 371 588





#### 2023 Budgeted Expenditures General Fund Expenditures \$3,462,251 Water Fund Expenditures \$1,431,404 Electric Fund Expenditures \$4,555,588 \$1,044,838 Sewer Fund Expenditures \$481,222 Refuse Fund