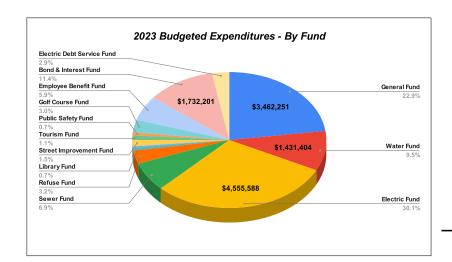

#### 2023 Budgeted Expenditures General Fund Expenditures \$3,462,251 Water Fund Expenditures \$1,431,404 Electric Fund Expenditures \$4,555,588 \$1,044,838 Sewer Fund Expenditures \$481,222 Refuse Fund Expenditures Library Fund Expenditures \$101,332 Industrial Promotion Fund Expenditures \$47,021 Special Parks & Rec. Fund Expenditures \$5.160 Street Improvement Fund Expenditures \$226,073 Tourism Fund Expenditures \$164,871 Public Safety Fund Expenditures \$101,961 Golf Course Fund Expenditures \$455,426 Employee Benefit Fund Expenditures \$891,901 Bond & Interest Fund Expenditures \$1,732,201 Electric Debt Service Fund Expenditures \$436,800 \$15,138,049

\*"Miscellaneous/Other" includes: Claims, Water Protection Tax, Sales Taxes Remitted, Chamber of Commerce support, Overhead Fees, Utility Deposit Refunds, Band & Credit Card Fees.

<sup>\*</sup> Expenditures shown here are inclusive of interfund transfers as well.