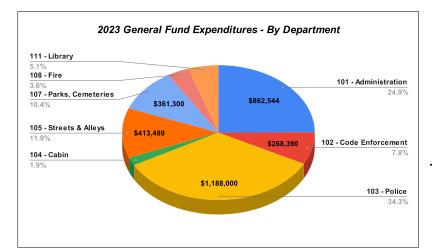

### 101 - Administration \$862,544 102 - Code Enforcement \$268,390 103 - Police \$1,188,000 104 - Cabin \$66,984 105 - Streets & Alleys \$413,489 106 - City Clerk\* \$0 107 - Parks, Cemeteries & Levees \$361,300

2023 General Fund Expenditures - by Department

135 - Technology\*\*\* \$0

TOTAL \$3.462.251

\$124,954

\$176.590

\$0

\$0

108 - Fire

111 - Library

109 - Municipal Court\*

110 - Levee & Stormwater\*\*

<sup>\*</sup> Licenses & Permits Includes: CMB/Liquor licenses, animal licenses/microchip fees, building/zoning permit fees, contractor licenses, & UTV registrations.

<sup>\*</sup> City Clerk & Municipal Court are being consolidated into the administration budget.

<sup>\*\*</sup>Levee & Stormwater is being consolidated into Parks, Cemeteries & Levees.

<sup>\*\*\*</sup> Technology Fund is for tracking of technology related expenses in order to develop an annual budget for planning purposes going forward.