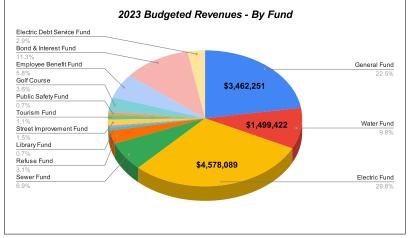

#### 2023 Budgeted Revenues General Fund Revenue \$3,462,251 Water Fund Revenue \$1,499,422 Electric Fund Revenue \$4,578,089 \$1,058,838 Sewer Fund Revenue \$481,222 Refuse Fund Revenue Library Fund Revenue \$101.332 Industrial Promotion Fund Revenue \$47.021 Special Parks & Rec. Fund Revenue \$28,660 Street Improvement Fund Revenue \$226,073 Tourism Fund Revenue \$165,637 Public Safety Fund Revenue \$101,961 Golf Course Revenue \$546,980 Employee Benefit Fund Revenue \$891,901 Bond & Interest Fund Revenue \$1,732,201 Electric Debt Service Fund Revenue \$450,000 ΤΟΤΔΙ \$15 371 588

<sup>\*</sup> Revenues shown here are inclusive of interfund transfers as well.