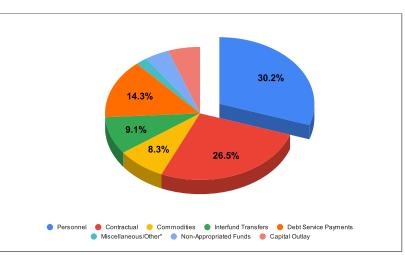

#### 2023 Budgeted Expenditures General Fund Expenditures \$3,462,251 Water Fund Expenditures \$1,431,404 Electric Fund Expenditures \$4,555,588 \$1,044,838 Sewer Fund Expenditures \$481,222 Refuse Fund Expenditures Library Fund Expenditures \$101,332 Industrial Promotion Fund Expenditures \$47,021 Special Parks & Rec. Fund Expenditures \$5.160 Street Improvement Fund Expenditures \$226,073 Tourism Fund Expenditures \$164,871 Public Safety Fund Expenditures \$101,961 Golf Course Fund Expenditures \$455,426 Employee Benefit Fund Expenditures \$891,901 Bond & Interest Fund Expenditures \$1,732,201 Electric Debt Service Fund Expenditures \$436,800 \$15,138,049

\*"Miscellaneous/Other" includes: Claims, Water Protection Tax, Sales Taxes Remitted, Chamber of Commerce support, Overhead Fees, Utility Deposit Refunds, Band & Credit Card Fees.

<sup>\*</sup> Expenditures shown here are inclusive of interfund transfers as well.