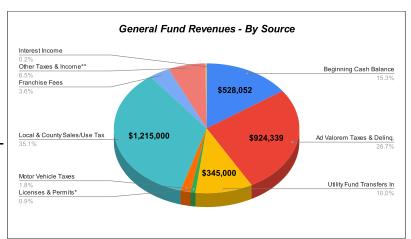

#### 2023 General Fund Revenues - by Source Beginning Cash Balance Ad Valorem Taxes & Delinq. \$924,339 \$345,000 Utility Fund Transfers In Licenses & Permits\* \$30,000 Motor Vehicle Taxes \$60.810 Local & County Sales/Use Tax \$1.215.000 \$125,500 Franchise Fees Other Taxes & Income\*\* \$226,050 Interest Income TOTAL \$3,462,251

<sup>\*\*</sup> Other Taxes & Income Includes: Liquor taxes, SRO revenue, grant proceeds, building rental fees, animal control fees, police fines/court appointed attorney charges, & miscellaneous revenue.

111 - Library

109 - Municipal Court\*

110 - Levee & Stormwater\*\*

<sup>\*</sup> Licenses & Permits Includes: CMB/Liquor licenses, animal licenses/microchip fees, building/zoning permit fees, contractor licenses, & UTV registrations.